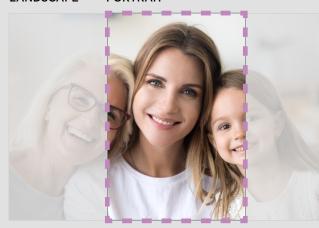

## **doTERRA**®

## **BLOOM AWARD PHOTO**

Follow these suggested guidelines to make your photo stand out!



The photo should be:

- High quality, high resolution or a professionally taken photograph
- Only submit one photo at a time, please do not send multiple versions
- · In focus and not pixelated
- The file type should be a JPEG or PNG
- · The photo should be portrait and not landscape
- Can be sent as an attachment on the email or copy and pasted into the body of the email
- The photo should be in colour if possible
- Send the image as a large file size not a small file size
- No words on the image
- Use the original file of the photo not a screen shot



- at least 600 pixels wide and 900 pixels high
- at least 100KB and no more then 10MB





## LANDSCAPE PORTRAIT





Picture should fit portrait size and not landscape

## **Photo uses**

Your photo may be used in any future global or local event recognition pieces as well as competitions & marketing campaigns throughout Australia and New Zealand.