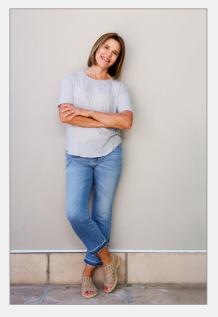

## **BLOOM AWARD PHOTO**

Follow these suggested guidelines to make your photo stand out!

The photo should be:

- High quality, high resolution or a professionally taken photograph
- Only submit one photo at a time, please do not send multiple versions
- · In focus and not pixelated
- The file type should be a JPEG or PNG
- · The photo should be portrait and not landscape
- Can be sent as an attachment on the email or copy and pasted into the body of the email
- The photo should be in colour if possible
- Send the image as a large file size not a small file size
- No words on the image
- Use the original file of the photo not a screen shot