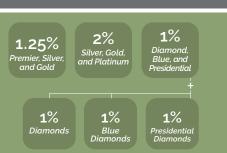

#### LEADERSHIP BONUS

Paid monthly to reward leadership: 7.25 percent of global volume divided among leadership ranks