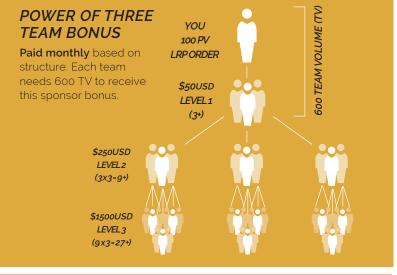

#### UNILEVEL BONUS

**Paid monthly** on Team Volume outside the Fast Start bonus window *(member's first 60 days)*. The following is an illustration of a possible organisation.<sup>‡</sup>

Get paid seven levels deep with higher percentage on larger lower levels. Dynamically compresses up past non-qualifying members.

| Level 1                     | 2% 3                                               | <b>\$9</b> USD                                                   |
|-----------------------------|----------------------------------------------------|------------------------------------------------------------------|
| Level 2                     | 3% 9                                               | \$49USD                                                          |
| Level 3                     | 5% 27                                              | \$252USD                                                         |
| Level 4                     | 5% 81                                              | \$859USD                                                         |
| Level 5                     | 6% 243                                             | \$3,046 USD Elites are paid to this level                        |
| Level 6                     | 6% 729                                             | \$9,607USD Premiers are paid to this level                       |
| Level 7                     | 7% 2187                                            | \$32,571 <sub>USD</sub> Silvers and above are paid to this level |
| Levels in your organisation | Percentage paid on Number monthly volume of people | Income based on tResults not typical.                            |