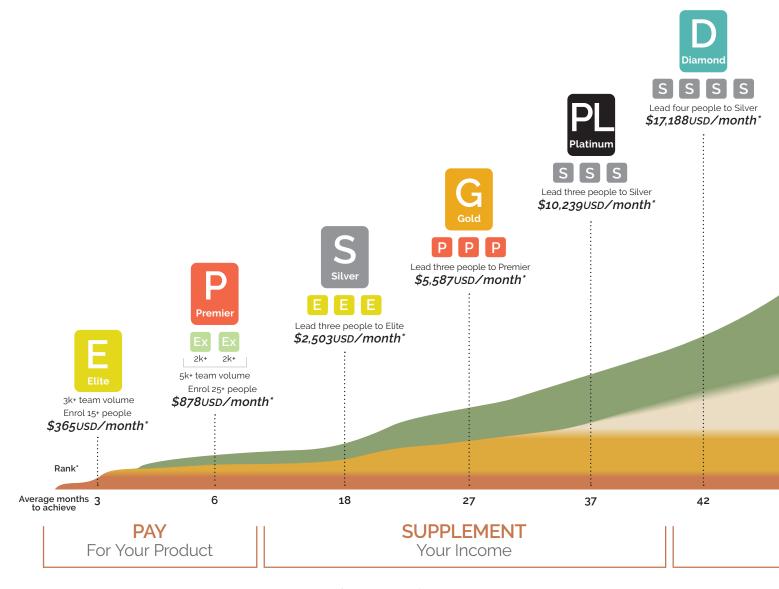

# Discover the Possibilities

<sup>\*</sup>Graph does not show ranks below Elite and does not reflect percent of distributors in each rank. Numbers are 2021 annual averages. Results not typical. Personal earnings, including first-time rank earnings, may be significantly less.

#### COMPENSATION PLAN<sup>†</sup>

# How much time can you commit? How much money do you want to make?

**ESTIMATED TIME NEEDED** 

INCOME GOALS

**RANK GOALS** 

Pay for Your Product

\$139-\$878USD/month\*

Executive—Premier Income Goal

Executive in 1–2 months

Elite in 2-3 months

Premier in 6+ months

Personally enrol a few customers a month.

Supplement Your Income

\$878-\$5,587USD/month\*

Premier in 6+ months

Gold in 1–2 years

Enrol at least four customers and one builder monthly.

Replace Your Income

\$5,587-\$17,188usp/month\*

Gold—Diamond Income Goal

**Gold** in 6–9 months

Diamond in 1-3 years

Enrol at least eight customers and two builders monthly.