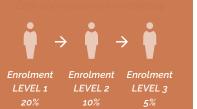

#### FAST START BONUS

Paid weekly on new enrollee volume for their first 60 days.
Each enroller must maintain 100 Plin their LRP template and place a 100 PV monthly loyalty order.