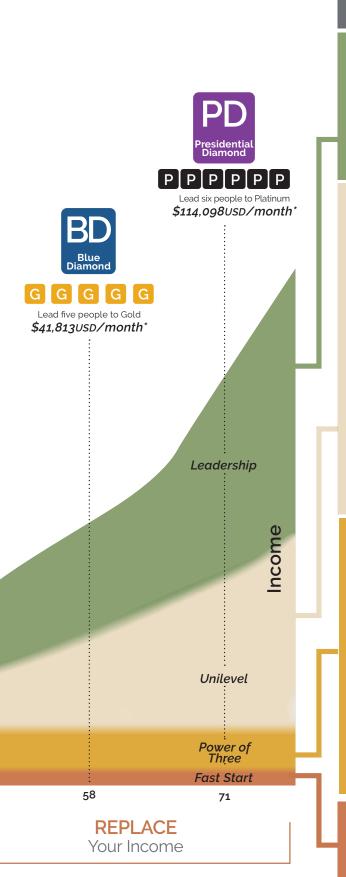

# Discover the Possibilities

<sup>\*</sup>Graph does not show ranks below Elite and does not reflect percent of distributors in each rank. Numbers are 2021 annual averages. Results not typical. Personal earnings, including first-time rank earnings, may be significantly less.

#### COMPENSATION PLAN<sup>†</sup>

Replace Your Income

\$5,587-\$17,188usp/month\*

Gold—Diamond Income Goal

**Gold** in 6–9 months

Diamond in 1-3 years

Enrol at least eight customers and two builders monthly.