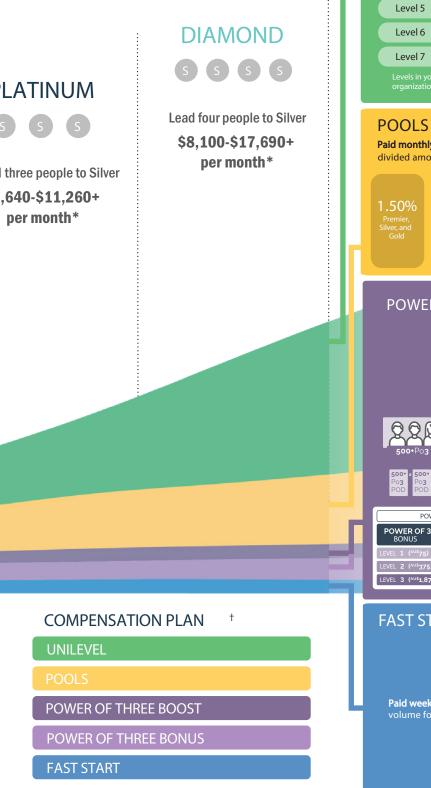

#### COMPENSATION PLAN

#### UNILEVEL

**Paid monthly** on your Volume outside the Fast Start window (member's first 60 days). The following is an illustration of a possible organization. <sup>‡</sup> Get paid to a seven levels deep with higher percentage on larger lower levels. Dynamically compresses up past members not qualified by rank..

| Level 1: Earn up to \$100 in Power of Three from Level 1 volume |                             |                                      |      |                                  |  |
|-----------------------------------------------------------------|-----------------------------|--------------------------------------|------|----------------------------------|--|
|                                                                 | Level 2                     | 3%                                   | 9    | \$40                             |  |
|                                                                 | Level 3                     | 5%                                   | 27   | \$243                            |  |
|                                                                 | Level 4                     | 5%                                   | 81   | \$850                            |  |
|                                                                 | Level 5                     | 6%                                   | 243  | \$3,037                          |  |
|                                                                 | Level 6                     | 6%                                   | 729  | \$9,598                          |  |
|                                                                 | Level 7                     | 7%                                   | 2187 | \$32,562                         |  |
|                                                                 | Levels in your organization | Percentage paid or<br>monthly volume |      | Income based on<br>150 PV orders |  |

**Paid monthly** to reward leadership: 8 percent of company volume divided among leadership ranks.

ting. As you learn new skills, share what you love, and solidifying habits that will help you to advance in rank. ential to earn significantly more as a Blue bu'll learn more about that later in your journey.