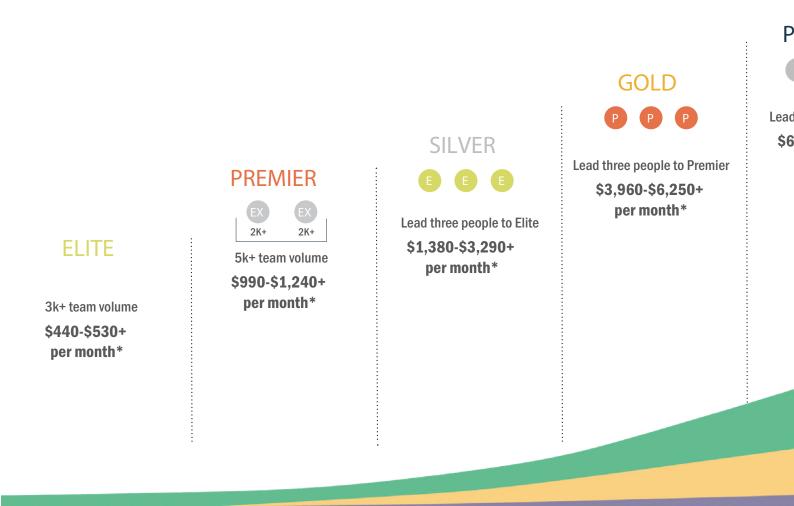

#### UNILEVEL

**Paid monthly** on your Volume outside the Fast Start window (member's first 60 days). The following is an illustration of a possible organization. <sup>‡</sup> Get paid to a seven levels deep with higher percentage on larger lower levels. Dynamically compresses up past members not qualified by rank..

| Level 1: Earn up to \$100 in Power of Three from Level 1 volume |                             |                                      |      |                                  |  |
|-----------------------------------------------------------------|-----------------------------|--------------------------------------|------|----------------------------------|--|
|                                                                 | Level 2                     | 3%                                   | 9    | \$40                             |  |
|                                                                 | Level 3                     | 5%                                   | 27   | \$243                            |  |
|                                                                 | Level 4                     | 5%                                   | 81   | \$850                            |  |
|                                                                 | Level 5                     | 6%                                   | 243  | \$3,037                          |  |
|                                                                 | Level 6                     | 6%                                   | 729  | \$9,598                          |  |
|                                                                 | Level 7                     | 7%                                   | 2187 | \$32,562                         |  |
|                                                                 | Levels in your organization | Percentage paid or<br>monthly volume |      | Income based on<br>150 PV orders |  |

**Paid monthly** to reward leadership: 8 percent of company volume divided among leadership ranks.

ting. As you learn new skills, share what you love, and solidifying habits that will help you to advance in rank. ential to earn significantly more as a Blue bu'll learn more about that later in your journey.