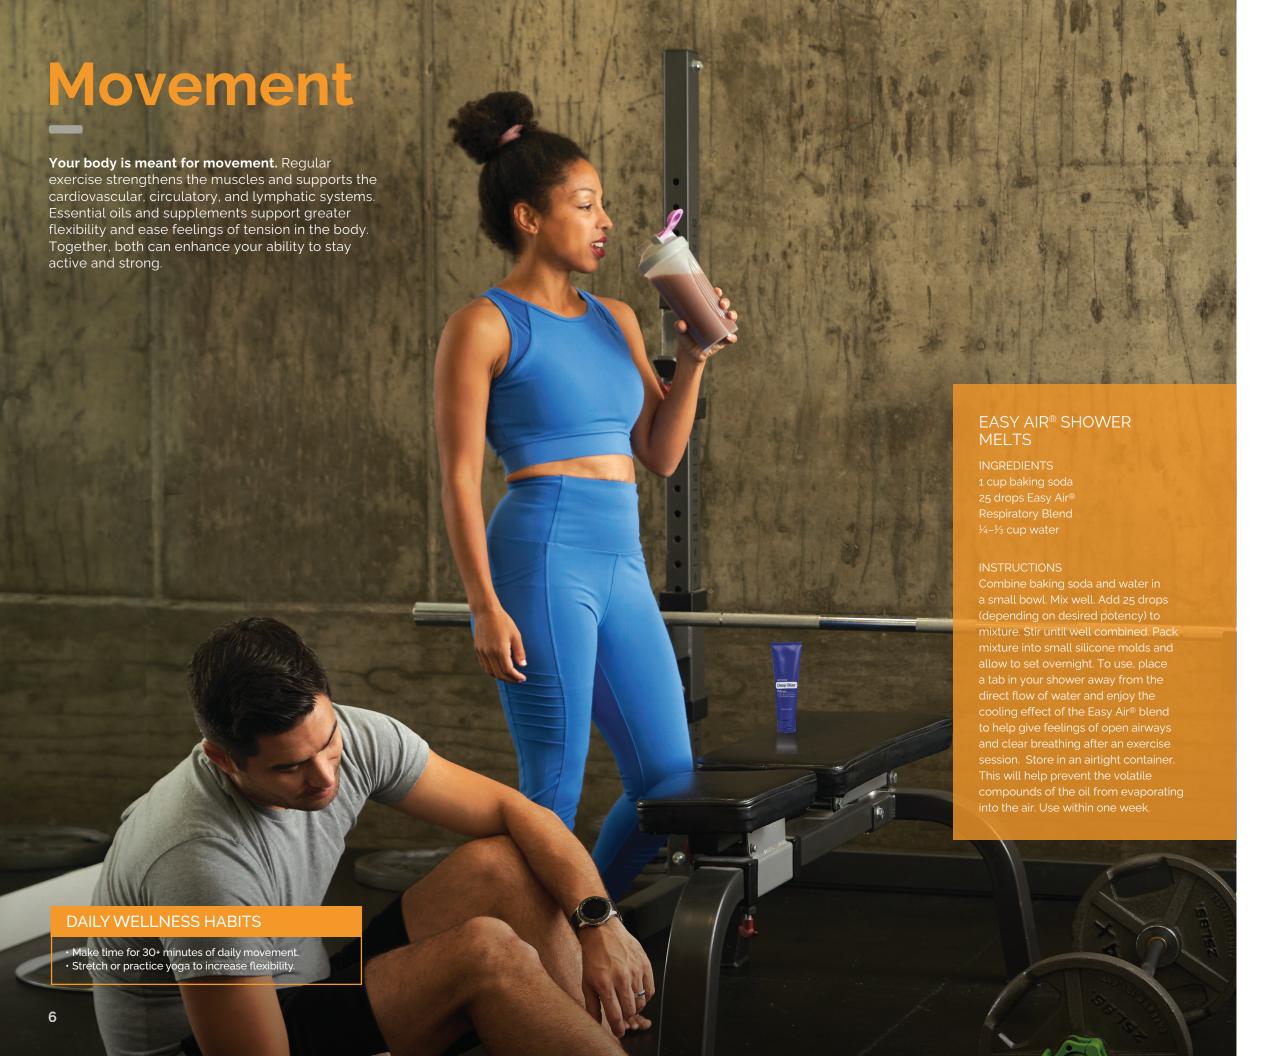

## Movement

#### Deep Blue® Rub

Provides a soothing effect to the back, shoulders, neck, knees, feet, and other areas of concern.

Apply before and after exercise or activity to support ease of movement and recovery.

#### Deep Blue® 5 mL

Try applying Deep Blue® blend then layer with Deep Blue® Rub for added benefit after exercising.

Apply to desired areas needed.

#### Easy Air® 15 mL

Creates feelings of easy breathing. Rub 1-2 drops on chest. Dilute if needed.

#### Lemongrass 15 mL

An essential oil that can revitalize your body by stimulating your senses.

Combine a few drops of Lemongrass essential oil with Fractionated Coconut oil for a massage after a hard workout.

#### Copaiba 15 mL

Massage 2-3 drops onto desired areas to soothe sore, tired muscles after strenuous activity.