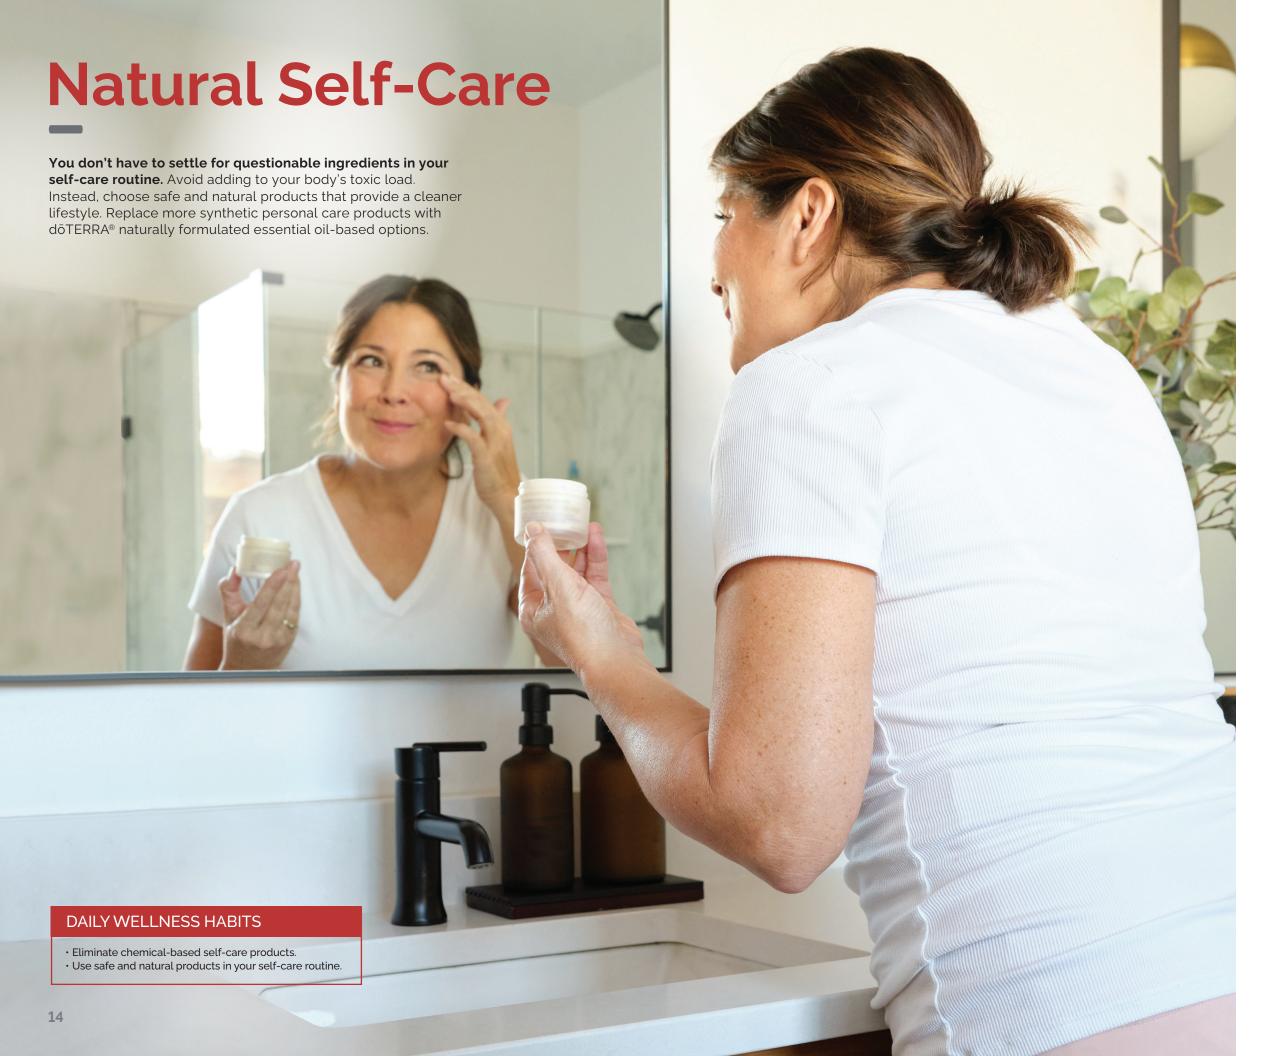

# Informed Self-Care

During chilly days On Guard® can help invigorate the body when applied on the bottoms of the feet

#### DAILY WELLNESS HABITS

- Turn to natural solutions as your first line of defense.
- · Refer to an essential oil reference book for possibilities.