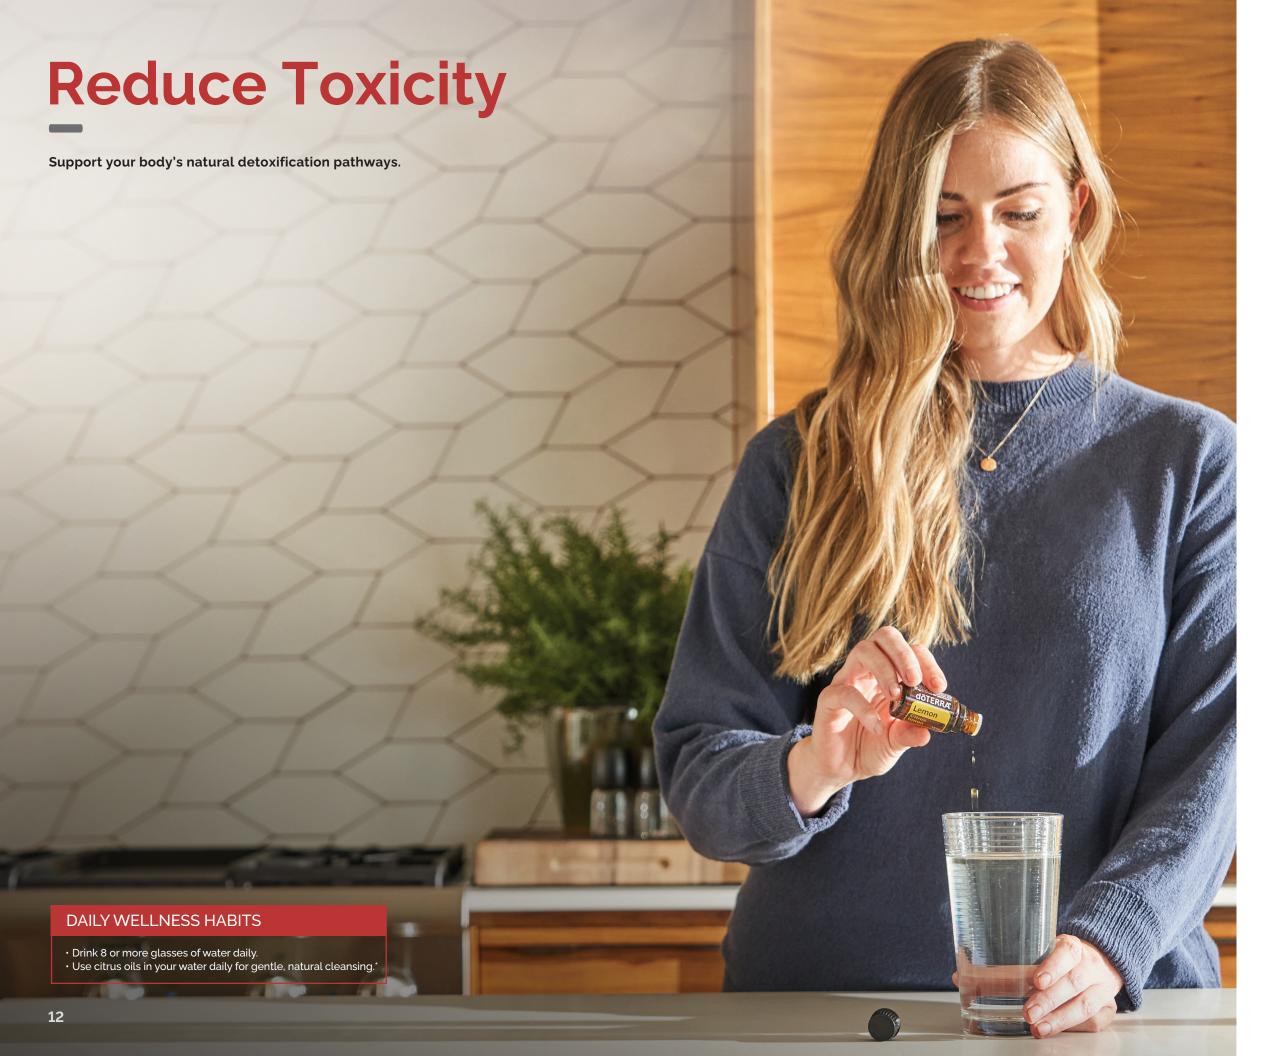

#### CLEANSE **Lemon 5 mL**

Add Lemon oil to your water for a refreshing taste or as an alternative to sodas and sugary drinks.

#### Zendocrine® 15 mL

Supports the body's natural ability to rid itself of unwanted substances when used internally.