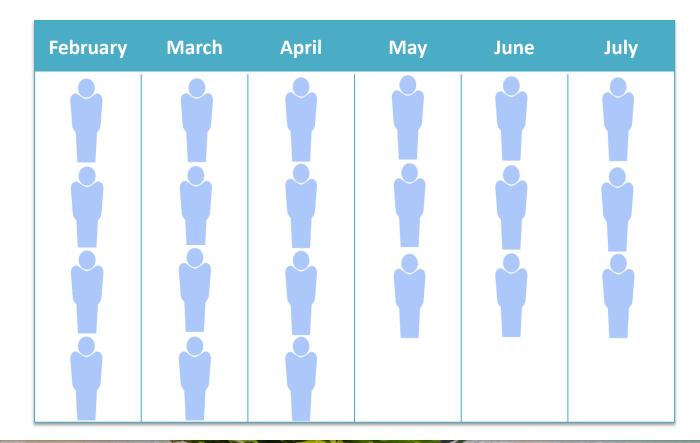

If each enrollee has a 500+ PV enrollment order and 100+ PV LRP for months 2 & 3

16
Personally Enrolled

| February | March | April | May | June | July |
|----------|-------|-------|-----|------|------|
|          |       |       |     |      |      |
|          |       |       |     |      |      |
|          |       |       |     |      |      |