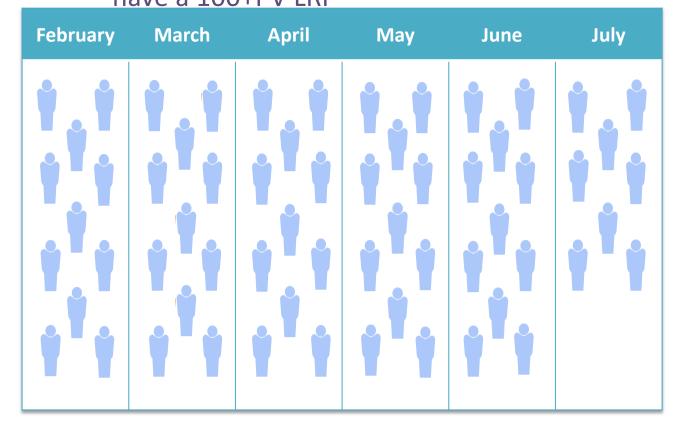

If each enrollee has a 500+ PV enrollment order and 100+ PV LRP for months 2 & 3

16
Personally Enrolled

| February | March | April | May | June | July |
|----------|-------|-------|-----|------|------|
|          |       |       |     |      |      |
|          |       |       |     |      |      |
|          |       |       |     |      |      |