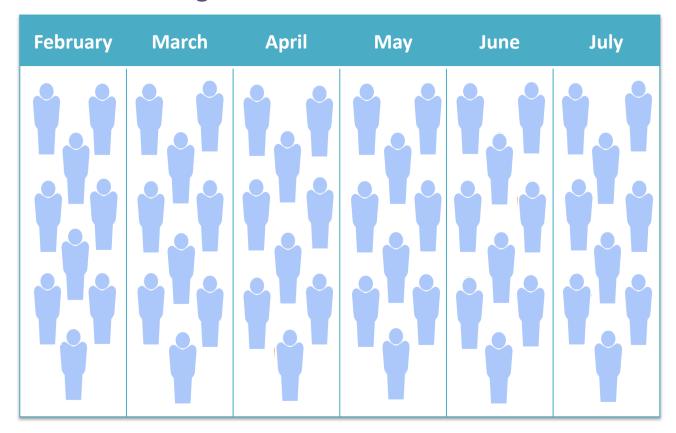

## If each enrollee has a 100-249.99 PV Enrollment Order & half order 100+ PV LRP during both months 2 & 3

54
Personally Enrolled

If each enrollee has a 100-249.99 PV enrollment order and no enrollees have a 100+PV LRP