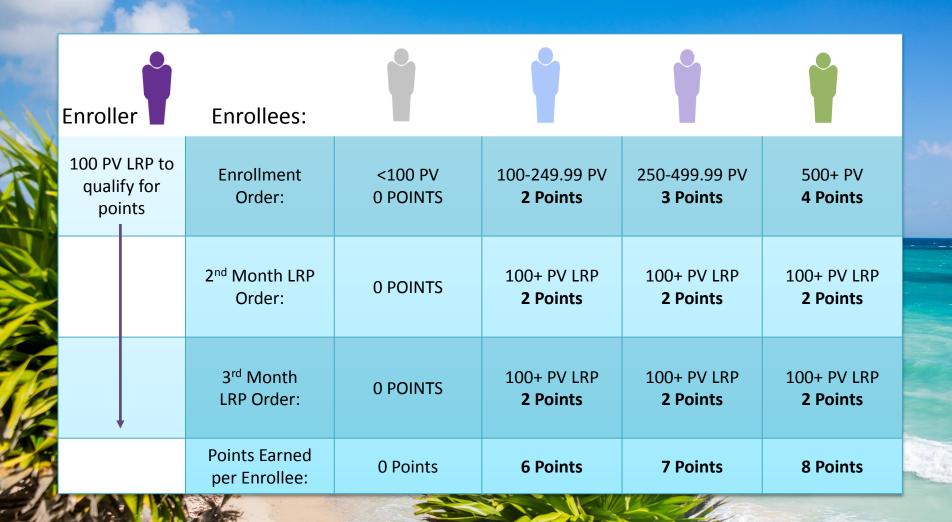

## Different ways to earn points

| Total Enrollees |           |                 |                             |                             |  |  |  |  |
|-----------------|-----------|-----------------|-----------------------------|-----------------------------|--|--|--|--|
| needed for      | Per Month |                 |                             |                             |  |  |  |  |
| 125 pts.        | Average   | Enrolling Order | Month 2                     | Month 3                     |  |  |  |  |
| 16              | 2.67      | 500+ PV         | 100 LRP                     | 100 LRP                     |  |  |  |  |
| 18              | 3.00      | 250-499.99 PV   | 100 LRP                     | 100 LRP                     |  |  |  |  |
| 21              | 3.50      | 100-249.99 PV   | 100 LRP                     | 100 LRP                     |  |  |  |  |
| 24              | 4.00      | 500+ PV         | 1/2 of enrollees<br>100 LRP | 1/2 of enrollees<br>100 LRP |  |  |  |  |
| 30              | 5.00      | 250-499.99 PV   | 1/2 of enrollees<br>100 LRP | 1/2 of enrollees<br>100 LRP |  |  |  |  |
| 32              | 5.33      | 500+ PV         | No LRP                      | No LRP                      |  |  |  |  |
| 42              | 7.00      | 250-499.99 PV   | No LRP                      | No LRP                      |  |  |  |  |
| 43              | 7.17      | 100-249.99 PV   | 1/2 of enrollees<br>100 LRP | 1/2 of enrollees<br>100 LRP |  |  |  |  |
| 63              | 10.50     | 100-249.99 PV   | No LRP                      | No LRP                      |  |  |  |  |