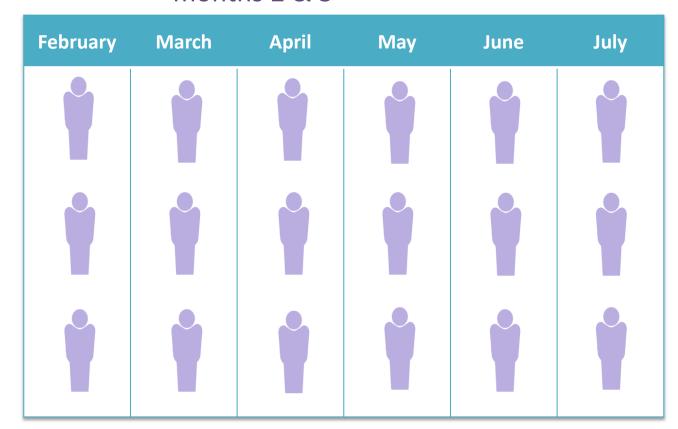

If each enrollee has a 250-499.99 PV enrollment order and 100+ PV LRP for months 2 & 3

18
Personally
Enrolled

If each enrollee has a 100-249.99 PV enrollment order and 100+ PV LRP for months 2 & 3

21

Personally Enrolled