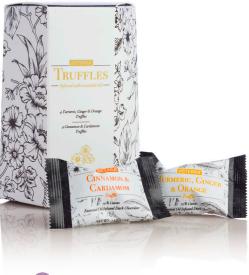

## dōTERRA<sup>™</sup> Truffles Infused with Essential Oils

#### **KEY INGREDIENTS AND BENEFITS**

- Enjoy the benefits of CPTG essential oils Turmeric, Ginger & Orange, and Cinnamon & Cardamom in flavorful treats
- Premium dark chocolate (70 percent cacao)
- Individually wrapped
- Four of each flavor combination
- Eight servings per bag

### dōTERRA<sup>™</sup> Truffles 3 oz/90 g

Part Number: 60209355 Wholesale: \$8.50 Retail: \$11.33 PV: 5

#### **PRODUCT DESCRIPTION**

Indulge in a dōTERRA delight this holiday season—essential oil infused chocolate truffles. Each truffle is a perfect pairing of CPTG<sup>®</sup> essential oils and decadent 70 percent dark chocolate. Each package contains eight individually wrapped truffles. The Turmeric, Ginger & Orange add a bright and playful flavor to the luscious dark chocolate, while the Cinnamon & Cardamom bring a bit of spice to these exceptionally tasty treats. The truffles make a great gift or stocking stuffer.

### INGREDIENTS

**Turmeric, Ginger & Orange Truffles:** Dark chocolate (Chocolate liquor, Sugar, Cocoa butter, Soy lecithin, Vanilla), Coconut oil, Orange oil, Turmeric oil, Ginger oil

**Cinnamon & Cardamom Truffles:** Dark chocolate (Chocolate liquor, Sugar, Cocoa butter, Soy lecithin, Vanilla), Coconut oil, Cinnamon oil, Cardamom oil