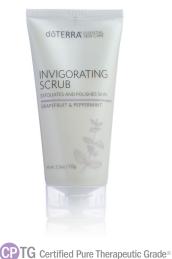

## **Invigorating Scrub**

#### PRODUCT DESCRIPTION Experience fresh, renewed skin with doTERRA Invigorating

Scrub. Grapefruit and Peppermint CPTG<sup>®</sup> essential oils make exfoliating a refreshing aromatic experience while jojoba esters polish your skin. Botanicals of Mandarin Orange Extract, Jasmine Extract, and Greater Burdock Extract tone, smooth, and hydrate skin.

#### Invigorating Scrub 2.5 oz/70 g

moisturizing properties

skin

experience

Part Number: 60201773 Wholesale: \$18.00 Retail: \$24.00 PV: 18