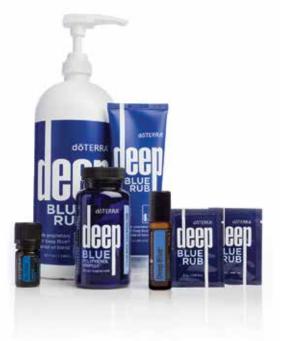

# **DEEP BLUE® PRODUCTS**

#### DEEP BLUE® TOP SELLER **SOOTHING BLEND**

A synergistic blend of CPTG® essential oils. Deep Blue provides a warm, tingly sensation when applied to the skin.

- Features Wintergreen, Camphor, Peppermint, Blue Tansy, German Chamomile, Ylang Ylang, Helichrysm, and Osmanthus essential oils
- Apply as part of a soothing massage

| \$42.67 retail | \$32.00 wholesale | 32 PV |
|----------------|-------------------|-------|
| 60200144       | 10mL roll-on      |       |
| \$85.33 retail | \$64.00 wholesale | 64 PV |

#### **DEEP BLUE® RUB SOOTHING LOTION**

60200143 5mL bottle

Infused with Deep Blue Soothing Blend, Deep Blue Rub is a favorite of athletes.

- Formulated with the Deep Blue proprietary blend of essential oils and other powerful ingredients
- Cools and warms problem areas
- Blended in a base of moisturizing emollients that leave your skin feeling soft, not greasy

| 38900001       | 4 fl oz/120mL     |          |
|----------------|-------------------|----------|
| \$39.00 retail | \$29.25 wholesale | 29.25 PV |

#### **DEEP BLUE® RUB SAMPLES**

Receive the targeted benefits of doTERRA® Deep Blue Rub in a convenient 10 pack carton. Enjoy sharing its soothing power at sporting events, the gym, or on-the-go.

- Ten 2mL foil packets
- Formulated with Deep Blue Soothing Blend
- Easy to share and convenient to take on-the-go

#### DEEP BLUE **POLYPHENOL COMPLEX®**

Now Deep Blue has a nutritional supplement that contains powerful polyphenols clinically tested to help with occasional soreness and discomfort.\*

- Patent-pending, fast-acting boswellia extract shown to help support joint comfort and
- Includes proprietary, standardized extracts of Ginger, curcumin, resveratrol, and other polyphenols to soothe occasional aches and discomfort\*