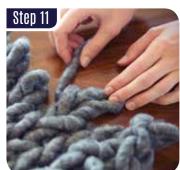

Tuck your inner most loop you just created underneath your outer most loop.

Create another loop in the third column, and repeat step 10.

Continue all the way down the row to cast off.

On your last loop, pull the rest of your yarn through and pull until snug. Tie off.

**Tup:** Wool naturally absorbs oils for a long period of time. Put a few drops of your favorite essential oil on the blanket and relax.