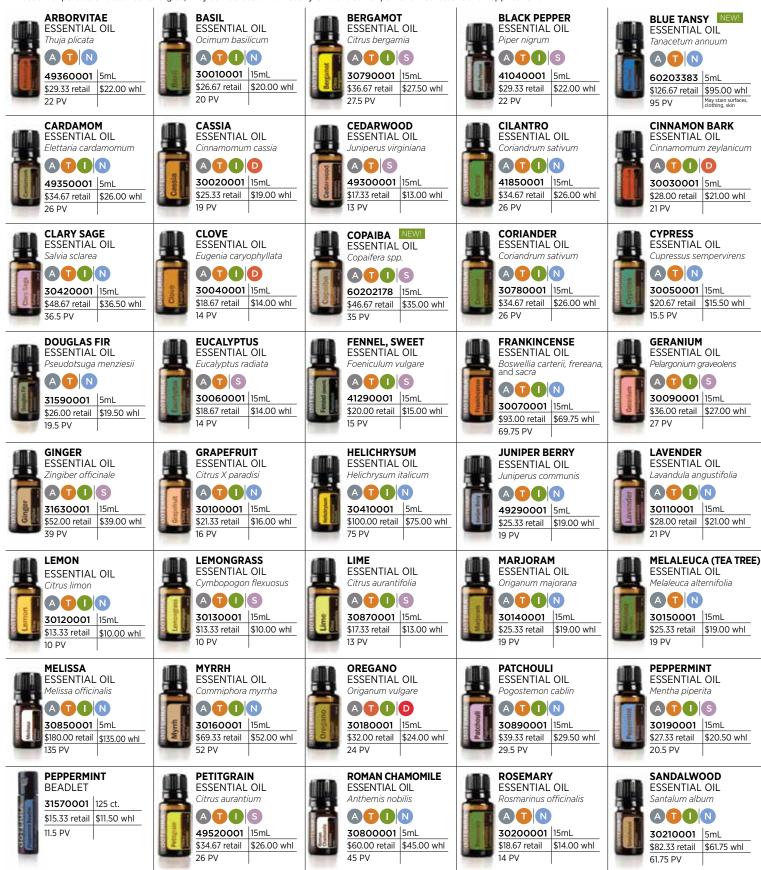

# **ESSENTIAL OIL SINGLES**

The dōTERRA® collection of single essential oils represents the finest aromatic extracts available in the world today. Each oil provides the living essence of its botanical source, gently distilled from plants that are nurtured and carefully harvested throughout the world. Each oil is natural and passes strict standards of purity and potency. A beautiful palette of botanical energies, they can be used individually or blended for personalized essential oil applications.

## PROPRIETARY ESSENTIAL OIL BLENDS

31460001 15mL

24 5 PV

\$32.67 retail \$24.50 whl

dōTERRA's essential oil blends are proprietary formulas for targeted wellness applications. They represent the converging wisdom of many years of essential oil experience and validation of a growing body of research and scientific study. Harnessing the inherent living energies of plants, each formula is synergistically balanced to enhance product potency and benefits and contains only CPTG Certified Pure Therapeutic Grade® essential oils.