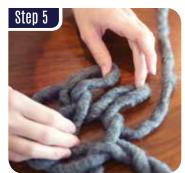

# What you need:

150 yards of super chunky yarn and an open work space.

# Directions:

Form a simple slipknot, keep it loose, and leave about a 6 inch tail.

Bring your working yarn through the knot to make a

Repeat step two until you have a total of 20 stitches.

On the last stitch, take the working yarn and tuck it under the last top ridge to make a loop.

**Tip:** This stitch is called a knit stitch.

Pull the working yarn through the next ridge to make another loop. Keep repeating until the end.

**Hint:** You should be able to see multiple loops hanging from your first row.