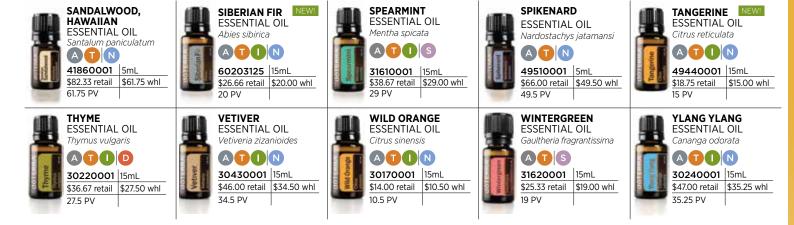

# **ESSENTIAL OIL SINGLES**

The dōTERRA® collection of single essential oils represents the finest aromatic extracts available in the world today. Each oil provides the living essence of its botanical source, gently distilled from plants that are nurtured and carefully harvested throughout the world. Each oil is natural and passes strict standards of purity and potency. A beautiful palette of botanical energies, they can be used individually or blended for personalized essential oil applications.

## PROPRIETARY ESSENTIAL OIL BLENDS

31460001 15mL

24 5 PV

\$32.67 retail \$24.50 whl

dōTERRA's essential oil blends are proprietary formulas for targeted wellness applications. They represent the converging wisdom of many years of essential oil experience and validation of a growing body of research and scientific study. Harnessing the inherent living energies of plants, each formula is synergistically balanced to enhance product potency and benefits and contains only CPTG Certified Pure Therapeutic Grade® essential oils.