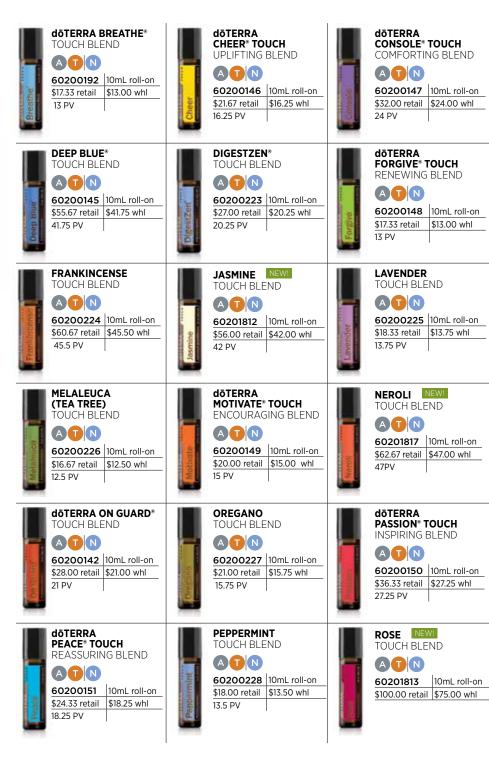

#### **TOUCH BLENDS**

#### dōTERRA TOUCH® KIT

Featuring nine of our most popular oils in a base of Fractionated Coconut Oil, this kit makes application simple with 10mL roll-ons, doTERRA Touch is ideal for children and adults with sensitive skin and they're ready to use so that you can immediately start to benefit from essential

Melaleuca (Tea Tree)

dōTERRA On Guard®

• Oregano

Peppermint

- dōTERRA Breathe®
- Deep Blue®
- DigestZen®
- Frankincense
- Lavender

**60200333** 160 PV

\$225.33 retail \$169.00 wholesale