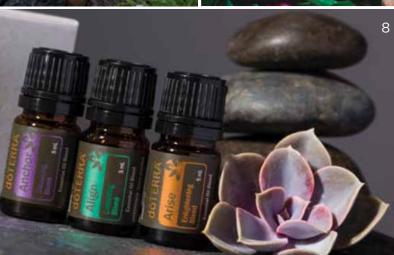

# Voga Collection

The dōTERRA Yoga essential oil collection is the perfect tool to share with others exploring their own practice. Through them, we hope you find your center, your grounding, and your own enlightenment. Namaste.

# Align Centering Blend

Promotes feelings of self-acceptance, trust, and fluidity. Encourages harmony and calm progress.

**♦** Basil

**♦** Rose

# Anchor Steadying Blend

Promotes feelings of completeness, calmness, and courage. Encourages a steady foundation sense from which to move forward.

# Arize Enlightening Blend

Promotes feelings of happiness, clarity, and courage. Encourages rising to achieve goals and improved performance.