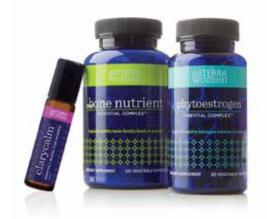

4       | 1.7 oz/48 g       |         |  |
|----------------|-------------------|---------|--|
| \$46.00 retail | \$34.50 wholesale | 34.5 PV |  |

#### **IMMORTELLE ANTI-AGING BLEND**

A proprietary blend of powerfully renewing, rare essential oils, used throughout history for their beautifying benefits, Immortelle Anti-Aging Blend is formulated to protect and nourish skin. This essential oil blend of Frankincense, Sandalwood, Lavender, Myrrh, Helichrysum, and Rose helps sustain smoother, more radiant, and youthful-looking skin.

- Reduces the appearance of fine lines and wrinkles
- Helps reduce the appearance of aging skin

| 37140001       | 10mL roll on      |         |
|----------------|-------------------|---------|
| \$92.67 retail | \$69.50 wholesale | 69.5 PV |

# WOMEN'S HEALTH





#### WOMEN'S HEALTH KIT

Includes Phytoestrogen Lifetime Complex, Bone Nutrient Lifetime Complex, and ClaryCalm® Monthly Essential Oil Blend.

| 35250001 | \$92.67 retail | \$69.50 wholesale | 60 PV |
|----------|----------------|-------------------|-------|

#### **PHYTOESTROGEN ESSENTIAL COMPLEX**

dōTERRA® Women Phytoestrogen Essential Complex is a blend of natural plant extracts that support hormone balance throughout the different phases of a woman's life."

- Includes a standardized soy extract with
- genistein, a powerful phytoestrogen\* • Supports healthy hormonal balance\*
- Supports healthy bones, heart, breast tissue, and other body stuctures\*

| 35260001       | 60 capsules       |         |
|----------------|-------------------|---------|
| \$52.67 retail | \$39.50 wholes