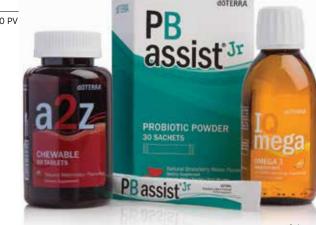

\$46.00 retail | \$34.50 wholesale | 30 PV |

#### PB ASSIST® JR

PB Assist Jr is a powdered probiotic supplement designed for children or adults who have trouble swallowing pills. Five billion live cells have been blended into a delicious powder that can be poured directly into the mouth for a fun and tasty way to integrate probiotics into anyone's daily routine.\*

- 5 billion live cells of 6 different probiotic strains
- Strains specifically selected for their benefits among children
- Microencapsulated to help probiotics survive until they reach the intestines
- Supports healthy functioning of the digestive and immune systems \*
- Tastes great

| 34420001       | 30 sachets        |       |
|----------------|-------------------|-------|
| \$32.67 retail | \$24.50 wholesale | 20 PV |



PERSONAL CARE

#### NATURAL DEODORANT

dōTERRA Natural Deodorant is a safe, natural option for preventing odor throughout the day. Cypress, Melaleuca (Tea Tree), Cedarwood, and

- Bergamot essential oils provide purifying benefits, helping to reduce underarm odor • Beeswax provides a protective barrier while allowing skin to breathe, and contributes to the
- product's smooth application · Coconut oil contains fatty-acids, known for their nourishing properties and ability to keep skin looking smooth and healthy

| 37420001       | 1.7 oz           |      |
|----------------|------------------|------|
| \$11.33 retail | \$8.50 wholesale | 5 PV |



#### **CORRECT-X® ESSENTIAL OIL OINTMENT**

Correct-X is an all-natural topical ointment using powerful CPTG® essential oils that assist with v