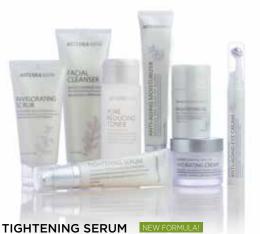

The Tightening Serum made with
Frankincense, Sandalwood, and Myrrh
supports skin elasticity and suppleness.
Rhizobian and acacia gum provide
the lifting benefits. As we age our
collagen and elastin (what makes
our skin tight and supple) is broken
down faster than it can be
produced, often leaving behind the
appearance of sagging, wrinkled
skin. Perfluorodecalin in the serum
promotes skin renewal and
elasticity to help tighten and tone.