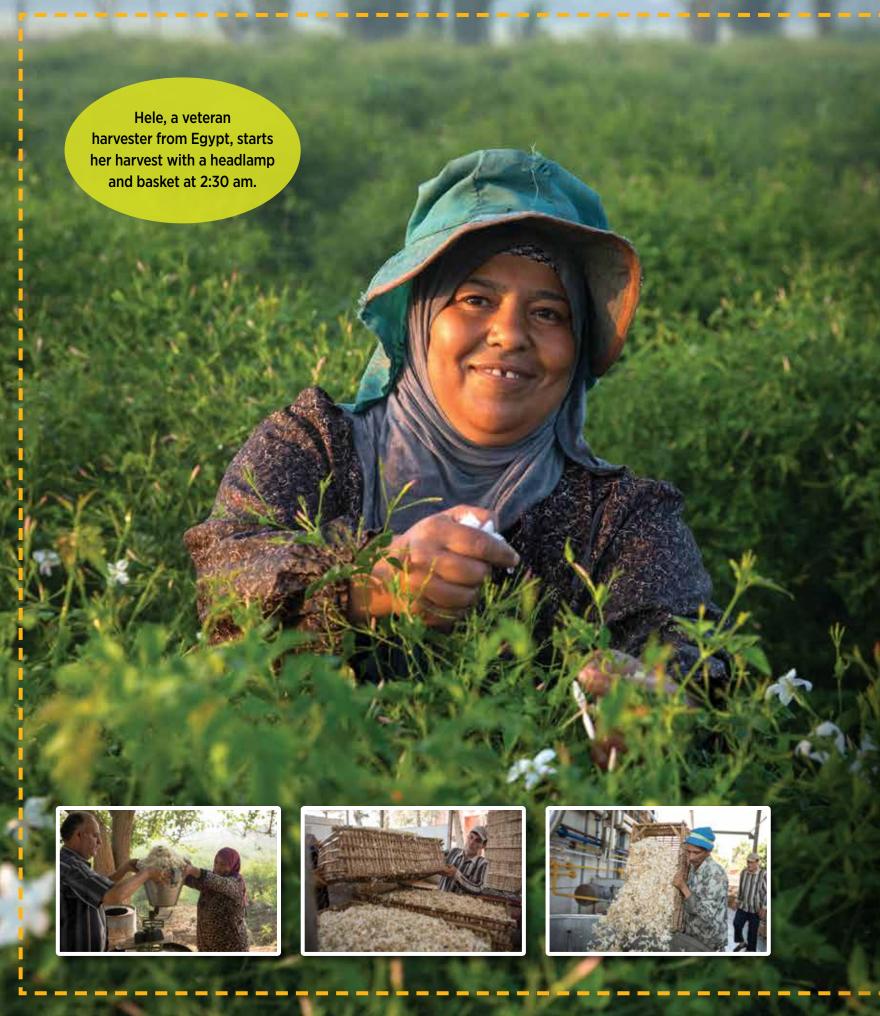

# HARVESTING FLOWERS

What do Jasmine and Neroli have in common? They are both cultivated in Egypt. It takes 1 ton of Jasmine flowers to produce 3 pounds of jasmine absolute—that's approximately 6,000,000 flowers. Jasmine and Neroli flowers are not picked by machines, but rather by hand, one by one. This goes to show how much time and effort goes into producing such beautiful oils. Each individual flower is not only changing the lives of those using them, but changing the lives of those harvesting them.

Hele, a veteran harvester from Egypt, started out like many other harvesters, trying to earn money for her family. Beginning her day at 2:30 am, Hele starts her harvest with a headlamp, basket, and her fingers. Each day the harvesters are only allotted a certain amount of bushes to pick in order

to prolong the life of the plant. Hele has been doing this for 10 years, getting faster and faster with time. Her speed has made it possible for her to get to other jobs and back to her family much quicker.

When asked about her job, Hele says it is a great time to socialize with her friends. Many of the other harvesters are women in similar circumstances. This makes it more enjoyable and the time goes by much faster. Payments are fair and on time. In fact, the harvesters get to watch their loads get weighed to make sure the amount is correct. Hele may be just one harvester in Egypt, but her hard work in picking the flowers one by one makes it possible for us to enjoy the numerous benefits of Jasmine and Neroli.