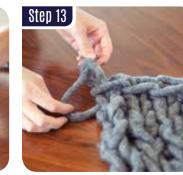

# Directions:

Form a simple slipknot, keep it loose, and leave about a 6 inch tail.

Bring your working yarn through the knot to make a

Repeat step two until you have a total of 20 stitches.

On the last stitch, take the working yarn and tuck it under the last top ridge to make a loop.

**Tip:** This stitch is called a knit stitch.

Pull the working yarn through the next ridge to make another loop. Keep repeating until the end.

**Hint:** You should be able to see multiple loops hanging from your first row.

#### Step 6

Pull the working yarn under your last loop to start another row.

#### Step 7

Continue pulling your working yarn through the loops, until you finish the row.

#### Step 8

Repeat steps 6-7 until you have about 2 yards of yarn left.

On the last row, start your cast off the same way, by tucking your yarn under the last two loops to create two more loops on the last row.

Tuck your inner most loop you just created underneath your outer most loop.

Create another loop in the third column, and repeat step 10.

Continue all the way down the row to cast off.

On your last loop, pull the rest of your yarn through and pull until snug. Tie off.