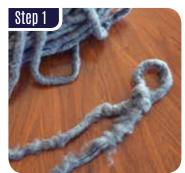

# What you need:

150 yards of super chunky yarn and an open work space.

# Directions:

Form a simple slipknot, keep it loose, and leave about a 6 inch tail.

Bring your working yarn through the knot to make a

Repeat step two until you have a total of 20 stitches.

On the last stitch, take the working yarn and tuck it under the last top ridge to make a loop.