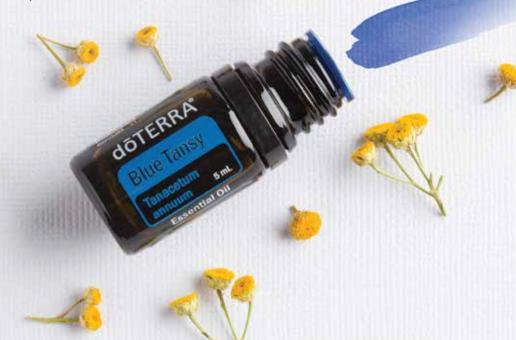

# BlueTansy

#### **Sourcing Origin:**

Morocco

**Aromatic Description:** 

Fruity, mellow, balsamic

**Distillation Method:** Steam

**Plant Part:** 

Flower/Leaf/Stem

Blue Tansy (Tanacetum annuum) is often confused with Common Tansy (Tanacetum vulgare), although Blue Tansy produces an essential oil with very different chemical components. Blue Tansy contains no thujone and high amounts of chamazulene. When the plant is distilled, the chamazulene gives Blue Tansy its rich blue hue. Blue Tansy can be used for its ability to help reduce the appearance of blemishes and soothe skin irritation.