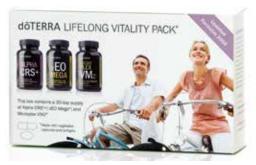

wholesale | 5 PV |



#### **CORRECT-X® ESSENTIAL OIL OINTMENT**

Correct-X is an all-natural topical ointment using powerful CPTG® essential oils that assist with various skin conditions.

- Keeeps skin clean while recovering from distress
- Safe and easy to use

60110001

\$16.00 retail

· Utilizes CPTG essential oils of Frankincense, Helichrysum, Melaleuca (Tea Tree), Cedarwood, and Lavender

| 15mL/.5 fl oz     |       | 34490001       | 150mL             |    |
|-------------------|-------|----------------|-------------------|----|
| \$12.00 wholesale | 10 PV | \$46.00 retail | \$34.50 wholesale | 30 |

These statements have not been evaluated by the Food and Drug Administration. This product is not intended to diagnose, treat, cure, or prevent any disease,

#### **DAILY VITALITY**



dōTERRA LIFELONG VITALITY PACK® **DIETARY SUPPLEMENTS INCLUDING ALPHA** CRS®+, MICROPLEX VMZ®, AND xEO MEGA®

21480001

\$106.00 retail \$79.50 wholesale 60 PV



**dōTERRA LIFELONG VITALITY PACK® DIETARY** SUPPLEMENTS INCLUDING ALPHA CRS®+ MICROPLEX VMz®AND vEO MEGA®

60201121

\$116.00 retail \$89.50 wholesale 60 PV



#### MICROPLEX VMz® **FOOD NUTRIENT** COMPLEX

dōTERRAR Microplex VMz is a food nutrient formula of bioavailable vitamins and minerals often deficient in modern diets.

- · Includes a balanced blend of vitamins A,C, and E, and a B-vitamin complex
- Contains food-derived minerals and organic trace minerals to support bone and metabolic health\*
- Optimizes nutrient absorption with a whole-food blend and an enzyme delivery system
- Features the doTERRA tummy tamer blend of