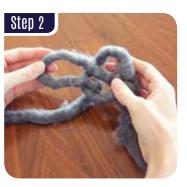

# Directions:

Form a simple slipknot, keep it loose, and leave about a 6 inch tail.

Bring your working yarn through the knot to make a

Repeat step two until you have a total of 20 stitches.

On the last stitch, take the working yarn and tuck it under the last top ridge to make a loop.

**Tip:** This stitch is called a knit stitch.

Pull the working yarn through the next ridge to make another loop. Keep repeating until the end.

**Hint:** You should be able to see multiple loops hanging from your first row.