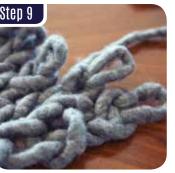

#### Step 7

Continue pulling your working yarn through the loops, until you finish the row.

#### Step 8

Repeat steps 6-7 until you have about 2 yards of yarn left.

On the last row, start your cast off the same way, by tucking your yarn under the last two loops to create two more loops on the last row.