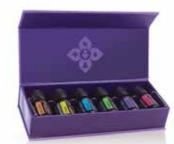

#### **dōTERRA EMOTIONAL AROMATHERAPY® TOUCH**

The doTERRA Emotional Aromatherapy Touch line contains six unique essential oil blends combined with Fractionated Coconut Oil in 10mL roll-ons for convenient and gentle topical application. These proprietary blends provide targeted emotional health benefits for the entire family. By following the dōTERRA Emotional Aromatherapy Usage Model, doTERRA Emotional Aromatheray Touch blends can be applied to specific points on the body to help balance and brighten your changing moods.

| 21850001        | six 10mL roll-on bott | les    |
|-----------------|-----------------------|--------|
| \$133.33 retail | \$100.00 wholesale    | 100 PV |

### **ESSENTIAL OIL KITS**

The doTERRA Emotional Aromatherapy System contains six unique essential oil blends that have been carefully formulated to provide targeted emotional health benefits. Each blend contains pure essential oils that can be used aromatically or topically to help you let go of burdens, find comfort and encouragement, or inspire you

#### **dōTERRA EMOTIONAL AROMATHERAPY® KIT**

to dream with passion again.

- dōTERRA Motivate
- dōTERRA
  - dōTERRA Forgive

dōTERRA

Console

dōTERRA

Peace

60202944 six 5mL bottles