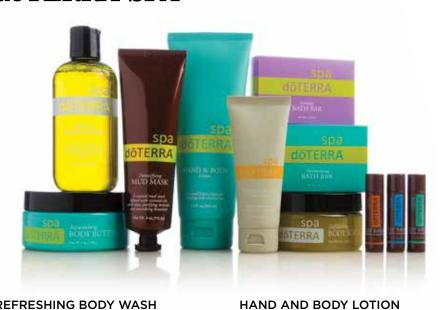

#### dōTERRA® SPA **HAND & BODY LOTION**

Indulge your skin in doTERRA Spa Hand & Body Lotion—a light, non-greasy formula that contains jojoba and macadamia seed oils, murumuru and cupuassu seed butters, and nourishing plant extracts.

- Easily blend with your favorite essential oil for a customized aromatic experience
- Sunflower and macadamia seed oils are known for their exceptional moisturizing properties and ability to retain moisture in the skin

| 37510001       | 6.7 fl oz/200mL   |       |
|----------------|-------------------|-------|
| \$20.00 retail | \$15.00 wholesale | 13 PV |