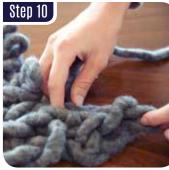

#### Step 8

Repeat steps 6-7 until you have about 2 yards of yarn left.

On the last row, start your cast off the same way, by tucking your yarn under the last two loops to create two more loops on the last row.

Tuck your inner most loop you just created underneath your outer most loop.

Create another loop in the third column, and repeat step 10.

Continue all the way down the row to cast off.

On your last loop, pull the rest of your yarn through and pull until snug. Tie off.