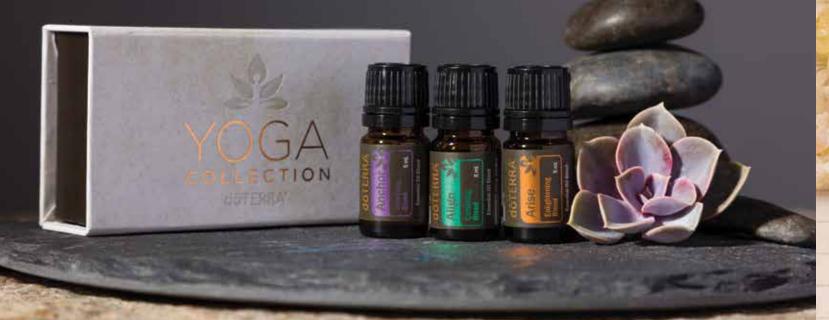

# Voga Collection

The dōTERRA Yoga essential oil collection is the perfect tool to share with others exploring their own practice. Through them, we hope you find your center, your grounding, and your own enlightenment. Namaste.

# Align Centering Blend

Promotes feelings of self-acceptance, trust, and fluidity. Encourages harmony and calm progress.

**♦** Basil

**♦** Rose

#### What's in it?

- **♦** Bergamot
- ♦ Coriander Seed
- ♦ Peppermint
- **♦** Geranium

**Ideal yoga poses:** Warrior II, Triangle, and Gate pose.

# Anchor Steadying Blend

Promotes feelings of completeness, calmness, and courage. Encourages a steady foundation sense from which to move forward.

#### What's in it?

- ◆ Fractionated Coconut Oil

- **♦** Lavender
- **♦** Cedarwood
- **♦** Frankincense
- **♦** Sandalwood
- ◆ Patchouli
- ♠ Fractionated Coconut Oil

**Ideal Yoga Poses:** Seated Meditation, Seated Twist, and Bhu Mudra.

# Arize Enlightening Blend

Promotes feelings of happiness, clarity, and courage. Encourages rising to achieve goals and improved performance.

#### What's in it?

Ideal Yoga Poses: Standing, arms high, standing side stretch and Half Moon