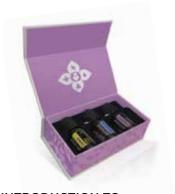

#### **INTRODUCTION TO** ESSENTIAL OILS KIT TOP SELLER

Perfect for beginners, the Introduction to Essential Oils Kit is everything you need to get started experiencing immediately the lifechanging benefits of doTERRA® essential oils. The kit includes:

• Three 5mL bottles of essential oils Lavender Lemon Peppermint

• List of suggested uses for each oil 60200330 three 5mL bottles

\$26.67 retail \$20.00 wholesale 15 PV