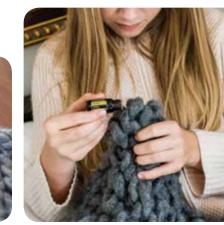

**Tup:** Wool naturally absorbs oils for a long period of time. Put a few drops of your favorite essential oil on the blanket and relax.