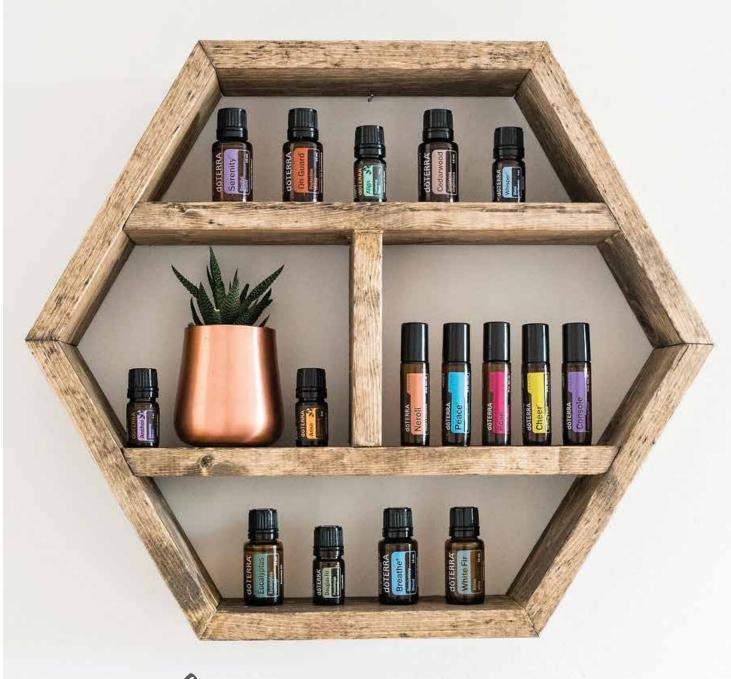

# Tips for Organizing YOUR ESSENTIAL OILS COLLECTION

A syou expand your doTERRA essential oil collection, organizing and admiring your precious oil bottles can be one of the most relaxing and therapeutic activities. It's empowering to realize what each essential oil you own can do for you and your family. How many of you had purchased a kit and ended up only using a couple of oils not knowing what to do with the rest? This is a good time for you to challenge yourself to explore the benefits of those dust-covered oil bottles. Here are a few tips to get you started with organizing your essential oils in a way that's both useful and beautiful, but most importantly that works best for you.

First thing first, decide how and where you would like to store and display your essential oil bottles—whether you purchase special essential oil wood boxes, or create your own storage space. Put all of your essential oils out so you can see them all at once. Then, select your favorite.

#### INDIVIDUAL ROOM

For convenient access, place essential oils that you are likely to use in your kitchen, bathroom, kids room, laundry room etc. You can hang a display shelf in your living room with a diffuser and your favorite essential oils blends—this is good a way to incorporate essential oils into your home décor.

# DM HEXAGON SHELF

#### What you need

- 4 inch by 6 foot whitewood
- staple gun
- staples

- wood glue
- stain (optional)

#### Directions

- 1. Cut wood into six, 8-inch pieces on a 30 degree angle.
- 2. Glue pieces together to make a hexagon.
- 3. On the back, put two staples at each angle to hold the wood together until the glue dries.
- 4. When the glue is dry, stain it your desired color. Tip: add additional shelves for more organization.