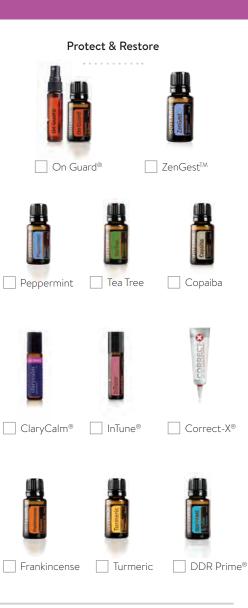

### CORRECT-X®

Use natural ointment for any minor skin irritations.

Can help to soothe, moisturise and repair the skin, as well as boost skin defense.

#### LAVENDER

Apply topically to soothe occasional skin irritations.

#### PEPPERMINT

Apply to ease occasional head and neck tension. Dilute as needed.

#### TEA TREE

For occasional skin irritations, apply 1–2 drops of Tea Tr<mark>ee</mark> essential oil onto the affected area.

## **PROTECTION**

- On Guard®
- Turmeric
- Lemon
- DDR Prime®
- Thyme

## **DIGESTIVE**

- Fennel
- ZenGest<sup>TM</sup>
- Ginger
- Peppermint