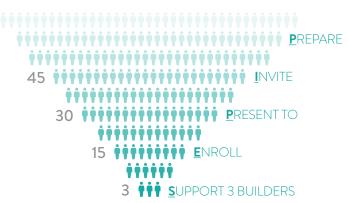

### **DURING YOUR LAUNCH MONTH:**

- 1. Invite 45 people to attend a class
- 2. Schedule 3 classes or 15 one-on-ones (or combination)
- 3. Set time to invest in your business
- 4. Ask yourself and schedule:
  - · Who needs a Natural Solutions intro to oils?
  - · Who needs a follow-up to enroll?
  - · Who needs a Lifestyle Overview?
  - · Who needs a Business Overview?
  - · Who is ready to host a class?

Goal: 45+ 30+ 15+ 15+ 3+ 1+