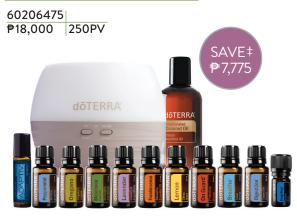

#### HOME ESSENTIALS KIT

Includes: 15mL bottles of Frankincense, Lavender, Lemon, Melaleuca (Tea Tree), Oregano, Peppermint, dōTERRA Breathe® Deep Blue® 5mL, DigestZen,® dōTERRA On Guard,® Adaptiv Touch 10mL, Fractionated Coconut Oil, Petal Diffuser 2.0 and Introductory Packet.