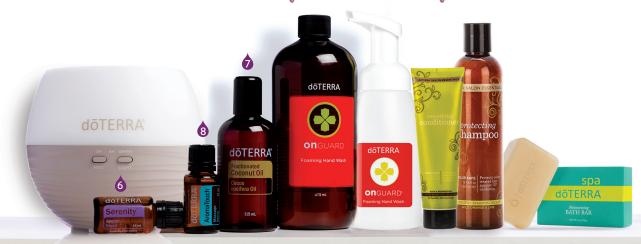

#### ♠ SERENITY™ **RESTFUL BLEND**

- Aroma promotes relaxation
- · Massage into feet to lessen feelings of tension
- · Aroma calms the mind and soothes the senses

#### FRACTIONATED **COCONUT OIL**

- · Unscented carrier oil
- · Great for delivering essential oils to sensitive skin
- · Sustained delivery on specific locations
- Use for dilution

#### **6** LEMON

- · Natural cleansing agent
- · Diffuse to neutralize odors
- · Cleans surfaces

#### HOME ESSENTIALS KIT

Includes: 15mL bottles of Frankincense, Lavender, Lemon, Melaleuca (Tea Tree), Oregano, Peppermint, dōTERRA Breathe® Deep Blue® 5mL, DigestZen,® dōTERRA On Guard,® Adaptiv Touch 10mL, Fractionated Coconut Oil, Petal Diffuser 2.0 and Introductory Packet.

## FAMILY ESSENTIALS KIT WITH FRACTIONATED COCONUT OIL

60209525 ₱8,500 | 130PV

Includes: 5mL bottles of Frankincense, Lavender, Lemon, Melaleuca (Tea Tree), Oregano, Peppermint, dōTERRA Breathe®, DigestZen® dōTERRA On Guard®, 5mL Deep Blue®, Fractionated Coconut Oil and Introductory Packet