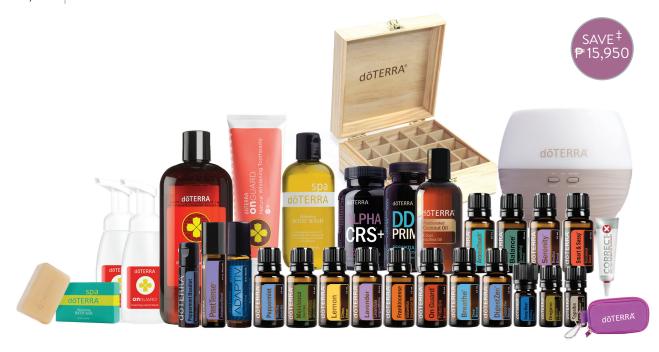

Includes: 15mL Essential Oils: Frankincense, Lavender, Lemon, Melaleuca (Tea Tree) and Peppermint; 5mL Essential Oil: Oregano and Copaiba; 15mL Essential Oil Blends; dōTERRA AromaTouch®, Balance®, Breathe®, DigestZen®, On Guard®, Serenity™ and Smart & Sassy™; 5mL Essential Oil Blend; dōTERRA Deep Blue®; 10mL Essential Oil Blends; Adaptiv™ Touch and PastTense®; Supplement: CRS & DDR Duo; Other Products; Fractionated Coconut Oil, Peppermint Beadlet, On Guard® Beadlet, Correct X, dōTERRA Spa Refreshing Body Wash, Spa Moisturing Bath Bar, On Guard® Natural Whitening Toothpaste, On Guard® Foaming Hand Wash with 2 Dispensers, Petal Diffuser 2.0, Wooden Box, Purple Key Chain and Introductory Packet