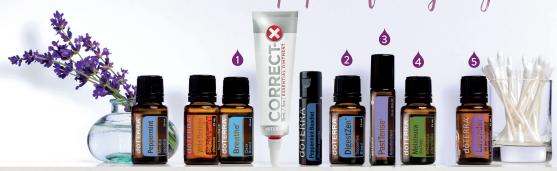

#### **PEPPERMINT**

- · Cool the skin
- Stay alert
- · Promotes feeling of clear airways

## DEEP BLUE®

- · Apply pre/post workout
- · Use for comforting massage
- · Apply on body after a long day
- Apply on lower back after heavy lifting

### ON GUARD® PROTECTIVE BLEND

- · Add in water or food
- · Powerful surface cleaner

Live Empowered

Be prepared for anything

#### dōTERRA **BREATHE® CLEAR BLEND**

- · Maintain feelings of clear airways and easy breathing
- Diffuse at night or during change of seasons

#### ♠ DIGESTZEN® SUPPORTIVE BLEND

- · Rub on the skin for soothing massage
- · Apply for a comforting and calming effect on the abdomen

#### ♠ PASTTENSE® **RELAXATION BLEND**

- · Promote grounding and balanced emotions
- · Aroma ease stressful feelings

#### ▲ MELALEUCA (TEA TREE)

- · Rejuvenate and cleanse skin
- · Relieve skin irritation
- · Clean surfaces

#### **6** LAVENDER

- · Apply to soothe skin
- · Diffuse to promote relaxation
- · Apply after a long day in the sun