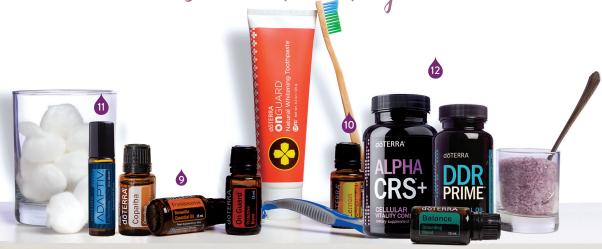

#### ♠ AROMATOUCH® MASSAGE BLEND

- · Comfort and relax
- · Enhance massage
- · Promote feelings of relaxation and lessens tension

#### FRANKINCENSE

· King of the oils

I want to feel more:

- · Promote feelings of balance
- · Apply for beautiful and radiant skin

#### **♠** ADAPTIV™ TOUCH

- · Create a calming atmosphere
- · Ease tension and relief fatigue
- · Promote Mind Wellness

#### CRS & DDR DUO

- · ALPHA CRS+®: Antioxidant, cellular energy, and longevity
- DDR Prime® Softgels: Promote cellular health

#### 3. BE HEALTHY WITH DAILY HABITS

Need more energy, lesser discomfort, and better mood to improve the quality of your life? Try these daily habits.

Alpha CRS+®: 2 capsules every morning and noon meals

DDR Prime® softgels: 1 softgel every morning and noon meals

Lemon: 2-3 drops, 2-3x/day

Frankincense: 2-3 drops/day

On Guard®: 2-3 drops/day on bottoms of feet

Adaptiv<sup>™</sup> Touch: Apply pulse points, neck, shoulder, wrists and temples

Balance®: 2-3 drops/day on bottoms of feet

Copaiba: 2-3 drops/day

On Guard® Toothpaste: Brush AM & PM