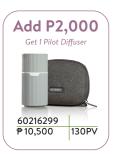

On Guard®: 2-3 drops/day on bottoms of feet

Adaptiv<sup>™</sup> Touch: Apply pulse points, neck, shoulder, wrists and temples

Balance®: 2-3 drops/day on bottoms of feet

Copaiba: 2-3 drops/day

On Guard® Toothpaste: Brush AM & PM

# Choose the best kit for you



Includes: 44 Essential Oils, 33 Essential Oil Blends, dōTERRA Kids Collection Kit, Essential Aromatics Kit, Petal Diffuser 2.0, Wooden Box and Introductory Packet

#### HOME ESSENTIALS KIT



Includes: 15mL bottles of Frankincense, Lavender, Lemon, Melaleuca (Tea Tree), Oregano, Peppermint, dōTERRA Breathe® Deep Blue® 5mL, DigestZen,® dōTERRA On Guard,® Adaptiv Touch 10mL, Fractionated Coconut Oil, Petal Diffuser 2.0 and Introductory Packet.

## FAMILY ESSENTIALS KIT WITH FRACTIONATED COCONUT OIL

60209525 ₱8,500 | 130PV







Includes: 5mL bottles of Frankincense, Lavender, Lemon, Melaleuca (Tea Tree), Oregano, Peppermint, dōTERRA Breathe®, DigestZen® dōTERRA On Guard®, 5mL Deep Blue®, Fractionated Coconut Oil and Introductory Packet



Includes: 15mL Essential Oils: Frankincense, Lavender, Lemon, Melaleuca (Tea Tree) and Peppermint; 5mL Essential Oil: Oregano and Copaiba; 15mL Essential Oil Blends; dōTERRA AromaTouch®, Balance®, Breathe®, DigestZen®, On Guard®, Serenity™ and Smart & Sassy™; 5mL Essential Oil Blend; dōTERRA Deep Blue®; 10mL Essential Oil Blends; Adaptiv™ Touch and PastTense®; Supplement: CRS & DDR Duo; Other Products; Fractionated Coconut Oil, Peppermint Beadlet, On Guard® Beadlet, Correct X, dōTERRA Spa Refreshing Body Wash, Spa Moisturing Bath Bar, On Guard® Natural Whitening Toothpaste, On