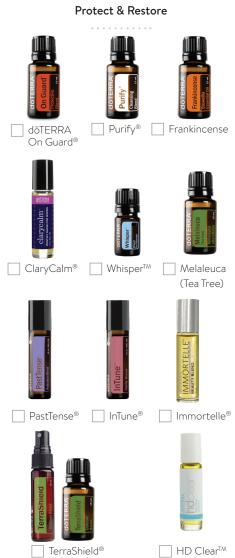

### 5 INFORMED SELF-CARE

Targeted Support

Note any needed natural solutions from pg. 13

On Guard®

Toothpaste

Conditioner

Skin Care

Collection

## Quick Guide

Check off products you currently have and circle those you want or need for your personal wellness plan and household.

|               | SINGLE OILS                                                                                      |   | Melissa Diffuse for a calming aroma;                                                                   | · | HD Clear™ Promotes a clear complexion;                                                                           |
|---------------|--------------------------------------------------------------------------------------------------|---|--------------------------------------------------------------------------------------------------------|---|------------------------------------------------------------------------------------------------------------------|
|               |                                                                                                  |   | encourages a restful night's sleep                                                                     |   | helps keep skin clean, clear, and hydrated                                                                       |
|               | <b>Arborvitae</b> Cleansing; diffuse for seasonal relief; naturally repels insects               |   | <b>Myrrh</b> Has powerful cleansing properties; promotes a smooth, youthful-looking                    |   | <b>Hope™ Touch</b> Uplifts mood with a bright, fresh scent; provides a unique aroma profile                      |
|               | Basil Clean and healthy skin; diffuse to                                                         |   | complexion                                                                                             |   | for a personalized fragrance                                                                                     |
|               | promote alertness <b>Bergamot</b> Provides skin purifying benefits; has                          |   | <b>Oregano</b> Powerful cleansing and purifying agent; helps the skin look healthy                     |   | Immortelle® Reduces the appearance of fine                                                                       |
|               | a calming and soothing aroma                                                                     |   | Patchouli Diffuse for a grounding, balancing                                                           |   | lines and wrinkles; reduces factors to aging skin <b>Intune<sup>TM</sup></b> Uplifting aroma promotes a sense of |
|               | Black Pepper Helps to keep the skin looking                                                      |   | aroma; reduces blemishes, wrinkles, or                                                                 |   | focus; use to create an uplifting atmosphere                                                                     |
|               | healthy; warm massage for cold, achy joints                                                      |   | problematic skin.                                                                                      |   | On Guard® Safe for use on countertops, as a                                                                      |
|               | <b>Cardamom</b> Diffuse to promote feelings of clear breathing; has a spicy but fruity warm      |   | <b>Peppermint</b> Soothing and cooling to the skin; repels bugs naturally                              |   | non-toxic cleaner, or to purify the air through diffusion                                                        |
|               | aroma                                                                                            |   | <b>Petitgrain</b> Relaxing aroma promotes a restful                                                    |   | PastTense® Promotes the appearance of clear,                                                                     |
|               | Cedarwood Calming and soothing; healthy                                                          |   | environment; add to pillows and bedding                                                                |   | healthy skin; provides a soothing effect when                                                                    |
|               | skin; hair and scalp support <b>Cilantro</b> Cleansing; diffuse to lessen                        |   | before going to bed                                                                                    |   | used in massage                                                                                                  |
|               | occasional tension                                                                               |   | <b>Roman Chamomile</b> Soothes occasional skin sensitivities; diffuse to promote feelings of           |   | <b>Purify®</b> Has a refreshing aroma; replaces unpleasant odors and clears the air                              |
|               | Cinnamon Naturally repels insects; warm                                                          |   | relaxation                                                                                             |   | Serenity <sup>™</sup> Calming, renewing aroma; aroma                                                             |
|               | massage for cold, achy joints                                                                    |   | Rosemary Promotes healthy-looking hair;                                                                |   | promotes relaxation and a restful sleeping                                                                       |
|               | Clary Sage Healthy skin; hair and scalp support; diffuse to promote a restful                    |   | soothes skin and scalp <b>Siberian Fir</b> Diffuse for a relaxing aroma;                               |   | environment  Smart & Sassy™ Promotes healthy- and                                                                |
|               | atmosphere for sleep                                                                             |   | provides a soothing effect when used in                                                                |   | smooth-looking skin; use aromatically to                                                                         |
|               | Clove Mouth rinse to soothe teeth and gums;                                                      |   | massage                                                                                                |   | provide a positive mood during vigorous                                                                          |
|               | has a warm, woody aroma <b>Copaiba</b> Calming and soothing; promotes                            |   | <b>Spearmint</b> Soothing and cooling to skin; diffuse for an uplifting aroma that promotes a sense of |   | workouts                                                                                                         |
| Ш             | clear, smooth skin and reduces the appearance of                                                 |   | focus                                                                                                  | Ш | <b>TerraShield®</b> Diffuse during outdoor events; apply before hiking or camping                                |
|               | blemishes                                                                                        |   | Thyme Powerful cleansing and purifying                                                                 |   | Whisper™ Provides a warming, musky aroma;                                                                        |
|               | Coriander Helps maintain a clear complexion;                                                     |   | agent; naturally repels insects                                                                        |   | apply to wrists, back of neck, and pulse points                                                                  |
|               | aroma promotes relaxation  Cypress Improves the appearance of oily skin;                         |   | <b>Tangerine</b> Aroma uplifts mood; has a sweet, fresh aroma                                          |   | for a distinct and individual fragrance <b>Zendocrine®</b> Apply to abdomen or bottoms                           |
|               | diffuse with citrus oils for an uplifting aroma                                                  |   | <b>Vetiver</b> Has a calming and grounding aroma;                                                      |   | of feet for cleansing purposes; helps to keep                                                                    |
|               | <b>Eucalyptus</b> Diffuse to promote feelings of                                                 |   | use in warm bath for deep relaxation                                                                   |   | the skin clean and reduces the appearance of                                                                     |
|               | clear breathing; mouth rinse to freshen breath  Fennel Refreshing and sweet aroma; diffuse to    |   | <b>Wild Orange</b> Cleanses and purifies the air and surfaces; uplifting aroma promotes a positive     |   | blemishes  Fractionated Coconut Oil Dilution aid and skin                                                        |
|               | promote calming, soothing effect                                                                 |   | mood                                                                                                   |   | moisturizer; softens and soothes dry skin                                                                        |
|               | Frankincense Hydrates and rejuvenates the                                                        |   | Wintergreen Use for massage to soothe                                                                  |   |                                                                                                                  |
|               | skin; diffuse for a relaxing aroma <b>Geranium</b> Soothes skin; diffuse for a balancing         |   | occasional soreness; diffuse for an uplifting                                                          |   | PERSONAL CARE                                                                                                    |
|               | aroma                                                                                            |   | aroma  Ylang Ylang Massage to reduce daily stress;                                                     |   | Veráge® Skin Care Collection Nourishes and                                                                       |
|               | Ginger Apply on lower abdomen for a                                                              |   | promotes the appearance of healthy skin and                                                            |   | hydrates skin; reduces the visible signs of                                                                      |
|               | soothing massage; diffuse to create an aroma                                                     |   | hair                                                                                                   |   | aging                                                                                                            |
|               | of warming, energizing, and revitalizing <b>Grapefruit</b> Improves the appearance of            |   | SINGLE OILS BLENDS                                                                                     |   | <b>dōTERRA Salon Essentials™</b> Promotes soft and beautiful shiny hair; includes Protecting                     |
|               | blemishes for clearer, healthy-looking skin; has                                                 |   |                                                                                                        |   | Shampoo and Smoothing Conditioner                                                                                |
|               | an uplifting and energizing aroma                                                                |   | Aromatouch® Add to a hot bath with epsom                                                               |   | doTERRA® Spa Hand & Body Lotion Absorbs                                                                          |
|               | <b>Hawaiian Sandalwood</b> Promotes healthylooking, smooth skin; use in meditation for its       |   | salt; combine with a carrier oil for a soothing massage                                                |   | quickly leaving skin looking healthy, soft, and smooth; ideal for both hands and body                            |
|               | grounding and uplifting aroma                                                                    |   | Balance® Diffuse for a grounding, calming                                                              |   | dōTERRA® Spa Rose Hand Lotion Promotes                                                                           |
|               | Helichrysum Reduces the appearance of                                                            |   | aroma that promotes a sense of focus; helps to                                                         |   | smooth, glowing skin; leaves hands soft,                                                                         |
|               | wrinkles and promotes a glowing, youthful skin; massage for a soothing sensation                 |   | improve skin appearance and to soothe the skin dōTERRA Breathe® Diffuse to promote                     |   | supple, and nourished  On Guard® Cleaner Concentrate Provides                                                    |
|               | Juniper Berry Natural cleansing agent; natural                                                   |   | feelings of clear breathing; cleanses and                                                              |   | natural protection by keeping surrounding                                                                        |
| $\overline{}$ | skin toner                                                                                       |   | purifies the air                                                                                       |   | areas clean and safe; cleans and eliminates                                                                      |
|               | <b>Lavender</b> Helps keep hair looking thick and healthy; soothes occasional skin sensitivities |   | Citrus Bliss® Uplifting aroma promotes a positive mood; cleanses and purifies the air                  |   | odors  On Guard® Foaming Hand Wash Gentle                                                                        |
|               | <b>Lemon</b> Cleanses and purifies the air and                                                   |   | ClaryCalm <sup>TM</sup> Aroma provides a soothing and                                                  | Ш | cleansers and emollients clean and soften                                                                        |
|               | surfaces; uplifting aroma promotes a positive                                                    |   | calming effect during a woman's menstrual                                                              |   | hands throughout the day without drying                                                                          |
|               | mood  Lemongrass Combine with a carrier oil for a                                                |   | cycle; calming aroma helps soothe heightened emotions                                                  |   | or irritating sensitive skin; provides an                                                                        |
| Ш             | <b>Lemongrass</b> Combine with a carrier oil for a soothing massage; reduces appearance of oily  |   | dōTERRA Deep Blue® Apply before and after                                                              |   | invigorating aroma of essential oils that leaves your hands smelling fresh and citrus clean                      |
| _             | skin                                                                                             |   | exercise to relieve occasional soreness; has a                                                         |   | On Guard® Natural Whitening Toothpaste                                                                           |
|               | <b>Lime</b> Helps to purify the skin and hair; use as a                                          |   | minty aroma                                                                                            |   | Cleans and freshens breath; helps clean teeth,                                                                   |
|               | topical or aromatic cleanser  Marjoram Apply to muscles before and after                         | Ш | <b>Digestzen®</b> Use with Fractionated Coconut Oil for a soothing abdominal massage; great for        |   | reduces plaque, and whitens teeth                                                                                |
|               | exercising; combine with a carrier oil for a                                                     | _ | at-home or on-the-go use                                                                               |   |                                                                                                                  |
|               | soothing massage                                                                                 |   | dōTERRA Elevation® Aroma elevates mood                                                                 |   |                                                                                                                  |
|               | <b>Melaleuca (Tea Tree)</b> Cleansing; healthy skin; hair and scalp support                      |   | and increases vitality; add to a bath for a restful, uplifting aroma                                   |   |                                                                                                                  |