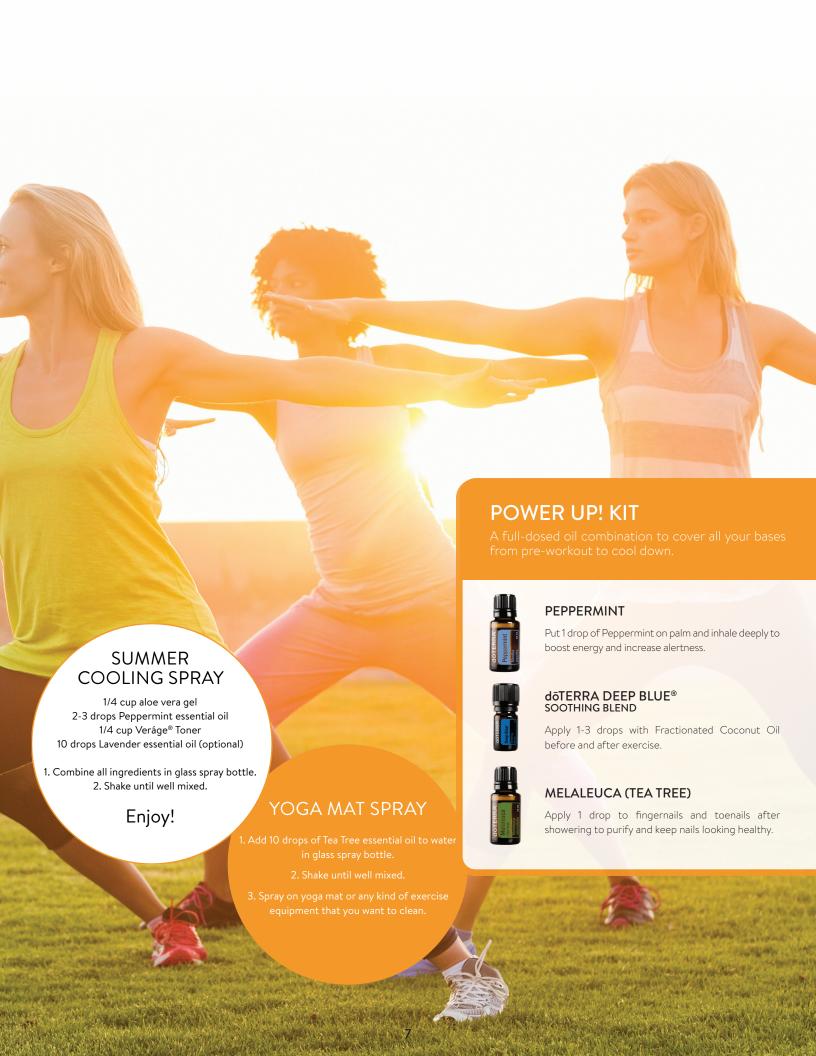

### **GO FIGURE! KIT**

Diffuse or apply topically to uplift mood, and motivate to be on track in getting that desired body figure.

### SMART & SASSY™ FUNCTIONAL BLEND

Apply 3-5 drops of oil with coconut oil to back of thighs, abdomen, and other desired areas.

### GRAPEFRUIT, CYPRESS AND FRACTIONATED COCONUT OIL

Mix Cypress and Grapefruit essential oil with Fractionated Coconut Oil together to reach desired body figure.

### TIP

Diffuse 3-5 drops of Grapefruit and/or Smart 8 Sassy™ between meals.