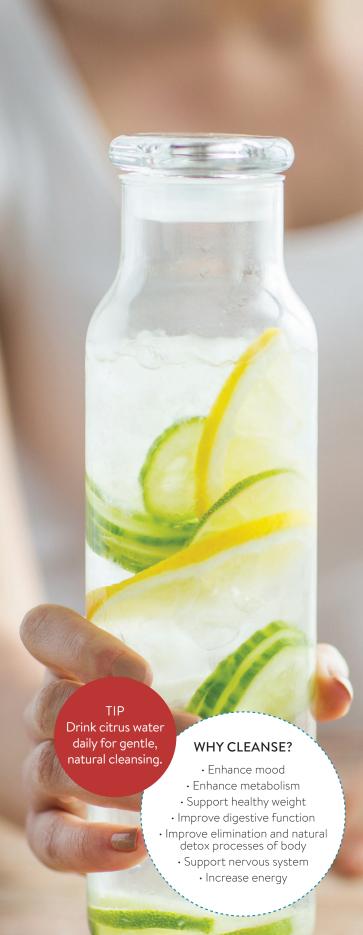

### **EXPERIENCE doTERRA'S 30 DAY CLEANSE**

8-10 cups water or lemon water

RESTART -----