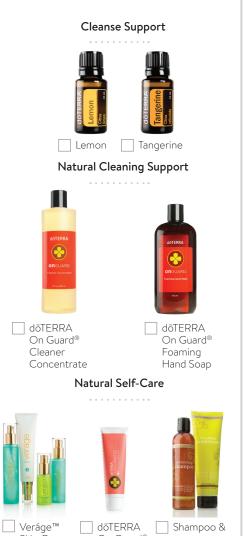

### GRAPEFRUIT, LEMON, LIME, TANGERINE AND WILD ORANGE

Diffuse to create an uplifting environment and promote a positive mood.

----- COMFORT & SUPPORT -----

----- CLEANSE -----

### 5 INFORMED SELF-CARE

Targeted Support

Note any needed natural solutions from pg. 13

On Guard®

Toothpaste

Conditioner

Skin Care

Collection