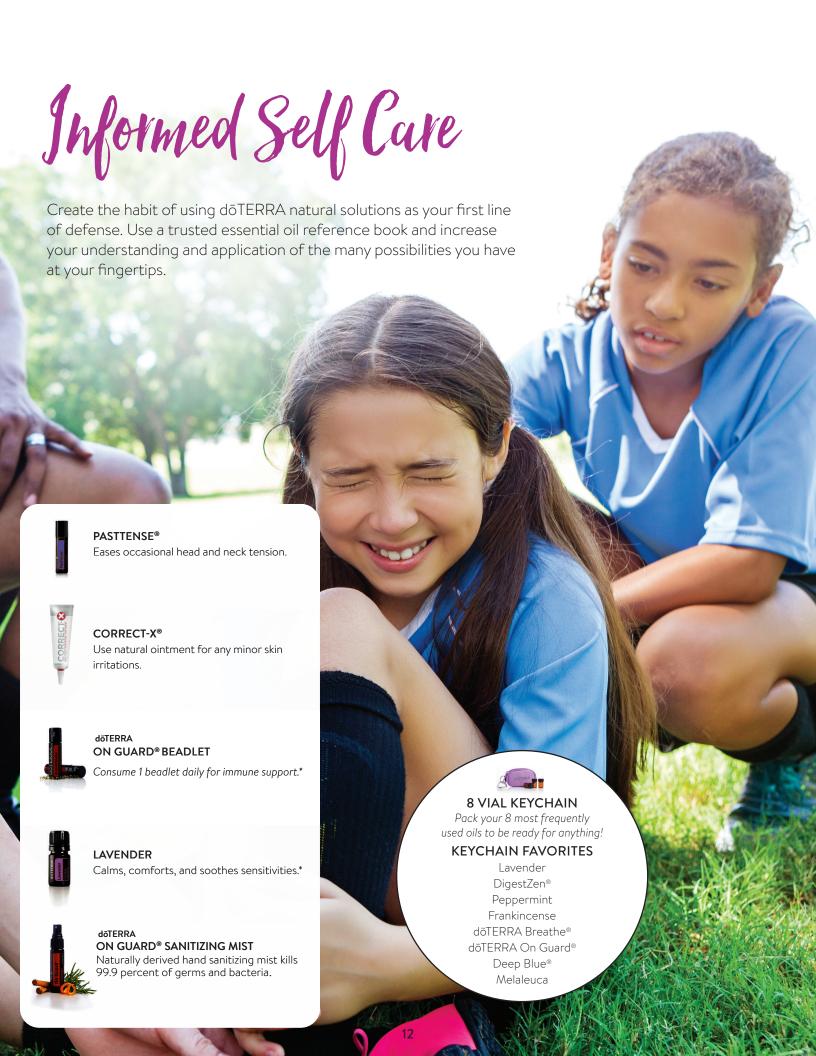

### Essential Tips

### **Effectiveness**

Use your reference guide to find solutions for concerns as they arise.

Different oils work for different people. When you're not getting desired results, try different oils or different application methods.

Massage to increase benefits and promote rapid absorption.

To affect the whole body quickly or to bottoms of feet, spine, or navel.

### Safety

Avoid contact with eyes, inside of nose and ears.

Dilute with Fractionated Coconut Oil for sensitive skin and sustained absorption. Use dōTERRA's sensitivity guidelines. For convience, dōTERRA's Touch line has pre-diluted oils.

Avoid sun exposure for several hours after applying Lemon, Wild Orange, Bergamot, Lime, Grapefruit, or other citrus oils topically.

Read labels and follow recommendations.

### **Best Practices**

Keep your oils at their best by avoiding exposure to extreme temperatures or direct sunlight.

Use glass containers with your oils as they can break down some plastics over time.

dōTERRA® oils are very potent. Use smaller amounts more frequently for best results.