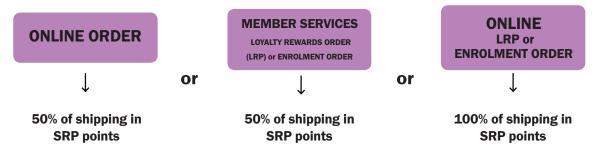

- ♦ Any **online or automated order** placed by a Wellness Advocate or Wholesale Customer throughout the NZ warehouse will receive 50 percent of the value of the shipping costs in Shipping Reward Program (SRP) points.
- ♦ Any **Loyalty Rewards or enrolment order** placed through our member services line from the NZ warehouse will receive 50 percent of the value of the shipping costs in SRP points.
- If a Loyalty Rewards or enrolment order is placed online\* through the NZ warehouse the Consultant or Wholesale Customer will receive 100 percent of the shipping costs in SRP points (in essence, FREE shipping).