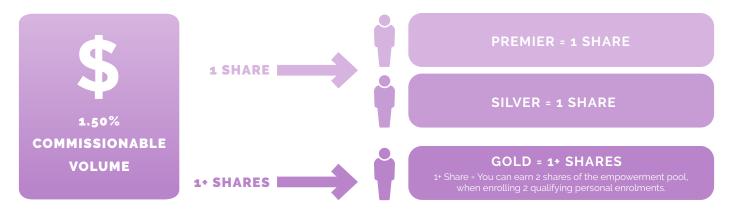

# WHAT IS THE EMPOWERMENT BONUS?

This bonus is a pool, similar to the Leadership and Performance pools, which pays out shares based on the number of Wellness Advocates who qualify. The total sum of the pool will be made up of 1.50% of global company volume. Each Premier and Silver Leader who qualify will receive ONE share in the Empowerment Pool.

Each Gold Leader who qualifies will receive one share in the Empowerment Pool for EACH personally enroled new member (Wholesale Customer or Wellness Advocate) up to a maximum of TWO shares in the Empowerment Pool.