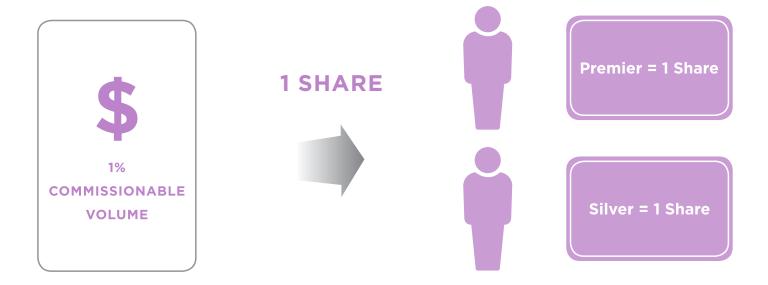

#### WHAT IS THE EMPOWERMENT BONUS?

This bonus is a pool, similar to the Leadership and Performance pools, which pays out shares based on the number of Wellness Advocates who qualify. The total sum of the pool will be made up of 1% of global company volume. Each Premier and Silver who qualify will receive one share in the Empowerment Pool.