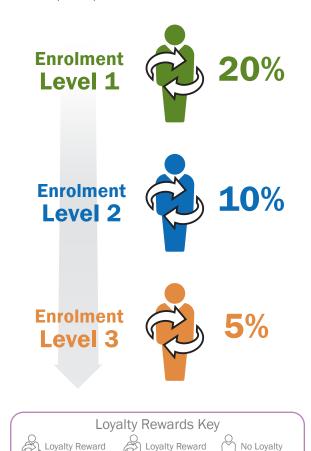

### Fast Start Bonus (Paid Weekly)

#### **Preferred Member Sponsor Bonus**

Wellness Advocates earn up to 15% percent on the PV from purchases made by preferred members.

Paid on a new enrolee's PV for their first 60 days. Each enroler must have a 100 PV Loyalty Rewards order to participate.

Order Under 100

Reward Order

Order above 100

See the Power of 3 details page for a complete description of rules and requirements.

<sup>\*</sup> Must be qualifying as a Wellness Advocate to receive these bonuses.