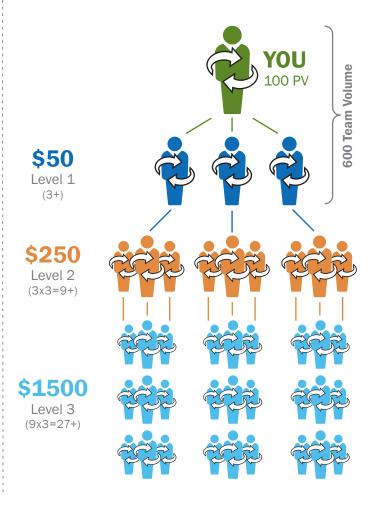

## Power of 3™ Bonus (Paid Monthly)

Wellness Advocates earn 25 percent profit on purchases made by their Retail Customers.

Order Under 100

Reward Order

Order above 100

See the Power of 3 details page for a complete description of rules and requirements.

<sup>\*</sup> Must be qualifying as a Wellness Advocate to receive these bonuses.