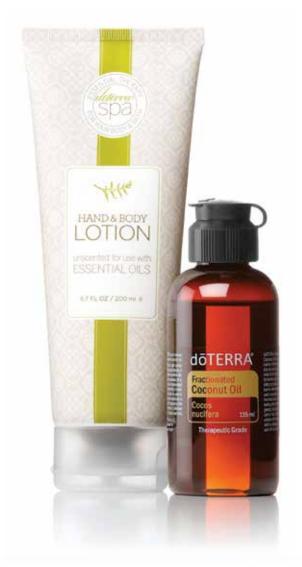

#### HAND AND BODY LOTION

Enjoy the benefits of adding your favorite essential oils as you discover silky, smooth skin with this hydrating lotion.

- Fragrance-free, lightweight lotion— perfect for hydrating the skin
- Combine with your favorite essential oils for added benefits
- Provides your skin with important antioxidants, botanicals, and humectants
- Features cruciferous vegetable extracts to help build the skin's natural defenses

**36100001** 6.7 oz tube

3-PACK

**36110001** Three 6.7 oz tubes

## FRACTIONATED COCONUT OIL

Combine doTERRA Fractionated Coconut Oil with your favorite doTERRA essential oils for your own readily-absorbable blend.

- Feather-light emollient provides a soothing barrier without clogging pores
- Ideal for combining with essential oils for topical therapies
- Completely soluble with all essential oils; odorless, colorless, and non-staining

**30260001** | 4 oz