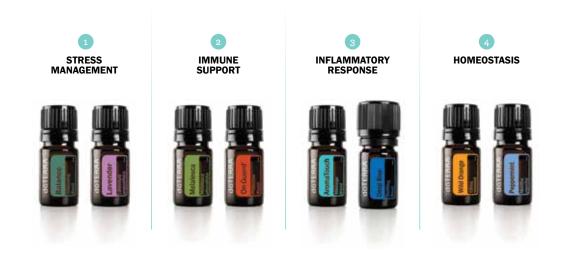

**32570001** Eight 5 mL bottles

The doTERRA\* AromaTouch\* Technique is a simple step-by-step method of applying therapeutic grade essential oils topically to produce a profound wholebody wellness experience. The many benefits of the AromaTouch Technique include stress management, immune support, and autonomic balance.

The AromaTouch Technique Kit includes 5 mL bottles of dōTERRA Balance Grounding Blend, Lavender, Melaleuca, On Guard\* Protective Blend, AromaTouch\* Massage Blend, Deep Blue\* Soothing Blend, Wild Orange, Peppermint, and a 4 oz bottle of Fractionated Coconut Oil. The kit also includes a training DVD and overview booklet in a beautiful presentation box. Equally compelling to novice users and licensed professionals, the AromaTouch Technique represents an exciting new era of essential oil application and health benefits.\*