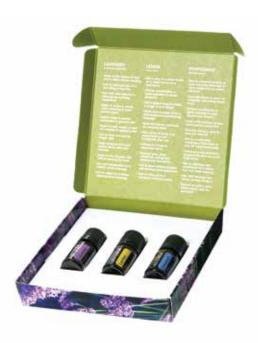

# Where do I **BEGIN?**

Using essential oils is intuitively simple and highly satisfying. However, the many oils available with their numberless combinations and wellness applications can be a bit overwhelming to beginners. As a simple first step on your journey with essential oils, we recommend a trio of Lavender, Lemon, and Peppermint. Three of our most popular oils, they will provide you and your family a compelling experience with the life-enhancing properties of therapeutic-grade essential oils.

## INTRODUCTION TO ESSENTIAL OILS KIT top seller

Perfect for beginners, the Introduction to Essential Oils Kit is everything you need to get started experiencing immediately the life-changing benefits of doTERRA essential oils. The kit includes:

- Lavender essential oil (5 mL bottle)
- Lemon essential oil (5 mL bottle)
- Peppermint essential oil (5 mL bottle)
- List of suggested uses for each oil

**32180001** Three 5 mL bottles