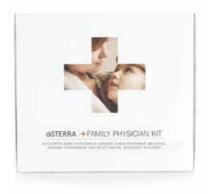

## dōTERRA + FAMILY PHYSICIAN KIT

Nature's medicine cabinet, the doTERRA Family Physician Kit contains 10 essential oils and blends—the "feel better" essentials that parents need on a daily basis to care for their families. Experience the infinite ways that doTERRA CPTG Certified Pure Therapeutic Grade\* essential oils can help you help your family.

#### FAMILY PHYSICIAN KIT top seller

This collection of 10 nurturing essential oils and blends provides what you need to care for your family's everyday health needs with simple and safe methods featuring essential oils. The Family Physician Kit includes:

• Ten 5 mL bottles of essential oils and blends

DigestZen\* Lavender Peppermint Oregano Deep Blue\* Lemon Melaleuca Frankincense Breathe On Guard'

· Lists of suggested uses for each oil

**32790001** Ten 5 mL bottles