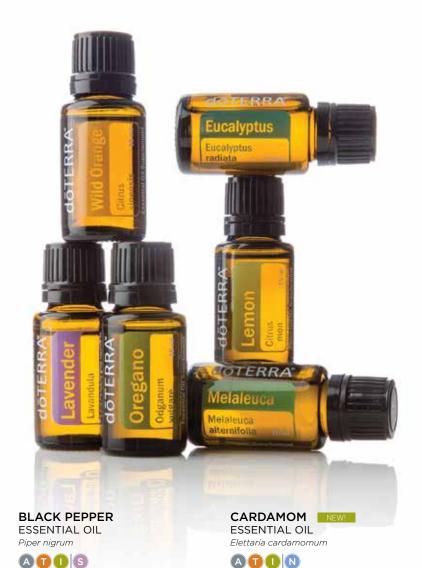

Stimulating and flavorful, Black Pepper

enhances any dish—and your health.

• Rich source of antioxidants

• Supports healthy circulation

Aids digestion

· Enhances food flavor 41040001 5 mL bottle

#### **BERGAMOT**

**ESSENTIAL OIL** 

Citrus bergamia

- · Calming and soothing aroma
- Promotes healthy, clear skin
- Frequently used in massage therapy for its calming benefits

**30790001** 15 mL bottle

A close relative of Ginger, Cardamom has a long

history as a cooking spice and for being

system.

• Calms stomach upset

**49350001** 5 mL bottle

beneficial to the digestive and respiratory

• Promotes clear breathing and respiratory

· Flavorful spice for cooking and baking

#### **LAVENDER**

ESSENTIAL OIL top seller

Lavandula angustifolia

- Widely used for its calming and relaxing qualities
- Soothes occasional skin irritations
- · Helps skin recover quickly
- · Eases muscle tension in the head and neck

#### **MELALEUCA**

ESSENTIAL OIL

Melaleuca alternifolia

- · Renowned for its cleansing and rejuvenating effect on the skin
- Promotes healthy immune function
- · Protects against environmental and seasonal threats

#### **OREGANO**

ESSENTIAL OIL top seller Origanum vulgare

Used by Hippocrates, the father of medicine, Oregano has many traditional and modern uses.

- · Used as a cleansing agent
- Supports healthy digestion and respiratory function
- Excellent source of phenolic acids and flavonoids—powerful antioxidants

**30250001** 15 mL bottle

dōTERRA\* Wild Orange essential oil comes from the thick rinds of oranges grown in citrus groves of the Dominican Republic. It is pure, natural, preservative and pesticide free, and never diluted with more commonly used citrus oils of inferior quality.

#### WILD ORANGE

ESSENTIAL OIL top seller

Citrus sinensis

- Powerful cleanser and purifying agent
- Protects against environmental and seasonal threats
- Immune-enhancing benefits
- Energizing and revitalizing to the mind and body