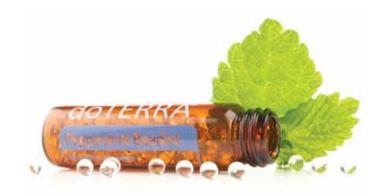

#### PEPPERMINT BEADLET

Experience a refreshing, invigorating burst of Peppermint in the convenience of a quickly dissolving beadlet.

- Promotes oral and respiratory health
- Alleviates stomach upset
- Provides all the benefits of Peppermint essential oil

**38150001** 125 beadlets