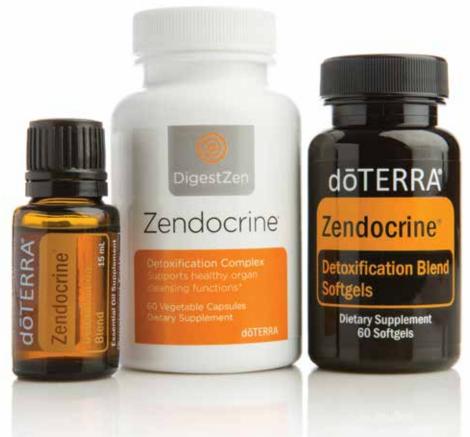

#### ZENDOCRINE" **DETOXIFICATION BLEND**

Zendocrine essential oil blend supports the body's natural ability to rid itself of unwanted substances. This powerful blend contains essential oils known for their detoxifying properties and ability to support a healthy endocrine system and liver function.

- Features Tangerine, Rosemary, Geranium, Juniper Berry, and Cilantro essential oils.
- Purifying and detoxifying to the body's systems
- Supports a healthy endocrine system and liver function

**31460001** 15 mL bottle