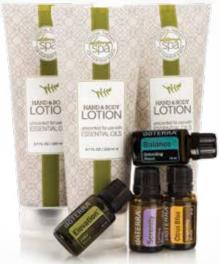

#### HAND AND BODY LOTION

Enjoy the benefits of adding your favorite essential oils as you discover silky, smooth skin with this hydrating lotion.

- Fragrance-free, lightweight lotion— perfect for hydrating the skin
- Combine with your favorite essential oils for added benefits
- Provides your skin with important antioxidants, botanicals, and humectants
- Features cruciferous vegetable extracts to help build the skin's natural defenses

**36100001** 6.7 oz tube

3-PACK

**36110001** Three 6.7 oz tubes