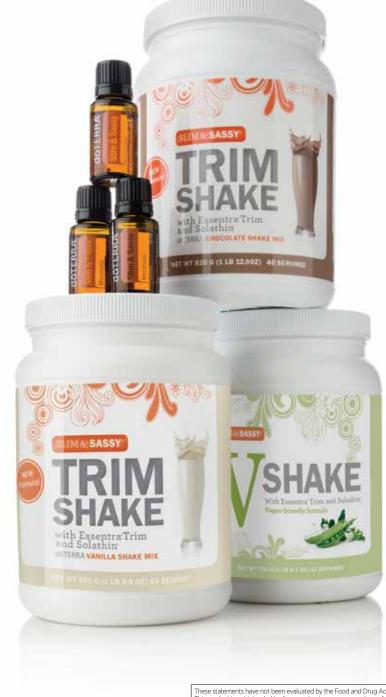

#### SLIM & SASSY\* top seller METABOLIC BLEND

Support your weight maintenance goals with the proprietary essential oil blend of Slim & Sassy.

- Formulated with Grapefruit, Lemon, Peppermint, Ginger, and Cinnamon essential oils
- Promotes healthy metabolism
- Helps manage hunger cravings
- Calms your stomach and lifts your mood
- Diuretic, stimulant, and calorie free

**31370001** 15 mL bottle

#### **SLIM & SASSY**

54 TRIMSHAKE-V SHAKE