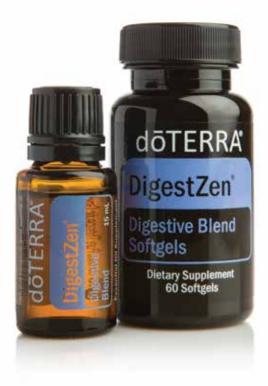

**31050001** 5 mL bottle

31380001 10 mL roll on

DIGESTZEN\* top seller **DIGESTIVE BLEND** 

The well-recognized essential oils in DigestZen are known for providing soothing digestive relief.

- · Features a proprietary blend of Ginger, Peppermint, Tarragon, Fennel, Caraway, Coriander, and Anise essential oils
- · Aids in the digestion of foods
- Maintains a healthy gastrointestinal tract
- Soothes occasional stomach upset

See page 41 for DigestZen Softgels

**31030001** 15 mL bottle