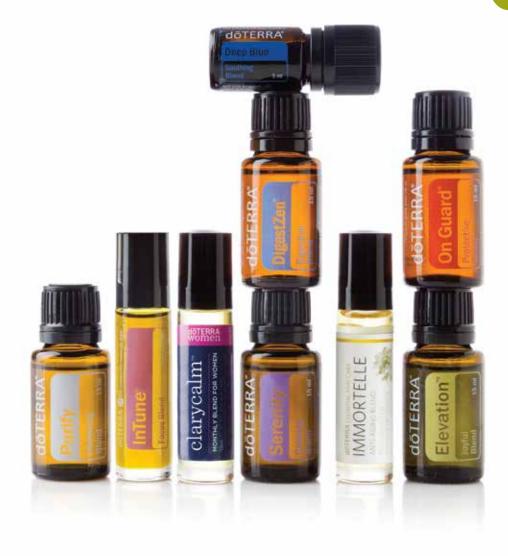

#### **BLENDS**

- 22 AROMATOUCH—BREATHE
- 23 OIL BLENDS QUICK REFERENCE CHART
- 24 CITRUS BLISS-ELEVATION
- 25 HD CLEAR-ON GUARD BEADLET
- 26 PASTTENSE—SERENITY
- 27 SLIM & SASSY—ZENDOCRINE

# Proprietary ESSENTIAL OIL BLENDS

dōTERRA' essential oil blends are proprietary formulas for targeted wellness applications. They represent the converging wisdom of many years of therapeutic essential oil experience and validation of a growing body of research and scientific study. Harnessing the inherent living energies of plants, each formula is synergistically balanced to enhance product potency and benefits and contains only CPTG Certified Pure Therapeutic Grade\* essential oils.