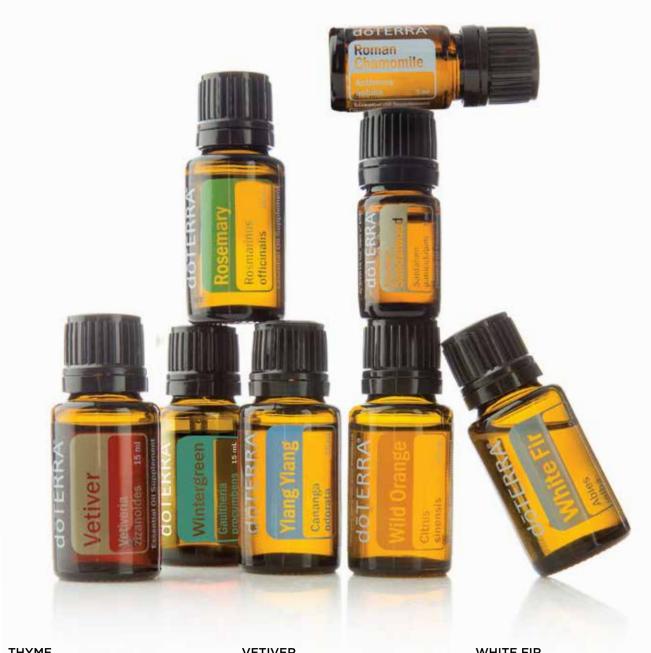

#### **ESSENTIAL OIL SINGLES**

- ARBORVITAE—CARDAMOM
- SINGLE OILS QUICK REFERENCE CHART
- 10 CASSIA-CYPRESS
- EUCALYPTUS-FRANKINCENSE
- 12 GERANIUM-JUNIPER BERRY
- 13 LAVENDER-MELALEUCA
- 14 MELISSA—PEPPERMINT BEADLET
- 15 ROMAN CHAMOMILLE—SANDALWOOD, HAWAIIAN
- 16 THYME—WHITE FIR
- 17 WILD ORANGE—YLANG YLANG

## **ESSENTIAL OIL SINGLES**

THE doTERRA collection of single essential oils represents the finest aromatic extracts available in the world today. Each oil provides the living essence of its source botanical, gently distilled from plants that are nurtured and carefully harvested throughout the world. Each oil passes strict standards of purity and potency. A beautiful palette of botanical energies, they can be used individually or blended for personalized essential oil therapies.