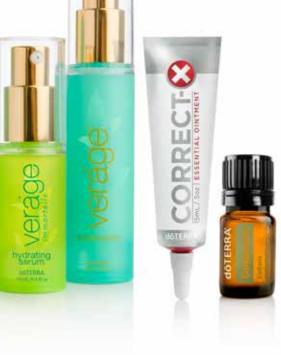

# Quick and Effective CORRECT-X

Frankincense, Helichrysm, Melaleuca, Cedarwood, and Lavender—all CPTG\* essential oils known to help assist in soothing various skin irritations—form the base of dōTERRA\* Correct-X. This multi-purpose, all natural ointment helps soothe your skin and enhance the natural process of skin returning to a healthy state after being distressed. Correct-X provides a moisture barrier that helps protect against additional damage while simultaneously soothing and hydrating the skin. This petroleum-free, preservative-free ointment absorbs quickly and is gentle and non-irritating, making it ideal for sensitive skin.

## CORRECT-X NEW! ESSENTIAL OIL OINTMENT

Correct-X is an all-natural topical ointment using powerful CPTG essential oils that assists in soothing various skin conditions.

- Petroleum free
- Includes plant-based ingredients that are valuable in promoting skin health
- Safe and easy to use
- Utilizes CPTG essential oils of Frankincense, Helichrysum, Melaleuca, Cedarwood, and Lavender

## dōTERRA VERÁGE™

dōTERRA Veráge is an exclusive collection of natural skin care products that nourish your skin, helping to reduce the visible signs of aging while also promoting smooth, supple skin. The advanced plant technology used in Veráge promotes an optimal lipid balance—the same balance found in healthy, youthful-looking skin. Each product is composed of true gifts from the Earth—nourishing plant extracts, pure and potent essential oils, and select natural ingredients. The Veráge Skin Care Collection delivers benefits your skin will love, naturally.