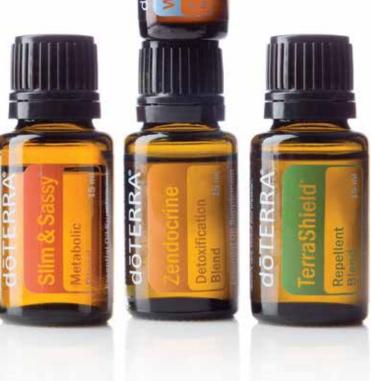

#### **BLENDS**

- 22 AROMATOUCH—BREATHE
- 23 OIL BLENDS QUICK REFERENCE CHART
- 24 CITRUS BLISS-ELEVATION
- 25 HD CLEAR-ON GUARD BEADLET
- 26 PASTTENSE—SERENITY
- 27 SLIM & SASSY—ZENDOCRINE

#### SLIM & SASSY\* top seller METABOLIC BLEND

Support your weight maintenance goals with the proprietary essential oil blend of Slim & Sassy.

- Formulated with Grapefruit, Lemon, Peppermint, Ginger, and Cinnamon essential oils
- Promotes healthy metabolism
- Helps manage hunger cravings
- Calms your stomach and lifts your mood
- Diuretic, stimulant, and calorie free

#### ZENDOCRINE" **DETOXIFICATION BLEND**

Zendocrine essential oil blend supports the body's natural ability to rid itself of unwanted substances. This powerful blend contains essential oils known for their detoxifying properties and ability to support a healthy endocrine system and liver function.

#### TERRASHIELD\* REPELLENT BLEND

Just a small amount of super-concentrated TerraShield provides powerful coverage for up to

- A proprietary blend of essential oils carefully balanced in a base of pure Fractionated Coconut Oil
- Repels insects more effectively than other synthetic repellents
- Can be used safely by everyone in the family