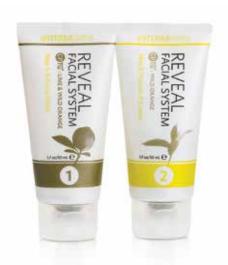

#### **REVEAL FACIAL SYSTEM**

Reveal Facial System is a two-step process that will give your face a spa-like treatment, bringing the glow of your skin's radiance and beauty to the surface.

- Features doTERRA citrus essential oils of Lime and Wild Orange to purify the skin
- Tiny polishing beads and botanical enzymes exfoliate dead skin cells for a fresh face
- Protein-building peptides support healthy and youthful-looking skin
- Nutrient-rich formula helps maintain a radiant complexion

**37340001** 2 tubes — 1.7 oz each

"The Reveal Facial System is my most favorite skin care product that I have ever used. I've been involved with professional skin care lines for over 15 years, and it is like nothing I've ever used before. It's better than any exfoliant and better than any mask. The  $combination\ of\ effects\ creates\ instant$ change on my skin. It feeds my skin, hydrates, evens my tone, and leaves my skin looking and feeling amazing! I have seen incredible results using the Reveal Facial System. I couldn't live without it!"

Brianne H., Utah, USA

37160001

1.7 oz

**FACIAL CLEANSER** 

**37010001** 4 oz

PORE REDUCING TONER

**37020001** 4 oz

**IMMORTELLE** ANTI-AGING BLEND