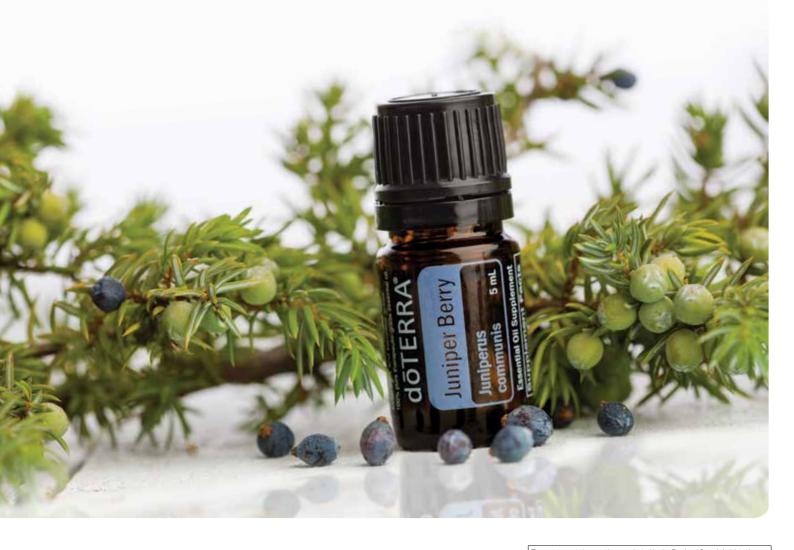

#### JUNIPER BERRY

ESSENTIAL OIL

Juniperus communis

The woody, spicy, yet fresh aroma of Juniper Berry reveals its rich history of traditional use and therapeutic benefits.

- Supports healthy kidney and urinary function
- May benefit problematic skin areas
- · Acts as a natural cleansing and detoxifying agent
- Helps relieve tension and stress

**49290001** 5 mL bottle