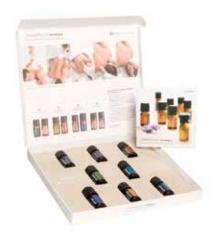

#### AROMATOUCH' **TECHNIQUE KIT**

Increase the benefits you experience with CPTG\* essential oils by incorporating the AromaTouch Technique into your healthy lifestyle philosophy. This kit contains 5 mL bottles of the 8 CPTG oils used in the AromaTouch Technique, as well as the AromaTouch overview booklet and presentation box. You will also receive dōTERRA\* Fractionated Coconut Oil (4 oz) when you purchase this kit.

**32570001** Eight 5 mL bottles

The doTERRA\* AromaTouch\* Technique is a simple step-by-step method of applying therapeutic grade essential oils topically to produce a profound wholebody wellness experience. The many benefits of the AromaTouch Technique include stress management, immune support, and autonomic balance.

The AromaTouch Technique Kit includes 5 mL bottles of dōTERRA Balance Grounding Blend, Lavender, Melaleuca, On Guard\* Protective Blend, AromaTouch\* Massage Blend, Deep Blue\* Soothing Blend, Wild Orange, Peppermint, and a 4 oz bottle of Fractionated Coconut Oil. The kit also includes a training DVD and overview booklet in a beautiful presentation box. Equally compelling to novice users and licensed professionals, the AromaTouch Technique represents an exciting new era of essential oil application and health benefits.\*