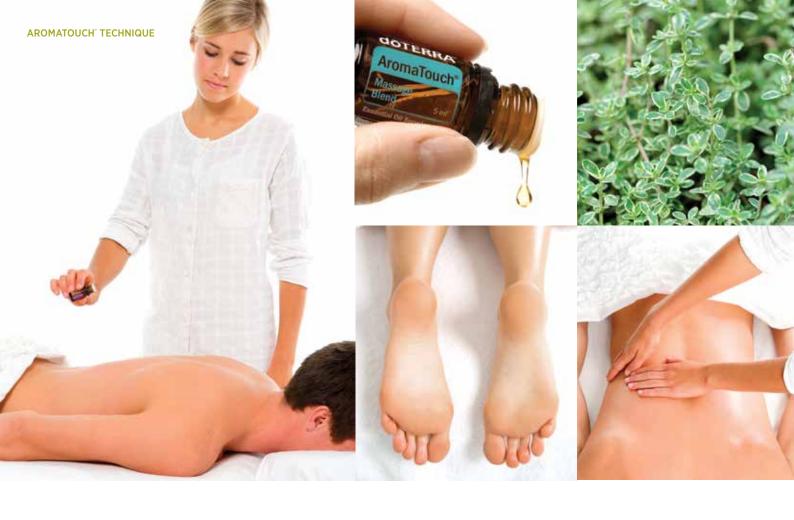

# AROMATOUCH TECHNIQUE

#### A CLINICAL APPROACH TO ESSENTIAL OIL APPLICATION

#### AROMATOUCH' **TECHNIQUE KIT**

Increase the benefits you experience with CPTG\* essential oils by incorporating the AromaTouch Technique into your healthy lifestyle philosophy. This kit contains 5 mL bottles of the 8 CPTG oils used in the AromaTouch Technique, as well as the AromaTouch overview booklet and presentation box. You will also receive dōTERRA\* Fractionated Coconut Oil (4 oz) when you purchase this kit.

**32570001** Eight 5 mL bottles

The doTERRA\* AromaTouch\* Technique is a simple step-by-step method of applying therapeutic grade essential oils topically to produce a profound wholebody wellness experience. The many benefits of the AromaTouch Technique include stress management, immune support, and autonomic balance.

The AromaTouch Technique Kit includes 5 mL bottles of dōTERRA Balance Grounding Blend, Lavender, Melaleuca, On Guard\* Protective Blend, AromaTouch\* Massage Blend, Deep Blue\* Soothing Blend, Wild Orange, Peppermint, and a 4 oz bottle of Fractionated Coconut Oil. The kit also includes a training DVD and overview booklet in a beautiful presentation box. Equally compelling to novice users and licensed professionals, the AromaTouch Technique represents an exciting new era of essential oil application and health benefits.\*