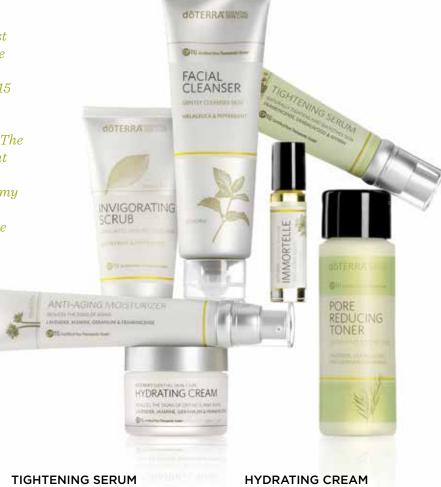

## Clear, smooth skin starts with HD CLEAR™

HD Clear is a line of natural and highly effective products that address problem skin at its core. This threestep system works synergistically to purge skin of impurities, regulate sebum production, and help reduce breakouts. Included in each formula are CPTG\* essential oils along with specialized plant extracts proven to improve skin texture and promote healthy cell renewal. Using HD Clear everyday will result in a clear, smooth, healthy complexion.

#### HD CLEAR™ FOAMING **FACE WASH**

Discover the perfect solution for problem skin of all ages with the doTERRA HD Clear Foaming Face Wash.

- Designed to thoroughly cleanse without stripping away natural moisture
- · Contains CPTG essential oils and plant extracts that will leave your skin extra clean and soft.

#### HD CLEAR™ TOPICAL BLEND

Used as a spot treatment or an over-all application, HD Clear Topical Blend promotes a clean and healthy complexion with essential oils renowned for their skin-benefiting properties.

- Features a unique blend of black cumin seed oil as well as CPTG essential oils of Ho Wood, Melaleuca, Eucalyptus, Geranium, and Litsea
- · Helps balance overactive sebaceous glands
- · Promotes clear, smooth skin by targeting the site of blemishes

#### HD CLEAR™ FACIAL LOTION NEW!

Enjoy a beautiful, smooth complexion with HD Clear Facial Lotion. This lotion contains natural emollients to promote healthy levels of moisture in the skin for a balanced complexion as well as CPTG\* essential oils combined with botanical extracts known to assist in achieving blemish-free skin.

- Features a unique blend of black cumin seed oil as well as CPTG essential oils of Ho Wood, Melaleuca, Eucalyptus, Geranium, and Litsea
- All natural ingredients help target blemishes for clear and clean skin
- · Absorbs quickly leaving skin feeling soft and smooth

Brianne H., Utah, USA

37160001

1.7 oz

**FACIAL CLEANSER** 

**37010001** 4 oz

PORE REDUCING TONER

**37020001** 4 oz

**IMMORTELLE** ANTI-AGING BLEND

**37140001** 10 mL roll on

**37040001** 1 oz

**ANTI-AGING MOISTURIZER** 

**37030001** 1.7 oz

**INVIGORATING SCRUB** 

**37050001** 2.5 oz