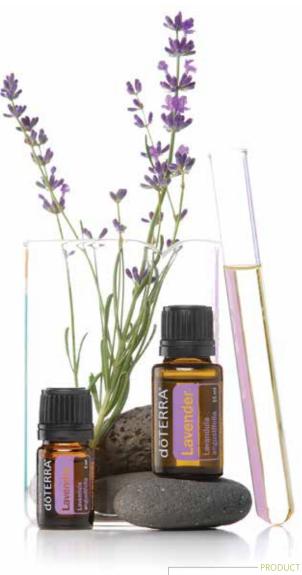

#### lavender

Known for its many calming properties, Lavender is the most widely used essential oil in the world. It takes over 60 pounds of lavender flower tops to produce just 16 ounces of therapeutic-grade essential oil.