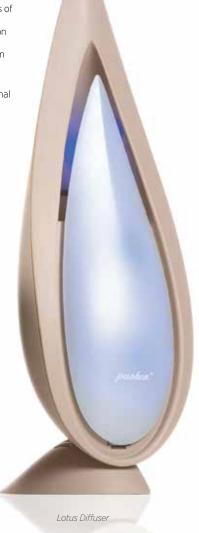

#### **LOTUS DIFFUSER**

Distributed exclusively by doTERRA, the Lotus Diffuser features an elegant oil-drop shape and quietly diffuses essential oils for aromatic benefits.

- Uses highly efficient real-time atomization technology to effectively diffuse essential oils
- Atomizes essential oils along with water into ion particles and active oxygen ions, which are more easily absorbed by the body

#### 33010001