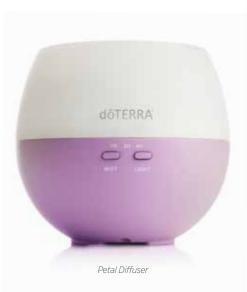

#### PETAL DIFFUSER

The doTERRA Petal Diffuser is a small, user-friendly diffuser that delivers health-promoting benefits to your family and home. It has a relaxing mist and soft white ambient light, making it ideal for nighttime diffusion, and can cover up to 330 square feet. The Petal Diffuser has three timed settings—1, 2, and 4 hours—allowing you to customize the release of essential oils into the air. This convenient diffuser is stable, light, and easy to useperfect for home or office use.

- 1, 2, and 4 hour diffuser settings
- · Optional LED light
- Ultra-fine mist reaches up to 330 square feet.
- · Simple, 3 piece diffuser is easy and convenient to use

#### 33150001