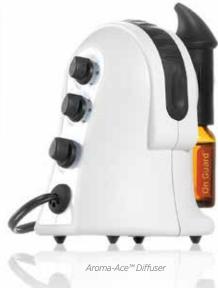

#### AROMA-ACE™ DIFFUSER

The state-of-the-art diffusion technology found in the Aroma-Ace Diffuser allows you to quickly enjoy the benefits of diffusing essential oils.

- · Easy-to-use timing provides flexibility and convenience
- Output volume control allows you to choose the intensity of your aromatherapy experience
- Preserves the natural essence and complete therapeutic benefits of essential oils by not using heat or water
- Comes with a 15 mL bottle of On Guard\* Protective Blend

#### 33030001