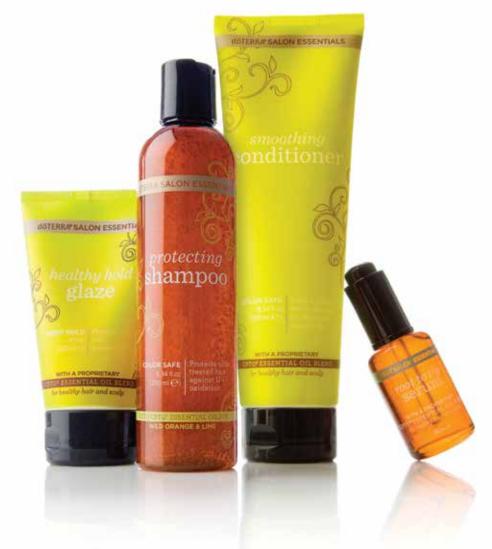

# Beautiful, shiny hair with SALON ESSENTIALS HAIR CARE

dōTERRA\* Salon Essentials Hair Care products are inspired by the concept that extremely pure botanical extracts combined with the most advanced technological ingredients will provide unparalleled hair care benefits that optimize beautiful hair and a healthy scalp. Carefully selected CPTG\* essential oils deliver therapeutic benefits in all four products. Protecting Shampoo, Smoothing Conditioner, Root to Tip Serum, and Healthy Hold Glaze work collectively or individually to promote healthy, soft, and beautifully shiny hair.

## CLINICALLY SUPPORTED BENEFITS OF THE ESSENTIAL HAIR CARE INGREDIENTS

- Helps protect color-treated hair
- Proven softening effects
- Better conditioning and detangling
- Maintains moisture capacity in both hair and scalp
- Antioxidant action
- Strengthens and smoothes cuticles
- Less hair breakage
- Proprietary blend of essential oils for healthy hair and scalp