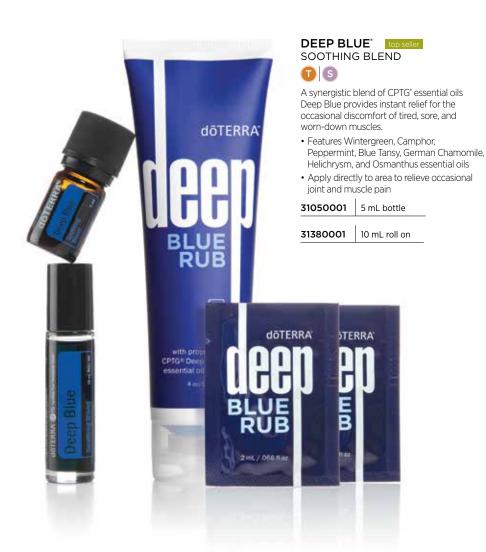

#### DEEP BLUE® top seller SOOTHING BLEND

Deep Blue provides soothing relief for sore muscles and joints that can be felt almost immediately.

- · Features Wintergreen, Camphor, Peppermint, Blue Tansy, German Chamomile, Helichrysum, and Osmanthus essential oils
- · Soothes sore muscles and achy joints
- · Supports healthy circulation

**31050001** 5 mL bottle

31380001 10 mL roll on

DIGESTZEN\* top seller **DIGESTIVE BLEND** 

The well-recognized essential oils in DigestZen are known for providing soothing digestive relief.

- · Features a proprietary blend of Ginger, Peppermint, Tarragon, Fennel, Caraway, Coriander, and Anise essential oils
- · Aids in the digestion of foods
- Maintains a healthy gastrointestinal tract
- Soothes occasional stomach upset