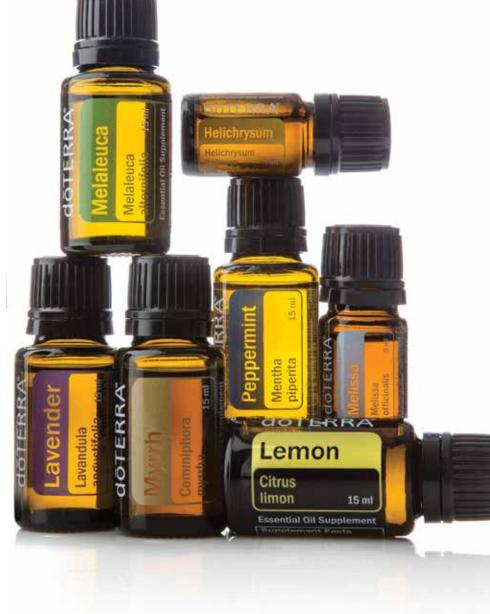

#### **ESSENTIAL OIL SINGLES**

- ARBORVITAE—CARDAMOM
- SINGLE OILS QUICK REFERENCE CHART
- 10 CASSIA-CYPRESS
- EUCALYPTUS-FRANKINCENSE
- 12 GERANIUM-JUNIPER BERRY
- 13 LAVENDER-MELALEUCA
- 14 MELISSA—PEPPERMINT BEADLET
- 15 ROMAN CHAMOMILLE—SANDALWOOD, HAWAIIAN
- 16 THYME—WHITE FIR
- 17 WILD ORANGE—YLANG YLANG

## **ESSENTIAL OIL SINGLES**

THE doTERRA collection of single essential oils represents the finest aromatic extracts available in the world today. Each oil provides the living essence of its source botanical, gently distilled from plants that are nurtured and carefully harvested throughout the world. Each oil passes strict standards of purity and potency. A beautiful palette of botanical energies, they can be used individually or blended for personalized essential oil therapies.