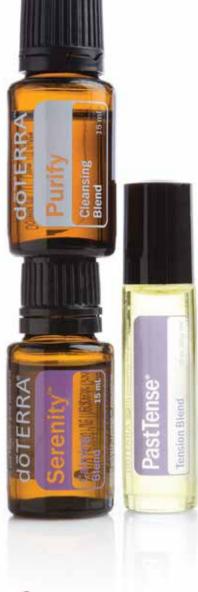

#### **BLENDS**

- 22 AROMATOUCH—BREATHE
- 23 OIL BLENDS QUICK REFERENCE CHART
- 24 CITRUS BLISS-ELEVATION
- 25 HD CLEAR-ON GUARD BEADLET
- 26 PASTTENSE—SERENITY
- 27 SLIM & SASSY—ZENDOCRINE

#### PASTTENSE\* TENSION BLEND

PastTense is a distinctive blend of essential oils known to reduce the discomforts associated with tension and stress.

- Features Wintergreen, Lavender, Peppermint, Frankincense, Cilantro, Marjoram, Roman Chamomile, Basil, and Rosemary essential oils
- Eases muscle tension in the head and neck
- Helps reduce stress and anxiety
- Packaged for convenient application in a roll-on bottle

#### **PURIFY CLEANSING BLEND**

Purify is designed to eliminate odors and other contaminates naturally—without toxic additives.

- Features Lemon, Lime, Siberian Fir, Austrian Fir, Citronella, Melaleuca, and Cilantro essential oils
- Refreshing aroma eradicates unpleasant odors and clears the air
- Protects against environmental threats

#### SERENITY™ CALMING BLEND

- Features Lavender, Sweet Marjoram, Roman Chamomile, Ylang Ylang, and Hawaiian Sandalwood essential oils and vanilla bean
- · Creates a perfect escape with its calming, renewing fragrance
- Supports restful sleep
- Diffuses into a subtle aroma, ideal for aromatic benefits