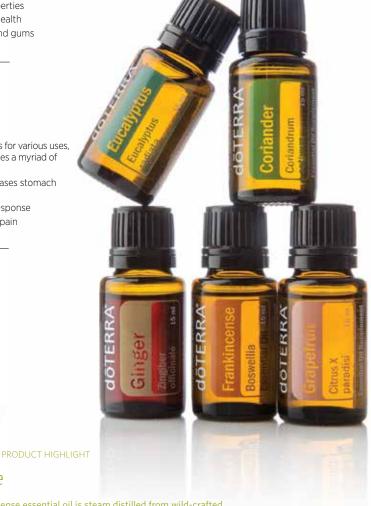

#### **EUCALYPTUS ESSENTIAL OIL**

Eucalyptus radiata

Eucalyptus has many beneficial compounds and is a key ingredient in cough and throat medicines and chest health benefits and has a distinct licorice aroma.

- · Assists with clear breathing
- Supports overall respiratory health
- Soothes tired, sore muscles

**30060001** 15 mL bottle

#### **GINGER**

**ESSENTIAL OIL** 

Zingiber officinale

- Helps ease indigestion and nausea
- Supports overall digestive health

30080001 15 mL bottle

#### **GRAPEFRUIT**

**ESSENTIAL OIL** 

Citrus X paradisi

Energizing and invigorating, Grapefruit is renowned for its cleansing and purifying benefits.

- · Cleanses and detoxifies
- Beneficial for oily skin issues
- Helps reduce mental and physical fatigue

#### **FRANKINCENSE**

ESSENTIAL OIL TO

Boswellia carterii, frereana, and sacra

Perhaps the most precious of the ancient oils, Frankincense is highly versatile in uses and benefits.

- Helps build and maintain a healthy immune system
- Promotes cellular health
- Reduces the appearance of scars and stretch marks

30070001 15 mL bottle

**APPLICATION METHODS** (A) Can be used aromatically (1) Can be used topically (1) Can be used internally

SKIN SENSITIVITY (N) Can be used topically with no dilution (NEAT) (S) Dilute for young or sensitive skin (SENSITIVE) (D) Dilute before using topically (DILUTE)