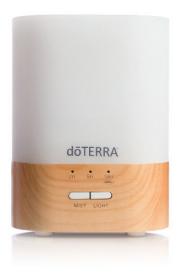

## **PRODUCT FEATURES**

- Customizable output: 2 or 5 hrs continuous preset/10 hrs intermittent preset (5 min. on/ 5 min. off)
- Ultrasonic technology
- Seven lighting color options
- · Maple wood base
- Coverage of up to 540 sq. feet

## PRODUCT DESCRIPTION

Influenced by nature, the Lumo diffuser features a maple wood base and several light settings inspired by natural elements. Offering customizable output, Lumo can run 2 to 5 hours continuously and 10 hours intermittently.