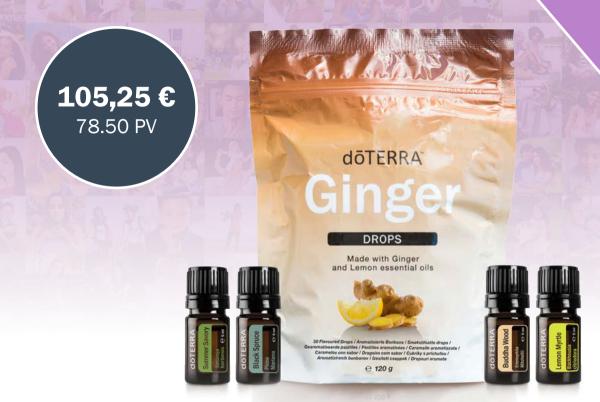

STATION OF THE POOR

doterra europe | AUTUMN Exclusives Kit | 2019

Product Number: 60211327

Available to order for all members from 8 October – 30 November while supplies last

## **NEW**

Ginger Drops

- Enjoy the benefits of CPTG™ Ginger essential oil in the convenience of a natural lozenge.
- The sweet and spicy flavour of Ginger is blended with a splash of Lemon essential oil to boost the benefits and flavourful profile of the lozenge.
- Take 1 drop before or during travels.
- Great go-to treat after meals.

Black Spruce 5ml

- After strenuous activity, combine 1 to 2 drops with Fractionated Coconut Oil and massage into the skin for soothing comfort.
- Apply topically to the skin to help soothe minor skin irritations.
- Try adding to your moisturiser to help reduce the appearance of blemishes and promote healthy-looking skin.
- Promotes feelings of relaxation and calmness.

Buddha Wood 5ml

- Create a soothing massage by combining one to two drops with doTERRA Fractionated Coconut Oil.
- Blend with citrus or floral oils in a roller bottle or doTERRA diffuser to create an invigorating, grounded aromatic experience.
- Add a few drops to your daily doTERRA moisturiser to use on your skin, face and body.

**LIMITED TIME OFFER** 

Lemon Myrtle 5ml

- Combine one drop with doTERRA Fractionated Coconut Oil for a soothing massage.
- Try adding a drop of Lemon Myrtle to your water for a refreshing taste.
- Promotes feelings of positivity and calmness.
- Useful during times of changing seasons.

Summer Savory 5ml

- Add a few drops to enhance the flavour of your savoury dishes.
- Consume one to two drops in a doTERRA Veggie Cap to help support the body.
- After a large meal, take one to two drops of Summer Savory.
- Herbaceous and calming aroma.