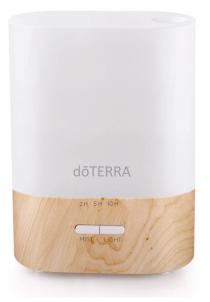

#### **PRODUCT FEATURES**

- Customisable output: 2 or 5 hrs continuous preset/10 hrs intermittent preset (5 min. on/5 min. off)
- · Ultrasonic technology
- · Seven lighting colour options
- Maple wood base
- Coverage of up to 165 m<sup>2</sup>

The Lumo diffuser features a maple wood base and several light settings inspired by natural elements. Offering customisable output, Lumo can run 2 to 5 hours continuously and 10 hours intermittently.