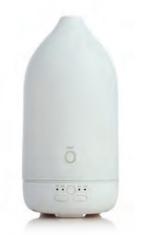

# dōTERRA Roam<sup>™</sup> Diffuser

The outer shell of the dōTERRA Roam™ Diffuser is made with natural, polished ground stone, making each diffuser unique. The rest of the diffuser is made from an eco-friendly post-consumer recycled resin, which adds to its simple, natural beauty.

- Cord-free and battery-powered options (battery charging dock included)
- Includes both continuous and intermittent (5 minutes ON, 5 minutes OFF) output
- Gently mists a room up to 25  $\ensuremath{\text{m}}^2$  and has a water capacity of 100 ml