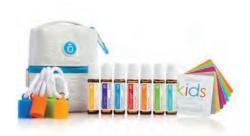

# dōTERRA Kids Collection

Kit includes:

- Seven 10 ml roll-on bottles of essential oils and blends
  - dōTERRA Brave™ dōTERRA Calmer™ dōTERRA Rescuer™ dōTERRA Steady™

dōTERRA Stronger™ dōTERRA Tamer™ dōTERRA Thinker™

- Seven silicone toppers with carabiners
- Illustrated flashcards
- Carrying case with carabiner

# **Kids Collection**

In a base of Fractionated Coconut Oil, each product is ready to use in a handy roll-on, allowing you to confidently care for your children.

10 ml bottles: dōTERRA Thinker™, dōTERRA Calmer™, dōTERRA Stronger™, dōTERRA Rescuer™, dōTERRA Steady™, dōTERRA Brave™, dōTERRA Tamer™ Other Products: Seven Silicone Toppers with Carabiners, Illustrated Flashcards, Carrving Case with Carabiner