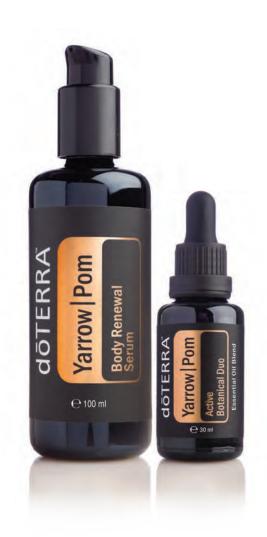

# Yarrow|Pom ACTIVE BOTANICAL DUO 30 ml

Yarrow|Pom combines the benefits of blue yarrow essential oil and cold-pressed pomegranate seed oil.

- Yarrow and pomegranate seed can help to moisturise and restore healthy-looking skin and may reduce the appearance of skin imperfections
- Add to your moisturiser for added hydrating benefits