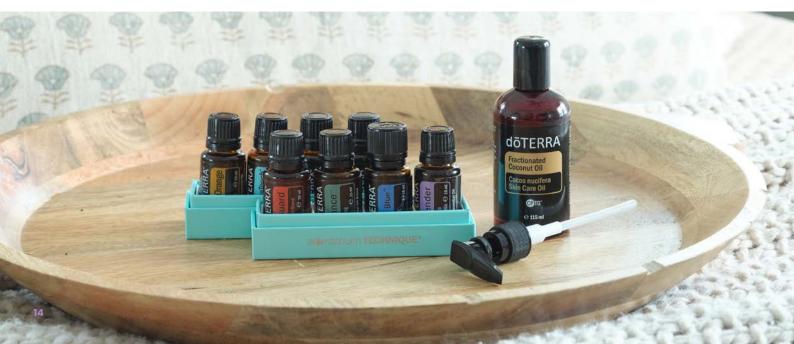

# AromaTouch Diffused Kit

If you're ready to master the AromaTouch Technique™, this kit is perfect for you. AromaTouch combines the unique benefits of human touch with the power of essential oils.

5 ml bottles: dōTERRA Balance™, Lavender, Tea Tree, On Guard™, AromaTouch™, Deep Blue™, Wild Orange, Peppermint

Other Products: Fractionated Coconut Oil (115 ml), Petal Diffuser

See page 14 for more details.

# The AromaTouch Technique™ and Kits

The dōTERRA AromaTouch Technique<sup>™</sup> is a simple step-by-step method of applying essential oils topically to produce a profound overall wellness experience. Equally compelling to novice users and licensed professionals alike, the AromaTouch Technique represents an exciting new era of essential oil application and benefits.

# AromaTouch<sup>™</sup> Training Kit

The AromaTouch Training Kit equips you with all the necessary tools to perform the transformative AromaTouch Technique. Including free access to the official dōTERRA AromaTouch Technique Certification course, taught by the creator of the AromaTouch, Founding Executive Dr David Hill, himself.

15ml bottles: dōTERRA Balance™, Lavender, Peppermint, Tea Tree, Wild Orange, AromaTouch™, Deep Blue™, On Guard™

Other Products: Fractionated Coconut Oil, Fractionated Coconut Oil Pump