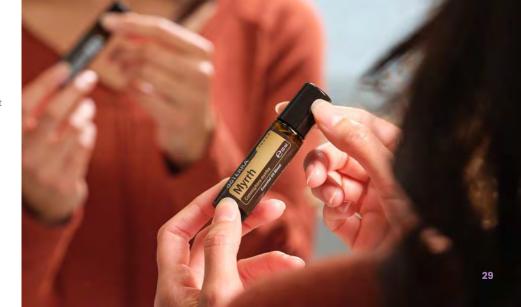

# doTERRA Touch<sup>™</sup> Oil Blends

Striking the proper balance between protecting sensitive skin while still delivering the benefits found in essential oils is not just a matter of science, but also of art. doTERRA Touch has achieved that balance. Making application simple with 10 ml roll-ons, doTERRA Touch products are ideal for children. adults and especially those with sensitive skin. You can start benefiting from essential oils immediately with these ready-to-use bottles. Enjoy the convenience and benefits of doTERRA Touch today.