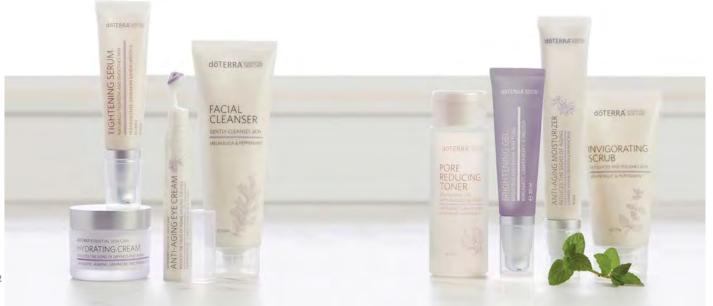

15ml bottles: dōTERRA Balance™, Lavender, Peppermint, Tea Tree, Wild Orange, AromaTouch™, Deep Blue™, On Guard™

Other Products: Fractionated Coconut Oil, Fractionated Coconut Oil Pump