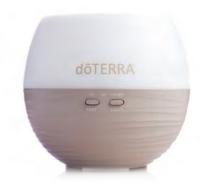

# dōTERRA Petal<sup>™</sup> 2.0 Diffuser

The dōTERRA Petal™ Diffuser is a small, user-friendly diffuser that delivers a variety of benefits. This convenient diffuser is stable, light and easy to use.

- 2 and 6 hour continuous and 12 hour intermittent (5 minutes on, 5 minutes off) diffuser settings
- Optional LED light
- Ultra-fine mist reaches up to 33 m<sup>2</sup>