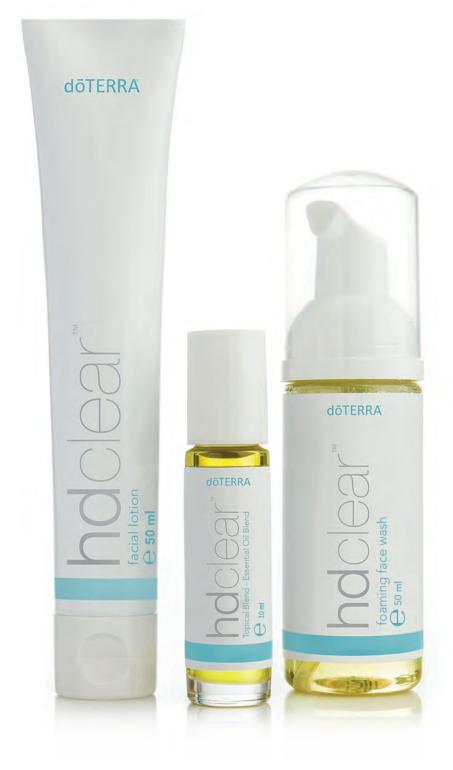

- Provides a cooling and soothing sensation to targeted areas
- Creates a revitalising, comforting massage experience

HD Clear™, the ultimate blend for troubled skin, is formulated with skin-benefiting essential oils, including Cumin, Tea Tree, and

• Easily apply to targeted areas with

the convenient roll-on applicator

• Promotes a clear complexion

• Helps keep skin clean, clear

MetaPWR<sup>™</sup> Beadlets

ESSENTIAL OIL BEADLETS

MetaPWR<sup>™</sup> Beadlets are an easy,