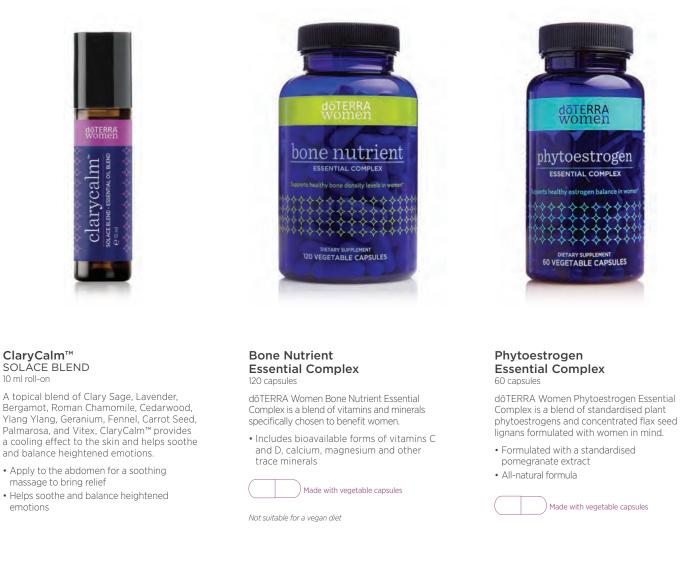

# ClaryCalm<sup>™</sup> SOLACE BLEND 10 ml roll-on

A topical blend of Clary Sage, Lavender, Bergamot, Roman Chamomile, Cedarwood. Ylang Ylang, Geranium, Fennel, Carrot Seed, Palmarosa, and Vitex, ClaryCalm<sup>™</sup> provides a cooling effect to the skin and helps soothe and balance heightened emotions.

- Apply to the abdomen for a soothing massage to bring relief
- Helps soothe and balance heightened emotions