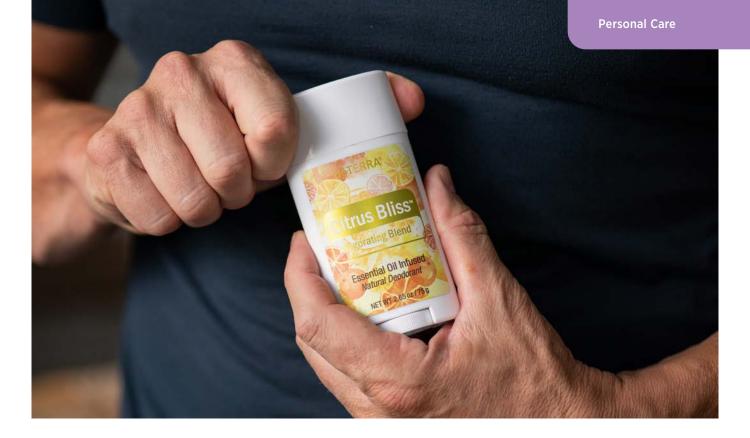

# INVIGORATING BLEND

The powerful essences of Wild Orange, Lemon, Grapefruit, Mandarin, Bergamot, Tangerine, Clementine and a hint of Vanilla Absolute are combined to create this unique and harmonious blend that is sure to uplift your mood.

- by applying Citrus Bliss™ in the
- With refreshing properties
- during massage

# Citrus Bliss™ 15 ml

- Start your day off in a positive mood morning to invigorate and energise
- Creates a cheerful aroma

arvcal