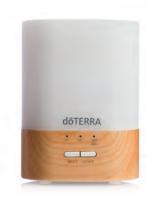

# dōTERRA Lumo™ Diffuser

Transform any room into a serene or uplifting environment by diffusing CPTG<sup>™</sup> essential oils with a custom-designed, nature-inspired, ultrasonic diffuser.

- Seven lighting colour options
- Customisable output—2 or 5 hours continuous, 10 hours intermittent (4 minutes on, 4 minutes off)
- Coverage of up to 50 m<sup>2</sup>