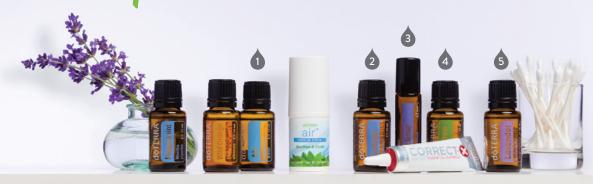

#### **1** dōTERRA AIR™

- · Helps to calm the senses
- · Promotes feelings of clear airways

#### **2** ZENGEST™

- · Add to citrus drinks, teas or water
- · Use one drop daily to jump-start a lifestyle change

#### 3 PASTTENSE™

- · Relieve feelings of tension and discomfort
- · Apply to temples and back of neck
- Invigorating pick-me-up

#### 4 TFA TRFF

- · Rejuvenate and cleanse skin
- · Relieve skin irritation
- · Support a healthy complexion

#### **6** LAVENDER

- Soothe irritated skin
- Promote relaxation
- · Apply after a long day in the sun
- · Promote peaceful feelings

#### 6 dōTERRA SERENITY™

- · Use to promote feelings of tranquility and relaxation
- · Great addition to bedtime routine

#### ♠ AROMATOUCH™

- · Apply for a soothing massage
- · Promote feelings of relaxation

#### **8** FRACTIONATED COCONUT OIL

- · Unscented carrier oil
- · Great for delivering essential oils to sensitive skin
- Sustained delivery on specific locations
- · Use for dilution

#### **∮** DEEP BLUE RUB™

I want to feel more:

- Apply pre/post workout
- · Use for a calm and comforting muscle massage
- · Apply to muscles after a day of work or heavy lifting

#### **10** FRANKINCENSE

- · Reiuvenate and soothe the skin
- · Balance mind and lift mood
- Treat your hands and feet with a Frankincense oil massage for a warming, pleasant experience

#### **1** ON GUARD™

- · Adds a warm, citrusy spice to hot drinks and desserts
- · Energising and uplifiting

#### **12** LEMON

- · Cold pressed from lemon rinds to preserve its delicate nature and useful, potent properties
- · Food and drink flavouring
- · Add to water as an alternative to sodas and sugary drinks