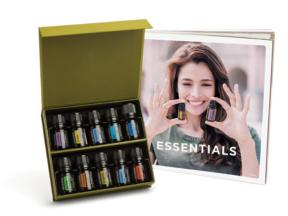

#### HOME ESSENTIALS KIT

Includes: 15 ml bottles of Frankincense, Lavender, Lemon, Tea Tree, Oregano, Peppermint, dōTERRA Air™, Deep Blue™ (5 ml), ZenGest™, On Guard™, dōTERRA Petal™ Diffuser and Essentials Booklet.

#### **FAMILY ESSENTIALS KIT**

Includes: 5 ml bottles of Frankincense, Lavender, Lemon, Tea Tree, Oregano, Peppermint, dōTERRA Air™, Deep Blue™, ZenGest™, On Guard™ and Essentials Booklet.

All information correct at time of production.