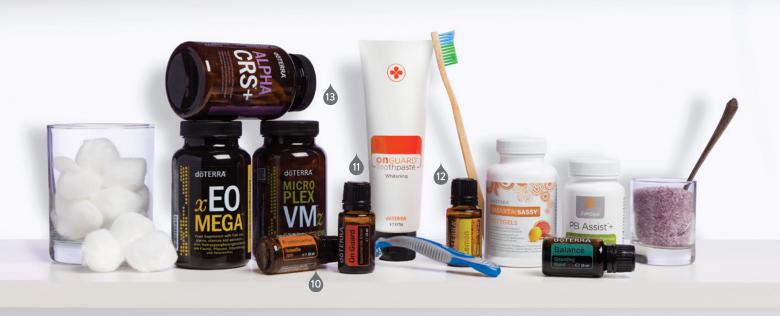

#### dōTERRA LIFELONG 13 VITALITY PACK™ (LLV)

Nutrition support toward a lifetime of vitality and wellness.

- MICROPLEX VMz<sup>™</sup>: Whole food multivitamin and mineral
- ALPHA CRS™+: Contains a proprietary blend exclusive to dōTERRA that includes powerful polyphenols
- xEO MEGA™: Provides a spectrum of carotenoids and nine essential oils

Try incorporating these changes into your daily routine.

doTERRA Lifelong 2 capsules each with morning and

Vitality Pack™: noon meals

**Lemon:** 1 drop in water per day

Frankincense: Massage on skin to promote balanced mood

On Guard™: Energising; 1 drop in water per day

doTERRA Balance<sup>™</sup>: Grounding; 2-3 drops topically

PB Assist+™: Live bacterial cultures; 1 capsule a day