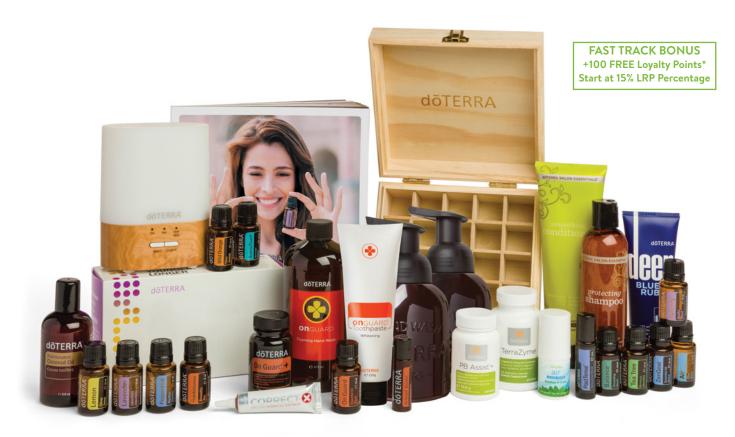

#### NATURAL SOLUTIONS KIT

Includes (15 ml): dōTERRA Serenity<sup>™</sup>, ZenGest<sup>™</sup>, Tea Tree, AromaTouch<sup>™</sup>, Frankincense, dōTERRA Air<sup>™</sup>, dōTERRA Balance<sup>™</sup>, Lavender, Lemon, Peppermint, On Guard<sup>™</sup>, Wild Orange, PastTense<sup>™</sup> (10 ml), On Guard<sup>™</sup> Beadlets, On Guard<sup>™</sup> Toothpaste, On Guard<sup>™</sup> Hand Wash w/2 Dispensers, On Guard<sup>™</sup> + Softgels, dōTERRA LifeLong Vitality Pack<sup>™</sup>, Correct-X<sup>™</sup>, PB Assist+<sup>™</sup>, dōTERRA Air<sup>™</sup> Vapour Stick, Deep Blue Rub<sup>™</sup>, ZenGest<sup>™</sup> TerraZyme, dōTERRA Salon Essentials<sup>™</sup> Protecting Shampoo, dōTERRA Salon Essentials<sup>™</sup> Soothing Conditioner, Fractionated Coconut Oil (115 ml), dōTERRA Lumo<sup>TM</sup> Diffuser, Wooden Box and Essentials Booklet.