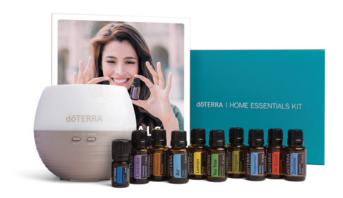

#### HOME ESSENTIALS KIT

Includes: 15 ml bottles of Frankincense, Lavender, Lemon, Tea Tree, Oregano, Peppermint, dōTERRA Air™, Deep Blue™ (5 ml), ZenGest™, On Guard™, dōTERRA Petal™ Diffuser and Essentials Booklet.