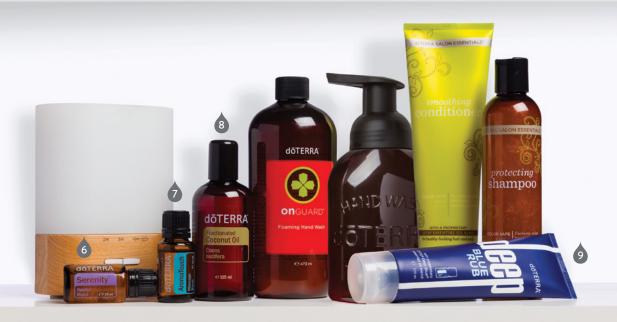

#### NATURAL SOLUTIONS KIT

Includes (15 ml): dōTERRA Serenity<sup>™</sup>, ZenGest<sup>™</sup>, Tea Tree, AromaTouch<sup>™</sup>, Frankincense, dōTERRA Air<sup>™</sup>, dōTERRA Balance<sup>™</sup>, Lavender, Lemon, Peppermint, On Guard<sup>™</sup>, Wild Orange, PastTense<sup>™</sup> (10 ml), On Guard<sup>™</sup> Beadlets, On Guard<sup>™</sup> Toothpaste, On Guard<sup>™</sup> Hand Wash w/2 Dispensers, On Guard<sup>™</sup> + Softgels, dōTERRA LifeLong Vitality Pack<sup>™</sup>, Correct-X<sup>™</sup>, PB Assist+<sup>™</sup>, dōTERRA Air<sup>™</sup> Vapour Stick, Deep Blue Rub<sup>™</sup>, ZenGest<sup>™</sup> TerraZyme, dōTERRA Salon Essentials<sup>™</sup> Protecting Shampoo, dōTERRA Salon Essentials<sup>™</sup> Soothing Conditioner, Fractionated Coconut Oil (115 ml), dōTERRA Lumo<sup>TM</sup> Diffuser, Wooden Box and Essentials Booklet.