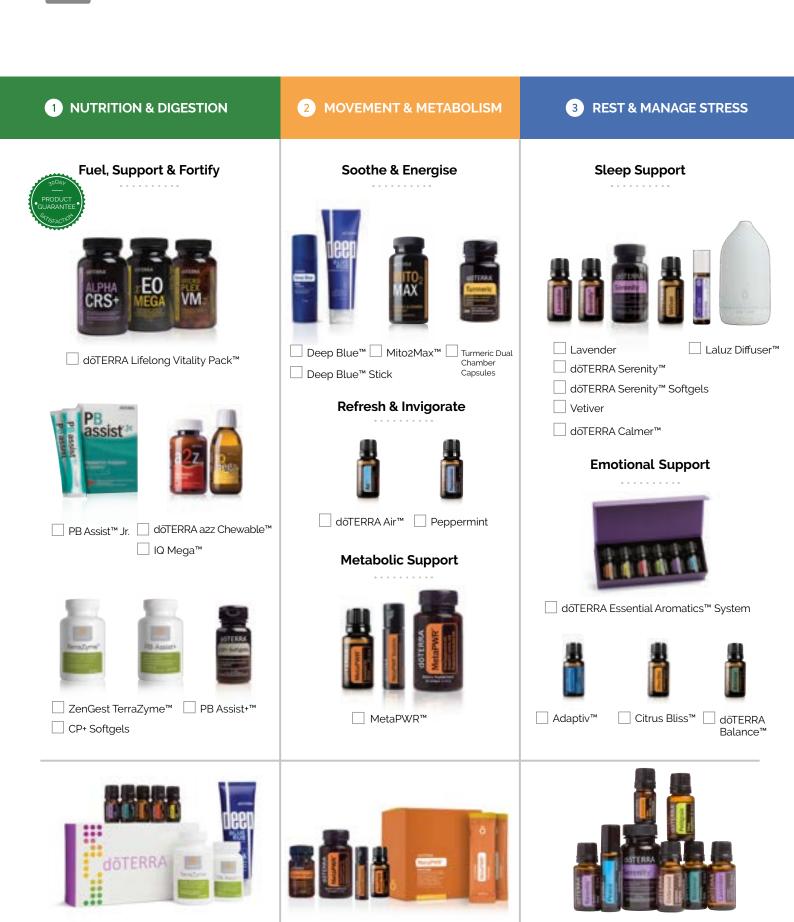

#### Fuel, Support and Fortify

Maximise your daily nutrient intake with doTERRA Lifelong Vitality Pack™, a trio of power-packed supplements to support your body.

ZenGest TerraZyme<sup>™</sup> provides a proprietary combination of enzymes that are most likely deficient in the modern diet.

Deliver pre-biotic fibre and probiotic microorganisms with PB Assist+.

#### dōTERRA Lifelong Vitality Pack™

Crucial wholefoods, micronutrients and omega fatty acids.

#### **CP+ Softgels**

Contains beta-caryophyllene, known to help soothe the digestive system.

#### ZenGest TerraZyme™

Terrazyme will help you enjoy the benefits of a healthy diet by helping to ensure that your body gets the nutrients it needs.

#### PB Assist+™ and PB Assist™ Jr.

Provides a unique blend of six different probiotic cultures to your body.

#### dōTERRA a2z Chewable™ and IQ Mega™

Start your child's day off with great nutrition as they are growing and developing.

#### Deep Blue Rub™

Deep Blue Rub brings together essential oils known to comfort and cool joints and muscles.

Apply before and after exercise or activity to support ease of movement and recovery.

#### Deep Blue™ Stick + Copaiba

This easy-to-use stick delivers temporary, targeted relief to problem areas and includes moisturising emollients that leave skin feeling soft and non-greasy.

Apply to any area of concern as needed.

#### Deep Blue Polyphenol Complex™

Includes extracts of ginger, curcumin, resveratrol and other polyphenols.

Take 2 capsules with food per day; 1 capsule in the morning and 1 in the evening.

#### Mito2Max™

Support your busy lifestyle with a proprietary formula of standardised plant extracts and metabolic cofactors.

Take 1 capsule daily. Use as a long-term substitute for caffeinated drinks.

#### **Turmeric Dual Chamber Capsules**

Contains turmeric extract (Rhizome) including curcuminoids which help maintain the health of joints and bone.

Take 1 capsule with breakfast and another with dinner to support an active lifestyle.

#### MetaPWR™ Essential Oil Blend—15 ml, Beadlets and Softgels

The MetaPWR Essential Oil Blend features proprietary balanced ratios of CPTG™ Grapefruit, Lemon, Peppermint, Ginger and Cinnamon essential oils. MetaPWR Essential Oil Blend is available in multiple delivery forms in order to be as convenient and accessible as possible.

#### Serenity™ and Lavender

Add a few drops of Lavender or doTERRA Serenity<sup>™</sup> to bottoms of feet at bedtime.

#### Wild Orange and Vetiver

Combine 1-3 drops each and massage on feet and spine to relax in a flash.

#### dōTERRA Serenity™ Softgels Take 1-2 dōTERRA Serenity™ Softgels

before bed.

#### and doTERRA Air™

On Guard™

Gargle 1-2 drops of On Guard™ and apply dōTERRA Air™ topically.

#### dōTERRA Calmer™

Roll on to the back of the neck and chest as part of a relaxing nightly ritual.

#### dōTERRA Laluz™

Laluz has up to eight hours of runtime and three ambient light settings to match whatever mood you're in.

### **Emotional Balance**

Feel great and stay balanced. Identify your emotion(s) and the doTERRA™ oil(s) to support emotional balance.

#### **Encouraging Blend**

Strengthen belief in yourself. Increase courage, confidence, and unleash creativity to manifest powerful results from your best efforts.

#### CHEER™ **Uplifting Blend**

Create a bright disposition, cheerful attitude, and boost happiness and positivity.

PASSION™ Inspiring Blend Rekindle excitement and inspire the willingness to take risks and make new discoveries.

FORGIVE™ Renewing Blend Move forward feeling relieved and renewed.