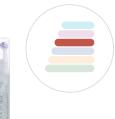

#### Yarrow | Pom Duo

A powerful layered botanical approach to beauty, head to toe. Use daily for a youthful glow.