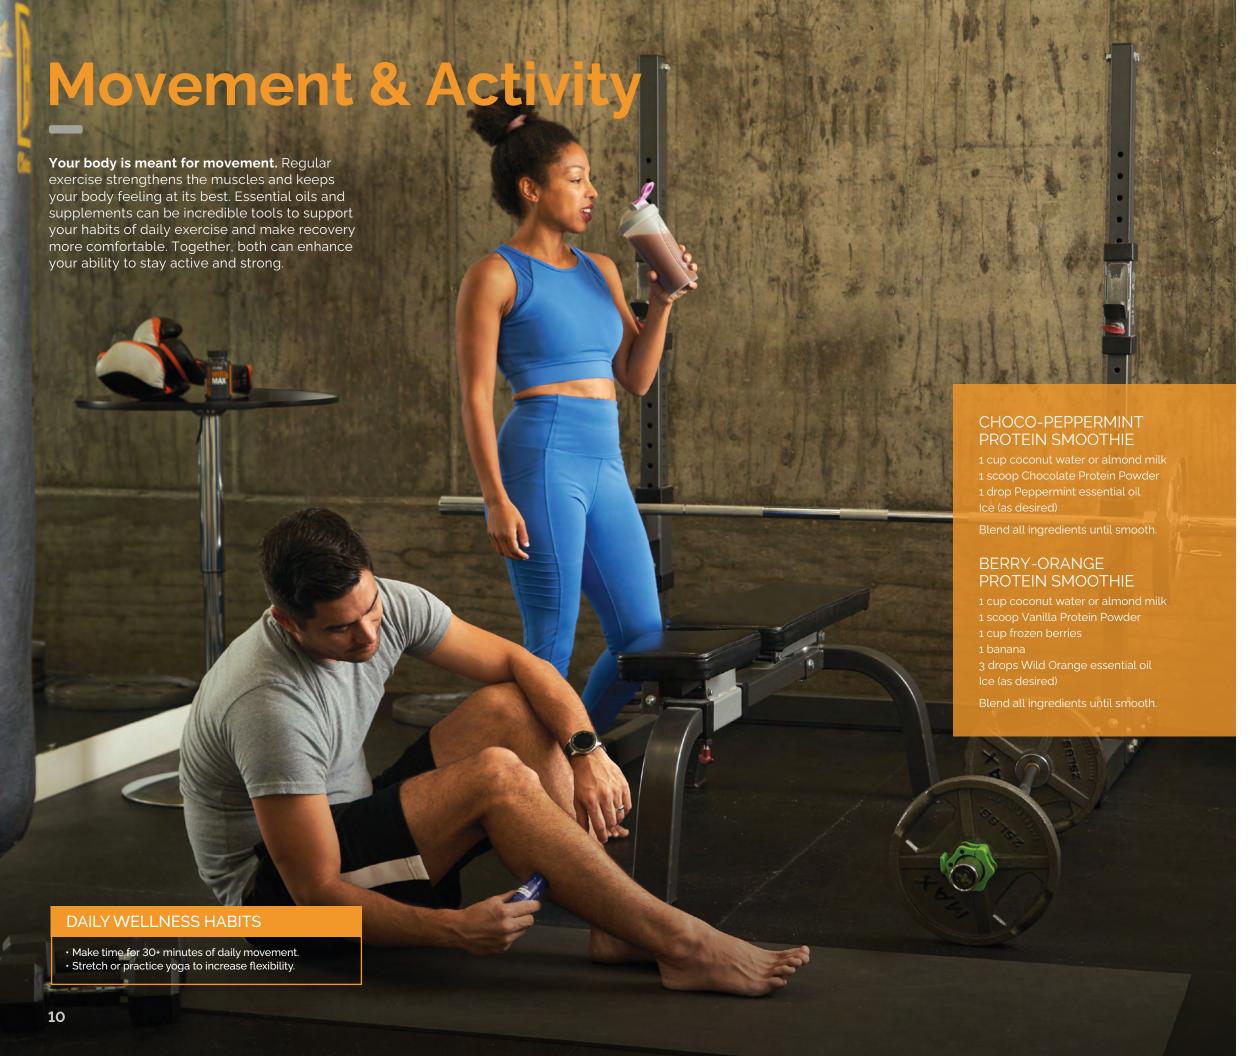

#### Movement

Provides a soothing effect to the back, shoulders, neck, knees, feet, and other areas of concern.

Apply before and after exercise or activity for a comforting sensation of cooling and warmth to desired areas of the skin.

#### Deep Blue® Stick

Topical analgesic that offers temporary relief from minor aches and pains associated with arthritis, sprains, strains, and bruises.\*

Apply to any area of concern as needed.

#### Deep Blue Polyphenol Complex®

Source of antioxidants to reduce the oxidative damage caused by free radicals.\*

Take 1–3 capsules daily with meals or take 2 capsules for extra support.

#### Mito2Max®

Helps to maintain good cardiovascular health and supports the production of cellular energy.

Take 1 capsule with breakfast and lunch.

#### **Turmeric Dual Chamber Capsules**

An excellent source of antioxidants to protect against cell damage caused by free radicals.\*

Take 1 capsule with breakfast and another with dinner to support an active lifestyle.

#### Copaiba

Can act as a carrier oil to aid the absorption of other essential oils in a post-workout massage.

Massage 2-3 drops into targeted areas. Follow with Deep Blue® Blend, Rub Lotion, or Stick.

See individual labels for ingredients, cautions, and instruction for use.