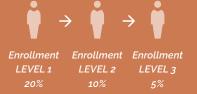

# **Discover the Possibilities**

\*Graph does not show ranks below Elite and does not reflect percent of distributors in each rank. Numbers are 2023 annual averages. Results not typical. Personal earnings, including first-time rank earnings, may be significantly less. The typical Wellness Advocate in 2023 earned an average of \$15.60, excluding retail profits.