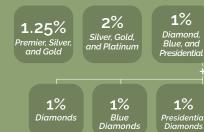

#### **UNILEVEL BONUS**

Paid monthly on Team Volume outside the Fast Start bonus window (member's first 60 days). The following is an illustration of a possible organization.<sup>‡</sup>

Get paid seven levels deep with higher percentage on larger lower levels. Dynamically compresses up past non-qualifying members.

| Level 1                        |                                   | 3    | \$12                             |                                          |
|--------------------------------|-----------------------------------|------|----------------------------------|------------------------------------------|
| Level 2                        |                                   | 9    | \$56                             |                                          |
| Level 3                        | 5%                                | 27   | \$278                            |                                          |
| Level 4                        | 5%                                | 81   | \$835                            |                                          |
| Level 5                        | 6%                                | 243  | \$3,006                          | Elites are paid<br>to this level         |
| Level 6                        | 6%                                | 729  | \$9,143                          | Premiers are paid to this level          |
| Level 7                        |                                   | 2187 | \$31,569                         | Silvers and above are paid to this level |
| Levels in your<br>organization | Percentage paid<br>monthly volume |      | Income based on<br>150 PV orders | <sup>†</sup> Results not<br>typical.     |