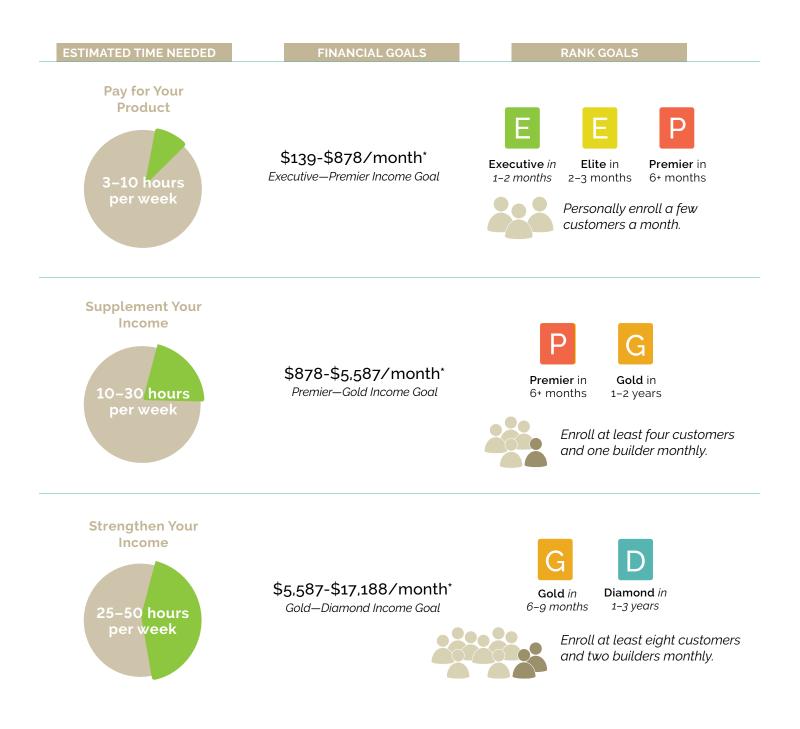

# How much time can you commit?

Success is the sum of small efforts, repeated day in and day out.

**Robert Collier** 