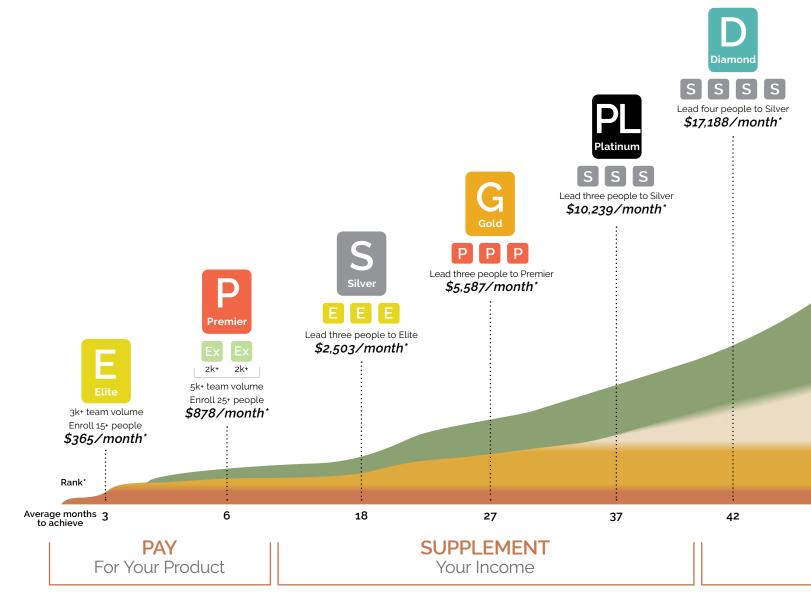

# **Discover the Possibilities**

\*Graph does not show ranks below Elite and does not reflect percent of distributors in each rank. Numbers are 2023 annual averages. Results not typical. Personal earnings, including first-time rank earnings, may be significantly less. The typical Wellness Advocate in 2023 earned an average of \$15.60, excluding retail profits.

#### **COMPENSATION PLAN<sup>+</sup>**

#### LEADERSHIP BONUS

residentia Diamond

P P P P P Lead six people to Platinum

\$114,098/month\*

Leadership

Unilevel

Power of

Three

Fast Start

71

Income

Blue Diamond

Lead five people to Gold \$41,813/month\*

58

**REPLACE** 

Your Income

G

G G Paid monthly to reward