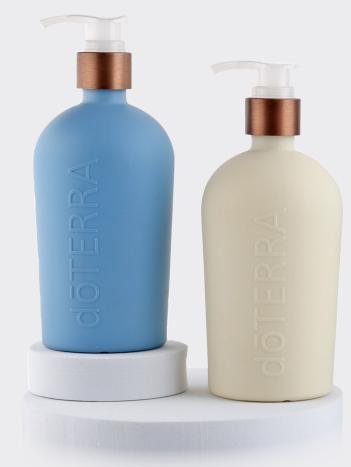

# dōTERRA® Hair **REUSABLE SHAMPOO & CONDITIONER BOTTLES (EMPTY)**

#### **PRIMARY BENEFITS**

- Reusable contemporary design.
- Decant the doTERRA® Hair Shampoo and Conditioner refill pouches into the empty reusable bottles.
- Help make an impact in reducing carbon footprint by using reusable bottles.

#### **PRODUCT DESCRIPTION**

Decant your dōTERRA® Protecting Shampoo and dōTERRA® Daily Conditioner refill pouches in these contemporary-style, convenient and user friendly 500mL empty pump bottles.

In using reusable bottles, less hard plastic is produced and this contributes to reducing our carbon footprint.