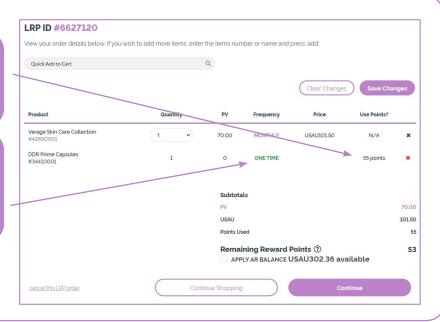

'N/A' in the column reminds you that either the item is not available for point redemption or there are not enough points remaining to be use for the item.

- 1. When you select the quantity in the 'USE POINTS' column you will see an extra line item appear below.
- 2. In the 'FREQUENCY' column you can now see 'ONE TIME' which means these products are only included 'ONE TIME' on this order and are FREE.

Note: Any items redeemed for points will not be included in the next month's LRP Order.

2. Once you have verified that order is correct, click 'PROCESS ORDER NOW' and you can place your order today!

Please Note: Any items redeemed for points are not included in the next month's Loyalty Rewards Order. They show as 'ONE TIME' which means it is just for this order. The regular items of your LRP Template are listed and saved down the bottom. This also shows the date that the LRP is set to ship.