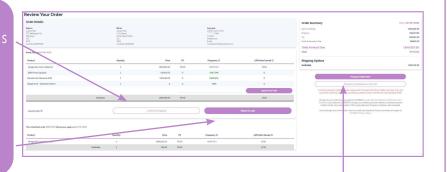

2. IMPORTANT: After you have updated and finalised the items you would like to use with your Points, remember to update the cart by clicking the above 'VIEW TOTALS' button otherwise the changes

1. Here you can review and finalise your Order. You can alway make changes before processing your order. To add more items to your order click 'CONTINUE SHOPPING' or to edit any Shipping / Billing details simply click 'RETURN TO YOUR CART'.

2. Once you have verified that order is correct, click 'PROCESS ORDER NOW' and you can place your order today!

Please Note: Any items redeemed for points are not included in the next month's Loyalty Rewards Order. They show as 'ONE TIME' which means it is just for this order. The regular items of your LRP Template are listed and saved down the bottom. This also shows the date that the LRP is set to ship.