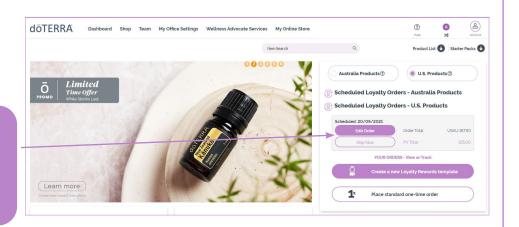

## HOW TO EDIT YOUR LOYALTY REWARDS PROGRAM ORDER

**1.** To redeem your points on your Loyalty Rewards Program (LRP) Order, log into Virtual Office then click on **EDIT ORDER.** 

1. Here you can update your cart and select the products you would like to use your points towards. In the column 'USE POINTS' select the quantities of products you would like to use your points toward