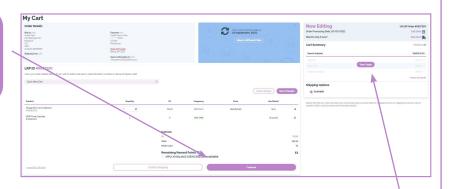

## ONLINE LOYALTY REWARDS POINT REDEMPTION

**1.** Once you have finalized the information and the items you want to redeem using your LRP Points click **'CONTINUE'.** 

IMPORTANT: To redeem your LRP points on your order, the order must be processed immediately. Items redeemed for points will not be saved on your Loyalty Rewards template for future processing date.

2. IMPORTANT: After you have updated and finalised the items you would like to use with your Points, remember to update the cart by clicking the above 'VIEW TOTALS' button otherwise the changes

1. Here you can review and finalise your Order. You can alway make changes before processing your order. To add more items to your order click 'CONTINUE SHOPPING' or to edit any Shipping / Billing details simply click 'RETURN TO YOUR CART'.

Once your changes have been made, they can be saved to the template by clicking 'SAVE CHANGES' and the LRP will generate on the date selected. If you would like to have your order process today instead of the date that was previously selected for the LRP to auto generate, you can select 'PROCESS NOW' and our LRP generation date will switch to next month.