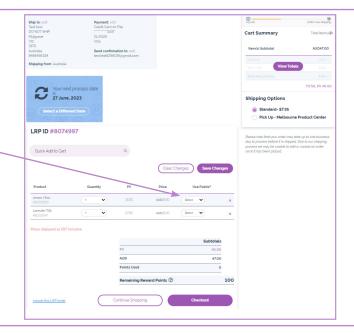

'N/A' in the column reminds you that either the item is not available for point redemption or there are not enough points remaining to be use for the item.

- 1. When you select the quantity in the 'USE POINTS' column you will see an extra line item appear below.
- 2. In the 'FREQUENCY' column you can now see 'ONE TIME' which means these products are only included 'ONE TIME' on this order and are FREE.

Note: Any items redeemed for points will not be included in the next month's LRP Order.

2. IMPORTANT: After you have updated and finalised the items you would like to use with your Points, remember to update the cart by clicking the above 'VIEW TOTALS' button otherwise the changes

1. Here you can review and finalise your Order. You can alway make changes before processing your order. To add more items to your order click 'CONTINUE SHOPPING' or to edit any Shipping / Billing details simply click 'RETURN TO YOUR CART'.