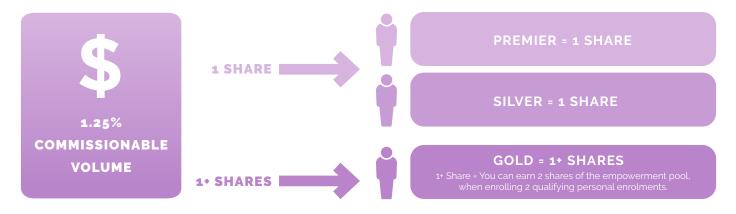

## WHAT IS THE EMPOWERMENT BONUS?

This bonus is a pool, similar to the Leadership and Performance pools, which pays out shares based on the number of Wellness Advocates who qualify. The total sum of the pool will be made up of 1.25% of global company volume. Each Premier and Silver Leader who qualify will receive ONE share in the Empowerment Pool.

Each Gold Leader who qualifies will receive one share in the Empowerment Pool for EACH personally enroled new member (Wholesale Customer or Wellness Advocate) up to a maximum of TWO shares in the Empowerment Pool.