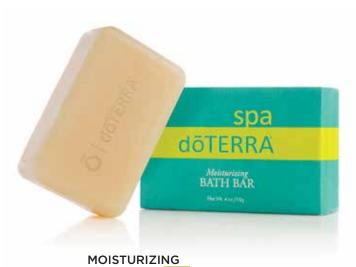

select blend of essential oils that provides a unique sensory experience
- · Moringa oil is an emollient that helps improve how the lips look and feel
- · Avocado oil provides hydration, essential fatty acids, and softening to keep lips looking healthy

### **ORIGINAL**

**37530001** 0.16 oz/4.5g

**TROPICAL** 

**37540001** 0.16 oz/4.5g

**HERBAL** 

37550001 0.16 oz/4.5g

**VARIETY 3-PACK** 

37570001

### EXFOLIATING BODY SCRUB NEW

dōTERRA SPA Exfoliating Body Scrub is a natural, indulgent body scrub that gently exfoliates and polishes skin with sugar cane, leaving a healthy, natural glow.

- Wild Orange and Grapefruit essential oils cleanse and purify skin
- Ginger essential oil is soothing and warming to the skin
- · Natural sugar cane gently exfoliates skin

37480001 8 oz/226g







BATH BAR NE dōTERRA SPA Moisturizing Bath Bar is a one-of-a-kind bar that

provides a unique feel, lather, aroma, and cleansing experience.

- Bergamot essential oil purifies and soothes skin
- Grapefruit is cleansing to the skin and has an energizing scent that uplifts mood
- Jojoba seed oil deeply moisturizes

**37450001** 4 oz/113g

**BATH BAR 3-PACK** 

37560001



### dōTERRA® SPA BASICS KIT

Hand & Body Lotion, Body Wash

60200499

TOTAL dōTERRA® SPA KIT

NEW!

Bath Bar, Body Wash, Exfoliating Scrub, Mud Mask, Body Butter, Hand & Body Lotion, Citrus Bliss, Lip Balm (Tropical, Original, Herbal)

60200501

dōTERRA® SPA LUXURY KIT

Body Scrub, Mud Mask, Body Butter

60200502





### **CITRUS BLISS®** INVIGORATING BATH BAR

Enter a state of bliss as you clean your body

with the Citru