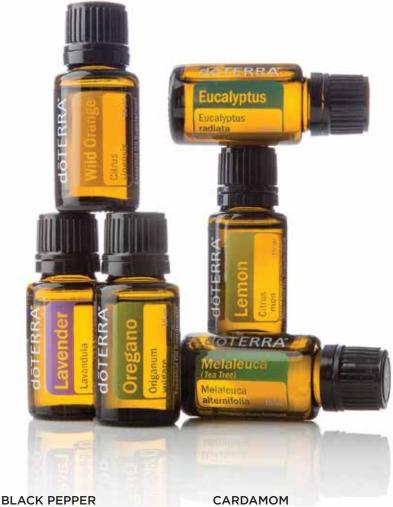

# **ESSENTIAL OIL SINGLES**

The doTERRA® collection of single essential oils represents the finest aromatic extracts available in the world today. Each oil provides the living essence of its source botanical, gently distilled from plants that are nurtured and carefully harvested throughout the world. Each oil passes strict standards of purity and potency. A beautiful palette of botanical energies, they can be used individually or blended for personalized essential oil benefits.