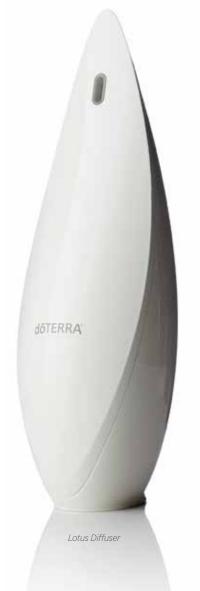

#### LOTUS DIFFUSER

Modern and elegant, the Lotus Diffuser quickly releases the aromatic benefits of doTERRA essential oils into the air.

- Features three settings—1, 2, and 3 hours along with an optional night light
- Covers up to 330 square feet
- Provides a decorative piece to any home or office

#### 33160001