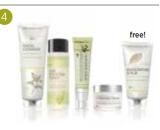

#### **HD CLEAR®** TOPICAL BLEND

Used as a spot treatment or an over-all application, HD Clear Topical Blend promotes a clean complexion with essential oils renowned for their skin-benefitting properties.

- Features a unique blend of black cumin seed oil as well as CPTG® essential oils of Ho Wood, Melaleuca (Tea Tree), Eucalyptus, Geranium, and
- · Promotes a clear complexion
- · Helps reduce breakouts

49400001 10 mL roll on