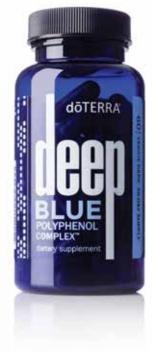

#### **DEEP BLUE PRODUCTS**

**36 DEEP BLUE PRODUCTS** 

#### **DEEP BLUE®** SOOTHING BLEND

#### **Soothing and Cooling Support**

- · Rub on lower back muscles after a day of heavy lifting at work or during a move
- Use with a carrier oil for a cooling, comforting massage

#### **DEEP BLUE®** TOUCH BLEND

Experience the benefits of our proprietary Deep Blue essential oil blend in a gentle formula that's perfect for children and adults.

60200145 10 mL roll-on

#### DEEP BLUE® TOP SELLER SOOTHING BLEND

Deep Blue provides soothing effects that can be felt immediately.

- Rub Deep Blue on lower back muscles after a day of heavy lifting
- · Apply on feet and knees before and after
- Massage Deep Blue with a few drops of carrier oil onto growing kids' legs before bedtime

60200143 5 mL bottle

60200144 10 mL roll on