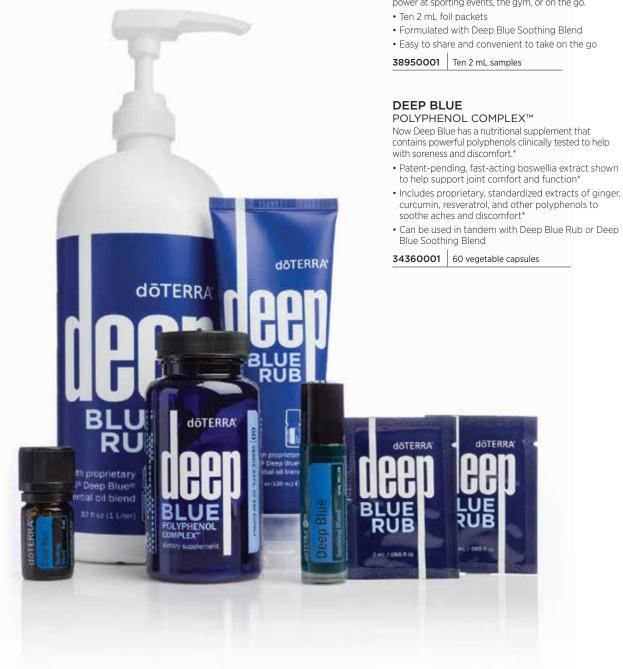

#### **DEEP BLUE®** SOOTHING BLEND

#### **Soothing and Cooling Support**

- · Rub on lower back muscles after a day of heavy lifting at work or during a move
- Use with a carrier oil for a cooling, comforting massage

#### DEEP BLUE® TOP SELLER SOOTHING BLEND

Deep Blue provides soothing effects that can be felt immediately.

- Rub Deep Blue on lower back muscles after a day of heavy lifting
- · Apply on feet and knees before and after
- Massage Deep Blue with a few drops of carrier oil onto growing kids' legs before bedtime

60200143 5 mL bottle

60200144 10 mL roll on