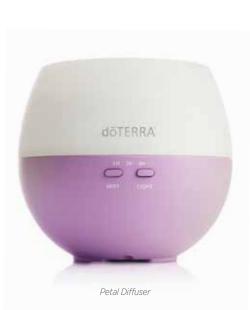

#### PETAL DIFFUSER

The doTERRA® Petal Diffuser is a small, user-friendly diffuser that delivers health-promoting benefits to your family and home. It has a relaxing mist and soft white ambient light, making it ideal for nighttime diffusion, and can cover up to 330 square feet. The Petal Diffuser has three timed settings—1, 2, and 4 hours—allowing you to customize the release of essential oils into the air.

- 1, 2, and 4 hour diffuser settings
- · Optional LED light
- Ultra-fine mist reaches up to 330 square feet
- Simple, 3-piece diffuser is easy and convenient to use

#### 33150001