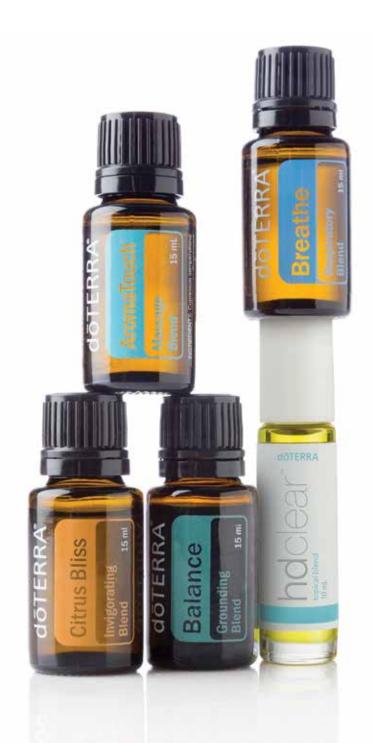

**CITRUS BLISS® INVIGORATING BLEND** 

The harmonious blend of Citrus Bliss combines the powerful benefits of popular citrus essential oils.

- Merges Wild Orange, Lemon, Grapefruit, Mandarin, Bergamot, Tangerine, and Clementine essential oils with a hint of vanilla
- Helps reduce stress
- · Positively affects mood with energizing, uplifting, and refreshing properties

#### dōTERRA BALANCE® **GROUNDING BLEND**

dōTERRA Balance Grounding Blend has a warm, woody aroma that creates a sense of calmness and well-being.

- Features Spruce, Ho Wood, Frankincense, Blue Tansy, Blue Chamomile, and
- Promotes an overall sense of relaxation
- Evokes feelings of tranquility and balance
- · Helps ease anxious feelings

#### dōTERRA BREATHE® RESPIRATORY BLEND

dōTERRA Breathe is a powerful essential oil blend that maintains feelings of clear airways and easy breathing.

- · Merges Laurel Leaf, Peppermint, Eucalyptus, Melaleuca (Tea Tree), Lemon, Ravensara, and Cardamom essential oils
- Maintains feelings of clear airways and easy breathing
- · Helps minimize the effects of seasonal
- · Diffuse or inhale directly when environmental threats are high