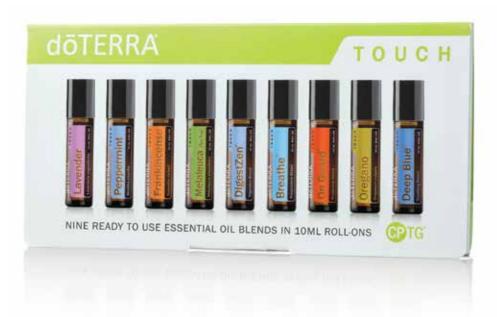

# $d\bar{o}TERRA$ **FOUCH® OIL BLENDS**

Striking the proper balance between protecting sensitive skin while still delivering the benefits found in essential oils is not just a matter of science, but also of art. doTERRA Touch has achieved that balance. Featuring nine of our most popular oils in a base of Fractionated Coconut Oil, doTERRA Touch makes application simple with 10 mL roll-ons. Ideal for children and adults, doTERRA Touch Oils are ready to use so that you can start benefiting from essential oils immediately. Enjoy the convenience and benefits of doTFRRA Touch.

dōTERRA TOUCH KIT

60200333 nine 10 mL roll-ons

"Tested pure, trusted safe for your family."