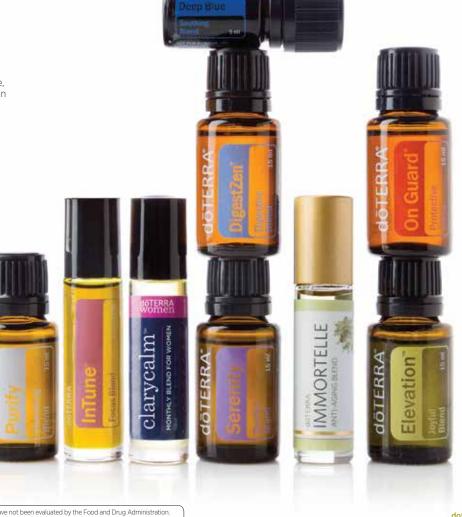

#### dōTERRA ON GUARD® PROTECTIVE BLEND

dōTERRA On Guard offers a fragrant, natural, effective alternative to synthetic options for immune support.\*

- Features a combination of Wild Orange, Clove Bud, Cinnamon, Eucalyptus, and Rosemary essential oils
- Formulated to support healthy immune function\*
- Supports the body's natural antioxidant defenses\*
- · Safe for use on countertops, as a non-toxic cleaner, or to purify the air though diffusion

31040001 | 15 mL bottle

#### **IMMORTELLE** ANTI-AGING BLEND

This powerful blend of essential oils nourishes and supports skin to help sustain smoother, more radiant, and youthful-looking skin.

- Features the renewing power of rare essential oils-Frankincense, Hawaiian Sandalwood, Lavender, Myrrh, Helichrysum, and Rose
- · Helps reduce the appearance of fine lines and wrinkles
- Helps reduce contributing factors to the appearance of aging skin

#### **INTUNE® FOCUS BLEND**

InTune is a proprietary blend of carefully selected essential oils known to promote a sense of clarity and focus.

- Features Amyris, Patchouli, Frankincense, Lime, Ylang Ylang, Hawaiian Sandalwood, and Roman Chamomile
- · Enhances and sustains a sense of focus
- Supports efforts of those who have difficulty paying attention and staying on task