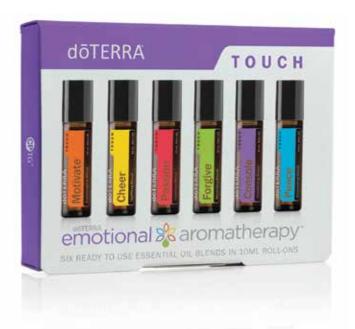

# $d\bar{o}TERRA$ **EMOTIONAL** AROMATHERAPY® TOUCH

The doTERRA Emotional Aromatherapy Touch line contains six unique essential oil blends combined with Fractionated Coconut Oil in 10mL Roll-Ons for convenient and gentle topical application. These proprietary blends provide targeted emotional health benefits for the entire family and can be applied every day to specific points on the body to help balance and brighten your changing moods.

# EMOTIONAL AROMATHERAPY TOUCH KIT

21850001 10 mL roll-on