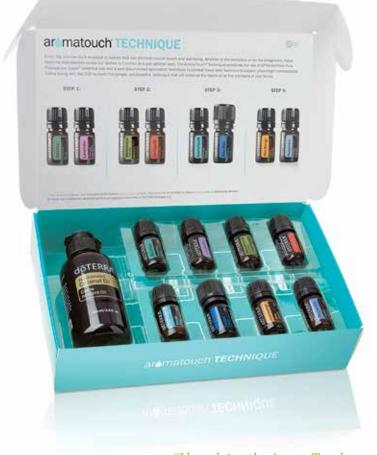

# ar matouch TECHNIQUE

STEP 2

STEP 3

STEP 4

#### **AROMATOUCH® TECHNIQUE KIT**

Increase the benefits you experience with CPTG® essential oils by incorporating the AromaTouch Technique into your healthy lifestyle philosophy. This kit contains 5 mL bottles of the eight CPTG® oils used in the AromaTouch Technique, as well as the AromaTouch Technique presentation box. You will also receive doTERRA® Fractionated Coconut Oil (4 oz) when you purchase this kit.

**20570001** Eight 5 mL bottles

The doTERRA® AromaTouch Technique is a simple step-by-step method of applying essential oils topically to produce a profound overall wellness experience.

The AromaTouch Technique Kit includes 5 mL bottles of doTERRA Balance® Grounding Blend, Lavender, Melaleuca (Tea Tree), dōTERRA On Guard® Protective Blend, AromaTouch® Massage Blend, Deep Blue® Soothing Blend, Wild Orange, Peppermint, and a 4 oz bottle of Fractionated Coconut Oil. The kit also includes an instruction video in a beautiful presentation box. Equally compelling to novice users and licensed professionals, the AromaTouch Technique represents an exciting new era of essential oil application and benefits.