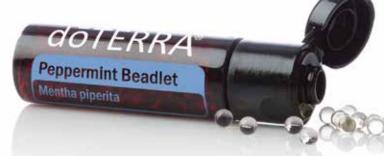

#### PEPPERMINT BEADLET

Experience a refreshing, invigorating burst of Peppermint in the convenience of a dissolving beadlet.

- Promotes oral and respiratory health\*
- Alleviates occasional stomach upset\*
- Provides all the benefits of Peppermint essential oil\*

**31570001** 125 beadlets