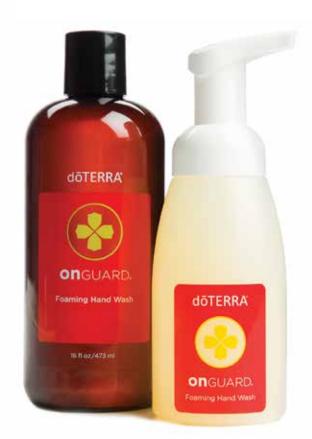

## LEMON Citrus limon

- Add a drop to a water bottle or to water served at a restaurant
- Diffuse aromatically or apply topically for mood elevation
- Add to drop of honey and take internally to soothe throat\*
- Dilute with coconut oil for a daily fingernail conditioning massage
- Add a drop of Lemon and Peppermint to your toothbrush after use
- Diffuse in a room to neutralize odors
- Remove gum, label adhesives, and greasy substances from fabric
- Use to clean kitchen counters and stainless steel appliances
- · Add to olive oil for a non-toxic furniture polish\*

#### dōTERRA ON GUARD® PROTECTIVE BLEND

dōTERRA On Guard offers a fragrant, natural, effective alternative to synthetic options for immune support.\*

- Features a combination of Wild Orange, Clove Bud, Cinnamon, Eucalyptus, and Rosemary essential oils
- Formulated to support healthy immune function\*
- Supports the body's natural antioxidant defenses\*
- · Safe for use on countertops, as a non-toxic cleaner, or to purify the air though diffusion

#### See page 40 for On Guard + Softgels

31100001 15 mL bottle