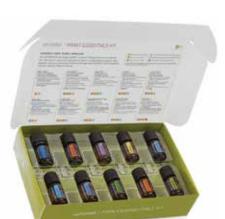

# dōTERRA | FAMILY ESSENTIALS KIT

## FAMILY ESSENTIALS KIT TOP SELLER

This collection of 10 nurturing essential oils and blends provides what you need to care for your family's everyday health needs with simple and safe methods featuring essential oils. The Family Essentials Kit includes:

• Ten 5 mL bottles of essential oils and blends

Lavender Oregano DigestZen® Frankincense dōTERRA On Guard® Lemon Deep Blue® Peppermint

Melaleuca (Tea Tree) dōTERRA Breathe® • Lists of suggested uses for each oil

21400001 ten 5 mL bottles