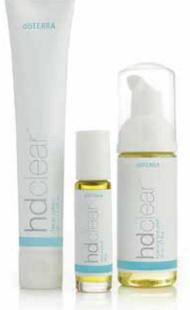

#### **HD CLEAR®** TOPICAL BLEND

Used as a spot treatment or an over-all application, HD Clear Topical Blend promotes a clean complexion with essential oils renowned for their skin-benefitting properties.

- Features a unique blend of black cumin seed oil as well as CPTG® essential oils of Ho Wood, Melaleuca (Tea Tree), Eucalyptus, Geranium, and
- · Promotes a clear complexion
- · Helps reduce breakouts

49400001 10 mL roll on