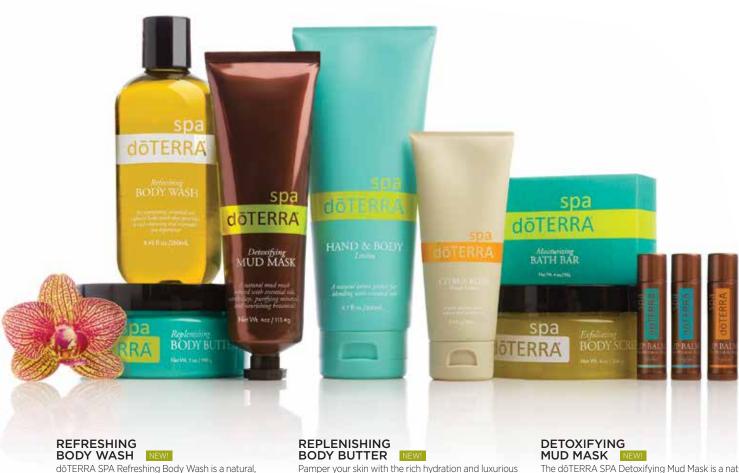

#### dōTERRA SPA

- 52 dōTERRA SPA REFRESHING BODY WASH-dōTERRA SPA DETOXIFYING MUD MASK
- 53 HAND AND BODY LOTION—dōTERRA SPA BODY **SCRUB**
- 54 BATH BARS
- 55 dōTERRA SPA ROSE HAND LOTION

#### dōTERRA® SPA HAND & BODY LOTION NEW

Indulge your skin in dōTERRA SPA Hand & Body Lotion—a light, non-greasy formula that contains jojoba and macadamia seed oils, murumuru and cupuassu seed butters, and nourishing plant extracts.

- · Easily blend with your favorite essential oil for a customized aromatic experience
- Sunflower and macadamia seed oils are known for their exceptional moisturizing properties and ability to retain moisture in the skin
- Non-greasy formula absorbs quickly leaving skin looking healthy, soft, and smooth

37510001 6.7 fl oz./200mL