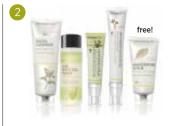

#### **HD CLEAR®** TOPICAL BLEND

Used as a spot treatment or an over-all application, HD Clear Topical Blend promotes a clean complexion with essential oils renowned for their skin-benefitting properties.

- Features a unique blend of black cumin seed oil as well as CPTG® essential oils of Ho Wood, Melaleuca (Tea Tree), Eucalyptus, Geranium, and
- · Promotes a clear complexion
- · Helps reduce breakouts

49400001 10 mL roll on