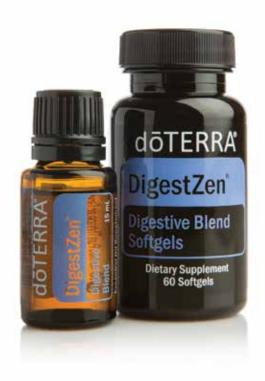

#### DIGESTZEN® TOP SELLER DIGESTIVE BLEND

The well-recognized essential oils in DigestZen are known for providing digestive benefits.

- · Features a proprietary blend of Anise, Peppermint, Ginger, Caraway, Coriander, Tarragon, and Fennel essential oils
- Promotes healthy digestion\*
- Helps maintain a healthy gastrointestinal tract\*
- · Helps reduce bloating, gas, and occasional indigestion\*

See page 62 for DigestZen Softgels

31030001 | 15 mL bottle

**ELEVATION** JOYFUL BLEND

Elevation is a proprietary blend of moodelevating essential oils.

- Features Lavendin, Tangerine, Lavender Amyris, Clary Sage, Hawaiian Sandalwood, Ylang Ylang, Ho Wood, Osmanthus, Lemon Myrtle, Melissa essential oils
- · Elevates mood and promotes vitality
- · Helps create a positive and energizing mood