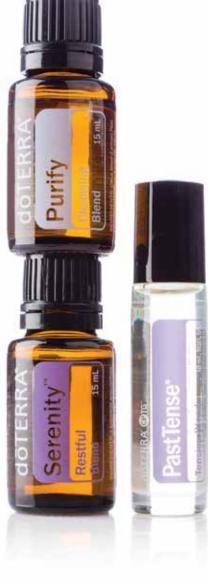

#### PASTTENSE® TENSION BLEND

- Features Wintergreen, Lavender, Peppermint, Frankincense, Cilantro, Marjoram, Roman Chamomile, Basil, and Rosemary essential oils
- Helps ease stressful feelings
- Helps calm emotions
- Packaged for convenient application in a roll-on bottle

31350001 10 mL roll on

# **PURIFY**

**CLEANSING BLEND** 

Purify is designed to eliminate odors naturally without toxic additives.

- Features Lemon, Siberian Fir, Citronella, Lime, Melaleuca (Tea Tree), and Cilantro essential oils
- Refreshing aroma eradicates unpleasant odors and clears the air
- Protects against environmental threats

**31060001** 15 mL bottle

#### dōTERRA SERENITY® NEW FORMULA! RESTFUL BLEND

- Features Lavender, Cedarwood, Ho Wood, Ylang Ylang, Marjoram, Roman Chamomile, Vetiver, Vanilla extract, Hawaiian Sandalwood
- Creates a perfect escape with its calming, renewing fragrance
- Promotes feelings of relaxation and a restful sleeping environment

**49350001** 15 mL bottle