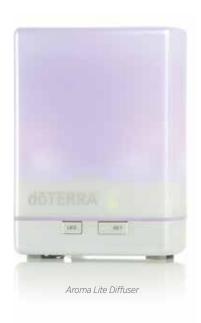

#### AROMA LITE DIFFUSER

Experience the aromatic benefits of doTERRA CPTG® essential oils with the doTERRA Aroma Lite Diffuser. Utilizing real-time atomization technology, the Aroma Lite Diffuser creates an ultra-fine mist output of 1–3 microns for maximum diffusion of doTERRA essential oils.

- Silently and powerfully diffuses essential oils
- · Features four LED mist settings and an optional night
- Designed to be small and compact—perfect for traveling and hotel use

#### 33130001