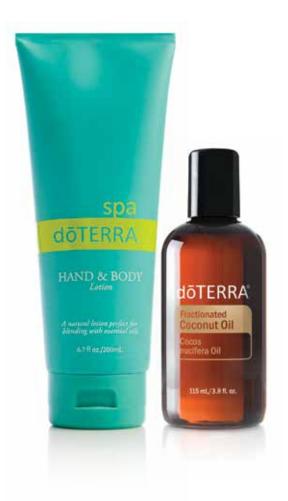

#### dōTERRA® SPA HAND & BODY LOTION NEW

Indulge your skin in dōTERRA SPA Hand & Body Lotion—a light, non-greasy formula that contains jojoba and macadamia seed oils, murumuru and cupuassu seed butters, and nourishing plant extracts.

- · Easily blend with your favorite essential oil for a customized aromatic experience
- Sunflower and macadamia seed oils are known for their exceptional moisturizing properties and ability to retain moisture in the skin
- Non-greasy formula absorbs quickly leaving skin looking healthy, soft, and smooth

37510001 6.7 fl oz./200mL