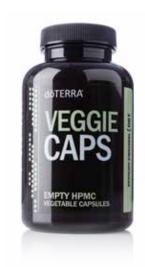

#### **VEGGIE CAPS**

Customize your essential oil supplement regimen with vegetarian capsules that absorb quickly and easily.

- · Free of preservatives, gelatin, wheat, sugar, starch, dairy, and animal products
- · Made of inert vegetable ingredients that do not interfere with digestion
- Includes 160 HPMC capsules

34100001

160 HPMC capsules

MADE WITH SLS-FREE VEGETABLE CAPSULES