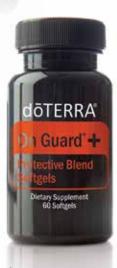

#### dōTERRA ON GUARD® PROTECTIVE BLEND

dōTERRA On Guard offers a fragrant, natural, effective alternative to synthetic options for immune support.\*

- Features a combination of Wild Orange, Clove Bud, Cinnamon, Eucalyptus, and Rosemary essential oils
- Formulated to support healthy immune function\*
- Supports the body's natural antioxidant defenses\*
- · Safe for use on countertops, as a non-toxic cleaner, or to purify the air though diffusion

#### See page 40 for On Guard + Softgels

31100001 15 mL bottle