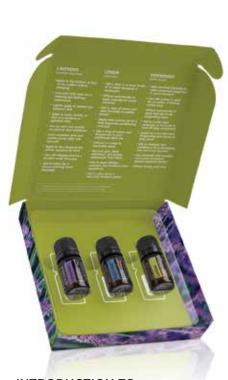

# Where do I**BEGIN?**

Using essential oils is intuitively simple and highly satisfying. However, the many oils available with their numberless combinations and wellness applications can be a bit overwhelming to beginners. As a simple first step on your journey with essential oils, we recommend a trio of Lavender, Lemon, and Peppermint. Three of our most popular oils, they will provide you and your family a compelling experience with the lifeenhancing properties of essential oils.

#### INTRODUCTION TO ESSENTIAL OILS KIT

Perfect for beginners, the Introduction to Essential Oils Kit is everything you need to get started experiencing immediately the life-changing benefits of doTERRA® essential oils. The kit includes:

- Lavender essential oil (5 mL bottle)
- Lemon essential oil (5 mL bottle)
- Peppermint essential oil (5 mL bottle)
- · List of suggested uses for each oil

60200330 three 5 mL bottles