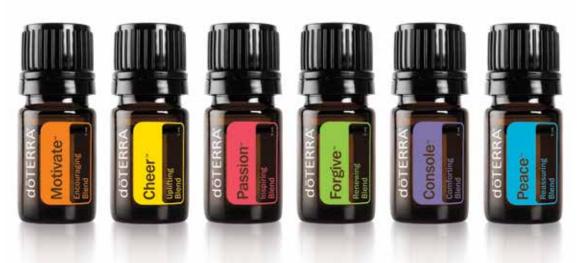

# $d\bar{o}TERRA$ **EMOTIONAL** AROMATHERAPY® SYSTEM

The doTERRA Emotional Aromatherapy System contains six unique essential oil blends that have been carefully formulated to provide targeted emotional health benefits. Each delicate blend contains pure essential oils that can be used aromatically or topically to help balance and brighten your changing moods. Just a few drops of these naturally complex, fragrant blends can elicit profound emotional responses to help you let go of burdens, find comfort and encouragement, or inspire you to dream with passion again.

#### dōTERRA CHEER® UPLIFTING BLEND

**dōTERRA MOTIVATE®** 

**ENCOURAGING BLEND** 

Are you frustrated at work? Have setbacks in spite of your best efforts shaken your confidence? Or has misplaced trust left you cynical more often than your best self should be? Then stop, reset, and restart with doTERRA Motivate Encouraging Blend of mint and citrus essential oils. dōTERRA Motivate will help you unleash your creative powers and find the courage that comes from believing in yourself again. Go ahead and raise the bar-you can do it!

31740001 5 mL bottle

emotional &

challenges of life, right? But sometimes no amount of positive self-talk is enough to avoid the blues. dōTERRA Cheer Uplifting Blend of citrus and spice essential oils provides a cheerful boost of happiness and positivity when you are feeling down. Its sunshiny, fresh, optimistic aroma will brighten any moment of your day.

#### dōTERRA PASSION® **INSPIRING BLEND**

emotional of aromatherapy

Have you lost your why, your mojo, your passion? Too much of even a good thing can become predictable and boring over time. doTERRA Passion Inspiring Blend of spice and herb essential oils will help you rekindle excitement in your life. Jump out of an airplane, dive into an ocean, or try something really scary like dancing. With doTERRA Passion, you will find the daring to try something new, as well as discover renewed joy for the current blessings in your life.

#### dōTERRA FORGIVE® RENEWING BLEND

Are you carrying a burden that grows heavier with time? Would you be better off just letting it go and facing a future unfettered by anger and guilt? When you are ready to move forward, the dōTERRA Forgive Renewing Blend of tree and herb essential oils will help you discover the liberating action of forgiving, forgetting, and moving on. Start each of your tomorrows relieved and contented with Forgive Renewing Blend.

#### dōTERRA CONSOLE® COMFORTING BLEND

Losing something or someone you love can be deeply disorienting and painful. Words unspoken and questions unanswered may keep you worried and unsettled. The doTERRA Console Comforting Blend of floral and tree essential oils will help you close the door on sadness and take your first steps on a hopeful path toward emotional healing. Bind your broken heart with Console Comforting Blend.

#### **dōTERRA PEACE®** REASSURING BLEND

Life is crazy right now, but things will slow down when the kids are older, right? Wrong! doTERRA Peace Reassuring Blend of floral and mint essential oils is a positive reminder that having more stuff and doing more things won't necessarily make life happier. Slow down, take a deep breath, and reconnect with the composed, peaceful you. Everything turning out fine begins with believing it will—and a few drops of Peace Reassuring Blend.