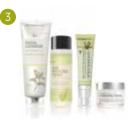

#### **HD CLEAR®** TOPICAL BLEND

Used as a spot treatment or an over-all application, HD Clear Topical Blend promotes a clean complexion with essential oils renowned for their skin-benefitting properties.

- Features a unique blend of black cumin seed oil as well as CPTG® essential oils of Ho Wood, Melaleuca (Tea Tree), Eucalyptus, Geranium, and
- · Promotes a clear complexion
- · Helps reduce breakouts

49400001 10 mL roll on