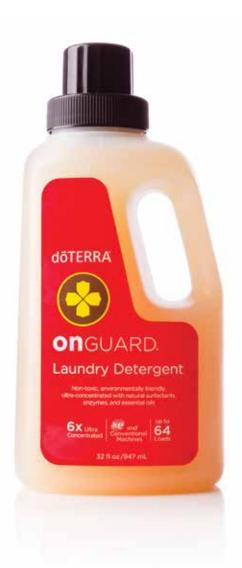

#### dōTERRA ON GUARD® PROTECTIVE BLEND

#### Natural Defense

- Dilute and gargle morning and night as a cleansing mouth rinse
- Take several drops in an empty veggie cap for added immune
- · Dilute in spray bottle to clean doorknobs, telephones, and other community surfaces
- Diffuse in your home or office during fall and winter months

#### dōTERRA ON GUARD® PROTECTIVE BLEND

dōTERRA On Guard offers a fragrant, natural, effective alternative to synthetic options for immune support.\*

- Features a combination of Wild Orange, Clove Bud, Cinnamon, Eucalyptus, and Rosemary essential oils
- Formulated to support healthy immune function\*
- Supports the body's natural antioxidant defenses\*
- · Safe for use on countertops, as a non-toxic cleaner, or to purify the air though diffusion

#### See page 40 for On Guard + Softgels

31100001 15 mL bottle