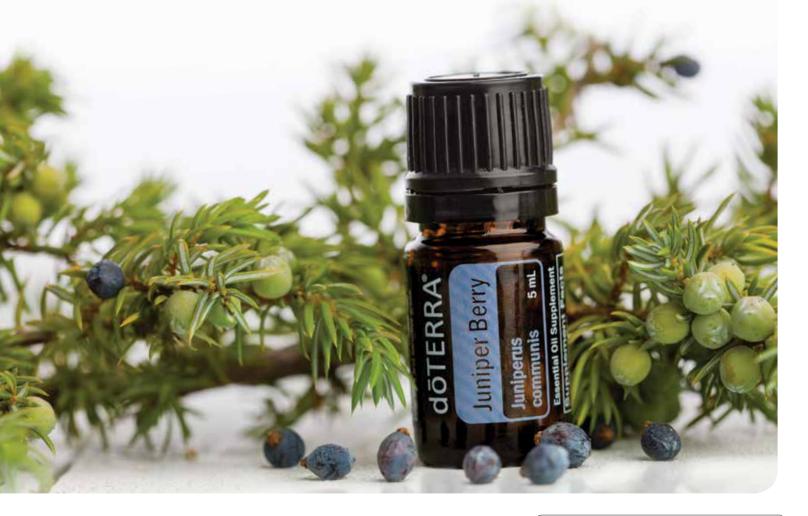

## JUNIPER BERRY

#### **ESSENTIAL OIL**

Juniperus communis

The woody, spicy, yet fresh aroma of Juniper Berry reveals its rich history of traditional use and health

- · Supports healthy kidney and urinary tract function\*
- · Reduces the appearance of skin blemishes
- · Acts as a natural cleansing and detoxifying agent\*
- Add one to two drops to water or citrus drinks as part of a natural cleansing regimen\*

**49290001** 5 mL bottle

"I knew almost immediately after uncapping the lid that Juniper Berry would become one of my favorite essential oils. When I am under stress, it is my go to oil to diffuse. The crisp smell of nature compacted into a small glass bottle doesn't get any better!"

Caitlyn C., Chester, Virginia