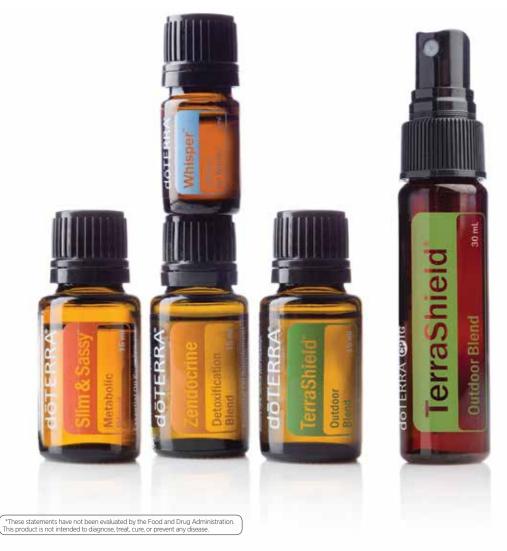

#### SLIM & SASSY® METABOLIC BLEND

Support your weight maintenance goals with the proprietary essential oil blend of Slim & Sassy.

- Formulated with Grapefruit, Lemon, Peppermint, Ginger, and Cinnamon essential oils
- Promotes healthy metabolism\*
- · Helps manage hunger cravings\*
- Calms your stomach\*
- Diuretic, stimulant, and calorie free

**31370001** | 15 mL bottle

#### **TERRASHIELD® OUTDOOR BLEND**

Just a small amount of super-concentrated TerraShield provides powerful outdoor protection.

- A proprietary blend of essential oils carefully balanced in a base of Fractionated Coconut Oil
- · Diffuse during outdoor events
- · Apply before hiking or camping

**31700001** 15 mL bottle

31160001

30 mL spray bottle

## WHISPER®

#### **BLEND FOR WOMEN**

Create a beautiful and unique personal fragrance with the essences of the most appealing CPTG® essential oils.

- Contains Patchouli, Bergamot, Hawaiian Sandalwood, Rose, Vanilla extract, Jasmine extract, Cinnamon, Cocoa extract, Labdanum, Vetiver, Ylang Ylang
- · Warming aroma that entices the senses
- Promotes calming emotions throughout the day

**31080001** 5 mL bottle

#### **ZENDOCRINE® DETOXIFICATION BLEND**

Zendocrine essential oil blend supports the body's natural ability to rid itself of unwanted substances.\*

- Features Tangerine, Rosemary, Geranium, Juniper Berry, and Cilantro essential oils
- $\bullet$  Purifying and detoxifying to the body's systems\*
- Supports healthy cleansing and filtering functions of the liver, kidneys, colon, lungs, and skin\*

**31460001** | 15 mL bottle